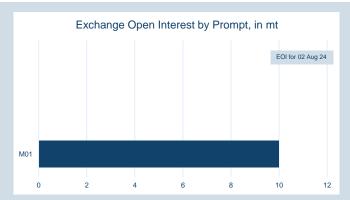

### **LME Steel Rebar FOB Turkey (Platts)**

Monthly Overview - Jul-24

| Prompt<br>Month | d of Month -<br>ly Settlement | Volume<br>(inc UNA) | End of<br>Month - MOI |
|-----------------|-------------------------------|---------------------|-----------------------|
| Jul-24          | \$<br>577.07                  | 511                 | -                     |
| Aug-24          | \$<br>577.50                  | 4,162               | 387                   |
| Sep-24          | \$<br>577.00                  | 1,586               | 430                   |
| Oct-24          | \$<br>579.50                  | 1,328               | 253                   |
| Nov-24          | \$<br>581.50                  | 1,210               | 278                   |
| Dec-24          | \$<br>582.00                  | 829                 | 264                   |
| Jan-25          | \$<br>588.50                  | 84                  | 152                   |
| Feb-25          | \$<br>589.50                  | 81                  | 217                   |
| Mar-25          | \$<br>589.50                  | -                   | 157                   |
| Apr-25          | \$<br>590.00                  | -                   | 13                    |
| May-25          | \$<br>590.50                  | -                   | 9                     |
| Jun-25          | \$<br>592.00                  | 18                  | 10                    |
| Jul-25          | \$<br>592.00                  | -                   | 3                     |
| Aug-25          | \$<br>592.00                  | -                   | -                     |
| Sep-25          | \$<br>592.00                  | -                   | -                     |

| Front Month |          |
|-------------|----------|
| Average     | \$576.26 |
| Minimum     | \$570.00 |
| Maximum     | \$584.00 |
|             |          |

| TOTALLIO (CX OILA) | 0 di 202-i |
|--------------------|------------|
| Lots               | 9,809      |
|                    |            |
| Volume (inc UNA)   | Jul-2024   |
| Lots               | 9,809      |
| Tonnes             | 98,090     |

| Volume | Year To Date |
|--------|--------------|
| Lots   | 36,201       |
| Tonnes | 362 010      |