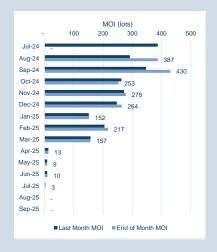

### **LME Steel Rebar FOB Turkey (Platts)**

Monthly Overview - Jul-24

| Prompt<br>Month | d of Month -<br>ly Settlement | Volume<br>(inc UNA) | End of<br>Month - MOI |
|-----------------|-------------------------------|---------------------|-----------------------|
| Jul-24          | \$<br>577.07                  | 511                 | -                     |
| Aug-24          | \$<br>577.50                  | 4,162               | 387                   |
| Sep-24          | \$<br>577.00                  | 1,586               | 430                   |
| Oct-24          | \$<br>579.50                  | 1,328               | 253                   |
| Nov-24          | \$<br>581.50                  | 1,210               | 278                   |
| Dec-24          | \$<br>582.00                  | 829                 | 264                   |
| Jan-25          | \$<br>588.50                  | 84                  | 152                   |
| Feb-25          | \$<br>589.50                  | 81                  | 217                   |
| Mar-25          | \$<br>589.50                  | -                   | 157                   |
| Apr-25          | \$<br>590.00                  | -                   | 13                    |
| May-25          | \$<br>590.50                  | -                   | 9                     |
| Jun-25          | \$<br>592.00                  | 18                  | 10                    |
| Jul-25          | \$<br>592.00                  | -                   | 3                     |
| Aug-25          | \$<br>592.00                  | -                   | -                     |
| Sep-25          | \$<br>592.00                  | -                   | -                     |