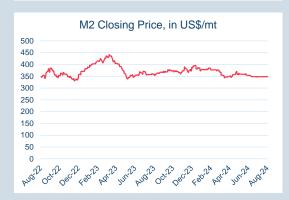

### **LME Steel Rebar FOB Turkey (Platts)**

Monthly Overview - Jul-24

| Prompt<br>Month | d of Month -<br>ly Settlement | Volume<br>(inc UNA) | End of<br>Month - MOI |
|-----------------|-------------------------------|---------------------|-----------------------|
| Jul-24          | \$<br>577.07                  | 511                 | -                     |
| Aug-24          | \$<br>577.50                  | 4,162               | 387                   |
| Sep-24          | \$<br>577.00                  | 1,586               | 430                   |
| Oct-24          | \$<br>579.50                  | 1,328               | 253                   |
| Nov-24          | \$<br>581.50                  | 1,210               | 278                   |
| Dec-24          | \$<br>582.00                  | 829                 | 264                   |
| Jan-25          | \$<br>588.50                  | 84                  | 152                   |
| Feb-25          | \$<br>589.50                  | 81                  | 217                   |
| Mar-25          | \$<br>589.50                  | -                   | 157                   |
| Apr-25          | \$<br>590.00                  | -                   | 13                    |
| May-25          | \$<br>590.50                  | -                   | 9                     |
| Jun-25          | \$<br>592.00                  | 18                  | 10                    |
| Jul-25          | \$<br>592.00                  | -                   | 3                     |
| Aug-25          | \$<br>592.00                  | -                   | -                     |
| Sep-25          | \$<br>592.00                  | -                   | -                     |

| Front Month |          |
|-------------|----------|
| Average     | \$576.26 |
| Minimum     | \$570.00 |
| Maximum     | \$584.00 |
|             |          |

| TOTALLIO (CX OILA) | 0 di 202-i |
|--------------------|------------|
| Lots               | 9,809      |
|                    |            |
| Volume (inc UNA)   | Jul-2024   |
| Lots               | 9,809      |
| Tonnes             | 98,090     |