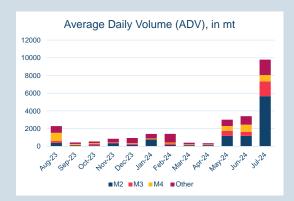

### **LME Steel Scrap CFR Turkey (Platts)**

Monthly Overview - Jul-24

| Prompt<br>Month | d of Month -<br>y Settlement | Volume<br>(inc UNA) | End of<br>Month - MOI |
|-----------------|------------------------------|---------------------|-----------------------|
| Jul-24          | \$<br>389.54                 | 883                 | -                     |
| Aug-24          | \$<br>381.50                 | 26,883              | 2,310                 |
| Sep-24          | \$<br>376.00                 | 29,608              | 5,068                 |
| Oct-24          | \$<br>378.00                 | 13,609              | 6,495                 |
| Nov-24          | \$<br>380.00                 | 3,177               | 1,615                 |
| Dec-24          | \$<br>382.50                 | 3,553               | 1,775                 |
| Jan-25          | \$<br>384.00                 | 2,754               | 2,279                 |
| Feb-25          | \$<br>385.00                 | 1,135               | 947                   |
| Mar-25          | \$<br>389.50                 | 784                 | 842                   |
| Apr-25          | \$<br>390.00                 | 394                 | 587                   |
| May-25          | \$<br>390.00                 | 316                 | 572                   |
| Jun-25          | \$<br>390.00                 | 323                 | 571                   |
| Jul-25          | \$<br>392.50                 | 374                 | 155                   |
| Aug-25          | \$<br>390.50                 | 375                 | 151                   |
| Sep-25          | \$<br>390.50                 | 350                 | 150                   |

| Front Month |          |
|-------------|----------|
| Average     | \$388.61 |
| Minimum     | \$386.00 |
| Maximum     | \$390.50 |
|             |          |

| Lots             | 82,418   |
|------------------|----------|
|                  |          |
| Volume (inc UNA) | Jul-2024 |
| Lots             | 84,518   |
| Tonnes           | 845,180  |

| Volume | Year To Date |
|--------|--------------|
| Lots   | 734,043      |
| Tonnes | 7 340 430    |