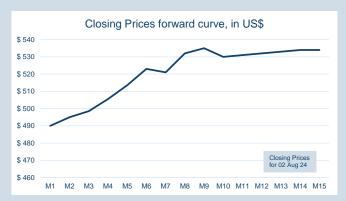

| 21                    |
| Aug-25          | \$<br>533.00                 | 58                  | 20                    |
| Sep-25          | \$<br>533.00                 | 30                  | 15                    |



| Front Month |          |
|-------------|----------|
| Average     | \$510.76 |
| Minimum     | \$498.50 |
| Maximum     | \$529.00 |
|             |          |

| Lots             | 22,531   |
|------------------|----------|
|                  |          |
| Volume (inc UNA) | Jul-2024 |
| Lots             | 22,531   |
| Tonnoc           | 225 210  |

| Volume | Year To Date |
|--------|--------------|
| Lots   | 43,321       |
| Tonnes | 433 210      |



## LME Steel HRC FOB China (Argus)

Publication Date: 08 August 24

# An HKEX Company













| Cont                      | ract specifications                   |
|---------------------------|---------------------------------------|
| Contract Code             | HCD                                   |
| Underlying Index          | Argus HRC FOB Tianjin China           |
| Initial Margin            | \$670 per lot (as of Jun-24)          |
| Bloomberg Ticker          | LCYA Comdty                           |
| EIKON RIC                 | 0#CMHCF:                              |
| TT Product Code           | HCFCECS                               |
| CQG Product Code          | LHC                                   |
| Lot Size                  | 10 metric tonnes                      |
| Price Quotation           | US\$ / metric tonne                   |
| Contract Type