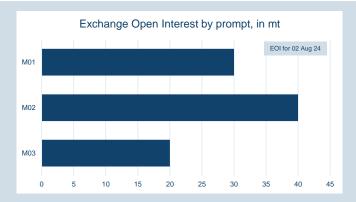

### **LME Steel Rebar FOB Turkey (Platts)**

Monthly Overview - Jul-24

| Prompt<br>Month | d of Month -<br>ly Settlement | Volume<br>(inc UNA) | End of<br>Month - MOI |
|-----------------|-------------------------------|---------------------|-----------------------|
| Jul-24          | \$<br>577.07                  | 511                 | -                     |
| Aug-24          | \$<br>577.50                  | 4,162               | 387                   |
| Sep-24          | \$<br>577.00                  | 1,586               | 430                   |
| Oct-24          | \$<br>579.50                  | 1,328               | 253                   |
| Nov-24          | \$<br>581.50                  | 1,210               | 278                   |
| Dec-24          | \$<br>582.00                  | 829                 | 264                   |
| Jan-25          | \$<br>588.50                  | 84                  | 152                   |
| Feb-25          | \$<br>589.50                  | 81                  | 217                   |
| Mar-25          | \$<br>589.50                  | -                   | 157                   |
| Apr-25          | \$<br>590.00                  | -                   | 13                    |
| May-25          | \$<br>590.50                  | -                   | 9                     |
| Jun-25          | \$<br>592.00                  | 18                  | 10                    |
| Jul-25          | \$<br>592.00                  | -                   | 3                     |
| Aug-25          | \$<br>592.00                  | -                   | -                     |
| Sep-25          | \$<br>592.00                  | -                   | -                     |

| Front Month |          |
|-------------|----------|
| Average     | \$576.26 |
| Minimum     | \$570.00 |
| Maximum     | \$584.00 |
|             |          |

| TOTALLIO (CX OILA) | 0 di 202-i |
|--------------------|------------|
| Lots               | 9,809      |
|                    |            |
| Volume (inc UNA)   | Jul-2024   |
| Lots               | 9,809      |
| Tonnes             | 98,090     |

| Volume | Year To Date |
|--------|--------------|
| Lots   | 36,201       |
| Tonnes | 362 010      |