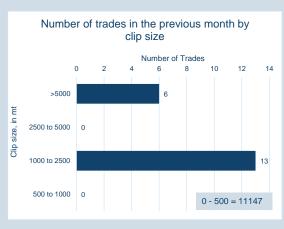

ot (as of Jun-24)          |
| Bloomberg Ticker          | LCYA Comdty                           |
| EIKON RIC                 | 0#CMHCF:                              |
| TT Product Code           | HCFCECS                               |
| CQG Product Code          | LHC                                   |
| Lot Size                  | 10 metric tonnes                      |
| Price Quotation           | US\$ / metric tonne                   |
| Contract Type             | Cash settled futures                  |
| Contract Period           | Monthly out to 15 months              |
| Trading Venues            | LMEselect and Inter-office telephone  |
| Margining                 | Realised variation margins applied    |
| Trading and Clearing Fees | US\$0.30 per lot (US\$0.03 per tonne) |



© The London Metal Exchange - An HKEX Company. 10 Finsbury Square, London EC2A 1AJ

The information contained within this presentation is for illustrative and educational purposes only and should not be relied upon in making any investment decision. The past performance of any commodity, derivative or other product referred to in the presentation cannot be relied upon as a guide to its future performance. Whilst every effort has been made to ensure the information is up-to-date and correct, the LME cannot guarantee that it is completely accurate and free from human error. The information is published "as is "without any warranty of any kind, express or implied, as to accuracy of the information and the LME shall not be liable for any completely accurate that it is completely accurate and