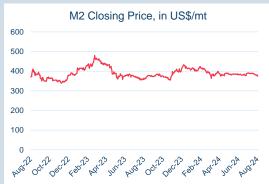

### **LME Steel Scrap CFR Turkey (Platts)**

Monthly Overview - Jul-24

| Prompt<br>Month | d of Month -<br>y Settlement | Volume<br>(inc UNA) | End of<br>Month - MOI |
|-----------------|------------------------------|---------------------|-----------------------|
| Jul-24          | \$<br>389.54                 | 883                 | -                     |
| Aug-24          | \$<br>381.50                 | 26,883              | 2,310                 |
| Sep-24          | \$<br>376.00                 | 29,608              | 5,068                 |
| Oct-24          | \$<br>378.00                 | 13,609              | 6,495                 |
| Nov-24          | \$<br>380.00                 | 3,177               | 1,615                 |
| Dec-24          | \$<br>382.50                 | 3,553               | 1,775                 |
| Jan-25          | \$<br>384.00                 | 2,754               | 2,279                 |
| Feb-25          | \$<br>385.00                 | 1,135               | 947                   |
| Mar-25          | \$<br>389.50                 | 784                 | 842                   |
| Apr-25          | \$<br>390.00                 | 394                 | 587                   |
| May-25          | \$<br>390.00                 | 316                 | 572                   |
| Jun-25          | \$<br>390.00                 | 323                 | 571                   |
| Jul-25          | \$<br>392.50                 | 374                 | 155                   |
| Aug-25          | \$<br>390.50                 | 375                 | 151                   |
| Sep-25          | \$<br>390.50                 | 350                 | 150                   |

| Front Month |          |
|-------------|----------|
| Average     | \$388.61 |
| Minimum     | \$386.00 |
| Maximum     | \$390.50 |
|             |          |

| Lots             | 82,418   |
|------------------|----------|
|                  |          |
| Volume (inc UNA) | Jul-2024 |
| Lots             | 84,518   |
| Tonnes           | 845,180  |