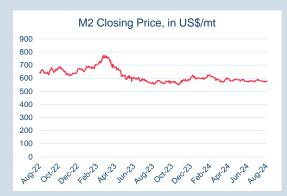

### **LME Steel Scrap CFR Turkey (Platts)**

Monthly Overview - Jul-24

| Prompt<br>Month | d of Month -<br>y Settlement | Volume<br>(inc UNA) | End of<br>Month - MOI |
|-----------------|------------------------------|---------------------|-----------------------|
| Jul-24          | \$<br>389.54                 | 883                 | -                     |
| Aug-24          | \$<br>381.50                 | 26,883              | 2,310                 |
| Sep-24          | \$<br>376.00                 | 29,608              | 5,068                 |
| Oct-24          | \$<br>378.00                 | 13,609              | 6,495                 |
| Nov-24          | \$<br>380.00                 | 3,177               | 1,615                 |
| Dec-24          | \$<br>382.50                 | 3,553               | 1,775                 |
| Jan-25          | \$<br>384.00                 | 2,754               | 2,279                 |
| Feb-25          | \$<br>385.00                 | 1,135               | 947                   |
| Mar-25          | \$<br>389.50                 | 784                 | 842                   |
| Apr-25          | \$<br>390.00                 | 394                 | 587                   |
| May-25          | \$<br>390.00                 | 316                 | 572                   |
| Jun-25          | \$<br>390.00                 | 323                 | 571                   |
| Jul-25          | \$<br>392.50                 | 374                 | 155                   |
| Aug-25          | \$<br>390.50                 | 375                 | 151                   |
| Sep-25          | \$<br>390.50                 | 350                 | 150                   |

| Front Month |          |
|-------------|----------|
| Average     | \$388.61 |
| Minimum     | \$386.00 |
| Maximum     | \$390.50 |
|             |          |

| Lots             | 82,418   |
|------------------|----------|
|                  |          |
| Volume (inc UNA) | Jul-2024 |
| Lots             | 84,518   |
| Tonnes           | 845,180  |