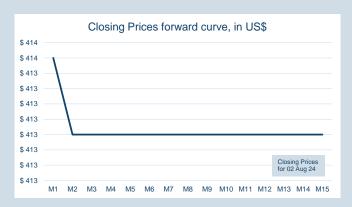

## **LME Steel Scrap CFR India (Platts)**

Monthly Overview - Jul-24

| Prompt<br>Month | d of Month -<br>ly Settlement | Volume<br>(inc UNA) | End of<br>Month - MOI |
|-----------------|-------------------------------|---------------------|-----------------------|
| Jul-24          | \$<br>410.85                  | -                   | -                     |
| Aug-24          | \$<br>413.50                  | 9                   | 3                     |
| Sep-24          | \$<br>413.00                  | -                   | -                     |
| Oct-24          | \$<br>413.00                  | -                   | -                     |
| Nov-24          | \$<br>413.00                  | -                   | -                     |
| Dec-24          | \$<br>413.00                  | -                   | -                     |
| Jan-25          | \$<br>413.00                  | -                   | 4                     |
| Feb-25          | \$<br>413.00                  | -                   | -                     |
| Mar-25          | \$<br>413.00                  | -                   | -                     |
| Apr-25          | \$<br>413.00                  | -                   | -                     |
| May-25          | \$<br>413.00                  | -                   | 2                     |
| Jun-25          | \$<br>413.00                  | -                   | -                     |
| Jul-25          | \$<br>413.00                  | -                   | -                     |
| Aug-25          | \$<br>413.00                  | -                   | -                     |
| Sep-25          | \$<br>413.00                  | -                   | -                     |

| Front Month |          |
|-------------|----------|
| Average     | \$419.52 |
| Minimum     | \$410.85 |
| Maximum     | \$420.50 |
|             |          |

| Lots             | 9        |
|------------------|----------|
|                  |          |
| Volume (inc UNA) | Jul-2024 |
| Lots             | 9        |
| Tonnes           | 90       |