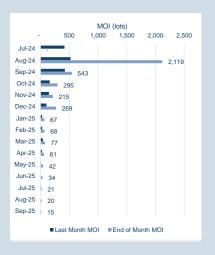

### LME Steel HRC FOB China (Argus)

Monthly Overview - Jul-24

| Prompt<br>Month | d of Month -<br>y Settlement | Volume<br>(inc UNA) | End of<br>Month - MOI |
|-----------------|------------------------------|---------------------|-----------------------|
| Jul-24          | \$<br>501.43                 | 281                 | -                     |
| Aug-24          | \$<br>493.50                 | 13,032              | 2,119                 |
| Sep-24          | \$<br>505.00                 | 3,854               | 543                   |
| Oct-24          | \$<br>510.00                 | 1,623               | 295                   |
| Nov-24          | \$<br>516.00                 | 1,084               | 215                   |
| Dec-24          | \$<br>523.50                 | 1,890               | 269                   |
| Jan-25          | \$<br>530.00                 | 148                 | 67                    |
| Feb-25          | \$<br>530.00                 | 115                 | 68                    |
| Mar-25          | \$<br>534.50                 | 89                  | 77                    |
| Apr-25          | \$<br>536.00                 | 94                  | 61                    |
| May-25          | \$<br>537.00                 | 70                  | 42                    |
| Jun-25          | \$<br>538.50                 | 90                  | 34                    |
| Jul-25          | \$<br>536.50                 | 73                  | 21                    |
| Aug-25          | \$<br>533.00                 | 58                  | 20                    |
| Sep-25          | \$<br>533.00                 | 30                  | 15                    |