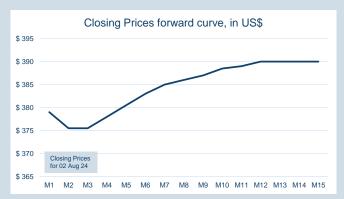

### **LME Steel Scrap CFR Turkey (Platts)**

Monthly Overview - Jul-24

| Prompt<br>Month | d of Month -<br>y Settlement | Volume<br>(inc UNA) | End of<br>Month - MOI |
|-----------------|------------------------------|---------------------|-----------------------|
| Jul-24          | \$<br>389.54                 | 883                 | -                     |
| Aug-24          | \$<br>381.50                 | 26,883              | 2,310                 |
| Sep-24          | \$<br>376.00                 | 29,608              | 5,068                 |
| Oct-24          | \$<br>378.00                 | 13,609              | 6,495                 |
| Nov-24          | \$<br>380.00                 | 3,177               | 1,615                 |
| Dec-24          | \$<br>382.50                 | 3,553               | 1,775                 |
| Jan-25          | \$<br>384.00                 | 2,754               | 2,279                 |
| Feb-25          | \$<br>385.00                 | 1,135               | 947                   |
| Mar-25          | \$<br>389.50                 | 784                 | 842                   |
| Apr-25          | \$<br>390.00                 | 394                 | 587                   |
| May-25          | \$<br>390.00                 | 316                 | 572                   |
| Jun-25          | \$<br>390.00                 | 323                 | 571                   |
| Jul-25          | \$<br>392.50                 | 374                 | 155                   |
| Aug-25          | \$<br>390.50                 | 375                 | 151                   |
| Sep-25          | \$<br>390.50                 | 350                 | 150                   |

| Front Month |          |
|-------------|----------|
| Average     | \$388.61 |
| Minimum     | \$386.00 |
| Maximum     | \$390.50 |
|             |          |

| Lots             | 82,418   |
|------------------|----------|
|                  |          |
| Volume (inc UNA) | Jul-2024 |
| Lots             | 84,518   |
| Tonnes           | 845,180  |