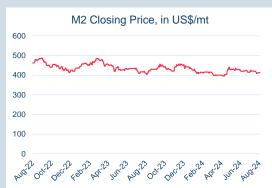

### **LME Steel Rebar FOB Turkey (Platts)**

Monthly Overview - Jul-24

| Prompt<br>Month | d of Month -<br>ly Settlement | Volume<br>(inc UNA) | End of<br>Month - MOI |
|-----------------|-------------------------------|---------------------|-----------------------|
| Jul-24          | \$<br>577.07                  | 511                 | -                     |
| Aug-24          | \$<br>577.50                  | 4,162               | 387                   |
| Sep-24          | \$<br>577.00                  | 1,586               | 430                   |
| Oct-24          | \$<br>579.50                  | 1,328               | 253                   |
| Nov-24          | \$<br>581.50                  | 1,210               | 278                   |
| Dec-24          | \$<br>582.00                  | 829                 | 264                   |
| Jan-25          | \$<br>588.50                  | 84                  | 152                   |
| Feb-25          | \$<br>589.50                  | 81                  | 217                   |
| Mar-25          | \$<br>589.50                  | -                   | 157                   |
| Apr-25          | \$<br>590.00                  | -                   | 13                    |
| May-25          | \$<br>590.50                  | -                   | 9                     |
| Jun-25          | \$<br>592.00                  | 18                  | 10                    |
| Jul-25          | \$<br>592.00                  | -                   | 3                     |
| Aug-25          | \$<br>592.00                  | -                   | -                     |
| Sep-25          | \$<br>592.00                  | -                   | -                     |

| Front Month |          |
|-------------|----------|
| Average     | \$576.26 |
| Minimum     | \$570.00 |
| Maximum     | \$584.00 |
|             |          |

| TOTALLIO (CX OILA) | 0 di 202-i |
|--------------------|------------|
| Lots               | 9,809      |
|                    |            |
| Volume (inc UNA)   | Jul-2024   |
| Lots               | 9,809      |
| Tonnes             | 98,090     |

| Volume | Year To Date |
|--------|--------------|
| Lots   | 36,201       |
| Tonnes | 362 010      |