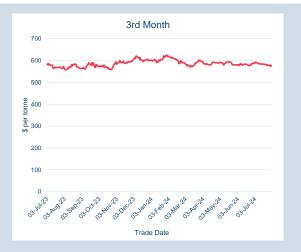

### **LME Steel Rebar FOB Turkey (Platts)**

Monthly Overview - Jul-24

| Prompt<br>Month | d of Month -<br>ly Settlement | Volume<br>(inc UNA) | End of<br>Month - MOI |
|-----------------|-------------------------------|---------------------|-----------------------|
| Jul-24          | \$<br>577.07                  | 511                 | -                     |
| Aug-24          | \$<br>577.50                  | 4,162               | 387                   |
| Sep-24          | \$<br>577.00                  | 1,586               | 430                   |
| Oct-24          | \$<br>579.50                  | 1,328               | 253                   |
| Nov-24          | \$<br>581.50                  | 1,210               | 278                   |
| Dec-24          | \$<br>582.00                  | 829                 | 264                   |
| Jan-25          | \$<br>588.50                  | 84                  | 152                   |
| Feb-25          | \$<br>589.50                  | 81                  | 217                   |
| Mar-25          | \$<br>589.50                  | -                   | 157                   |
| Apr-25          | \$<br>590.00                  | -                   | 13                    |
| May-25          | \$<br>590.50                  | -                   | 9                     |
| Jun-25          | \$<br>592.00                  | 18                  | 10                    |
| Jul-25          | \$<br>592.00                  | -                   | 3                     |
| Aug-25          | \$<br>592.00                  | -                   | -                     |
| Sep-25          | \$<br>592.00                  | -                   | -                     |

| Front Month |          |
|-------------|----------|
| Average     | \$576.26 |
| Minimum     | \$570.00 |
| Maximum     | \$584.00 |
|             |          |

| TOTALLIO (CX OILA) | 0 di 202-i |
|--------------------|------------|
| Lots               | 9,809      |
|                    |            |
| Volume (inc UNA)   | Jul-2024   |
| Lots               | 9,809      |
| Tonnes             | 98,090     |