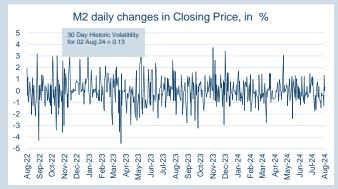

3                  | 21                    |
| Aug-25          | \$<br>533.00                 | 58                  | 20                    |
| Sep-25          | \$<br>533.00                 | 30                  | 15                    |



| Front Month |          |
|-------------|----------|
| Average     | \$510.76 |
| Minimum     | \$498.50 |
| Maximum     | \$529.00 |
|             |          |

| Lots             | 22,531   |
|------------------|----------|
|                  |          |
| Volume (inc UNA) | Jul-2024 |
| Lots             | 22,531   |
| Tonnoc           | 225 210  |

| Volume | Year To Date |
|--------|--------------|
| Lots   | 43,321       |
| Tonnes | 433 210      |



## LME Steel HRC FOB China (Argus)

Publication Date: 08 August 24

# An HKEX Company













| Cont                      | ract specifications                   |
|---------------------------|---------------------------------------|
| Contract Code             | HCD                                   |
| Underlying Index          | Argus HRC FOB Tianjin China           |
| Initial Margin            | \$670 per lot (as of Jun-24)          |
| Bloomberg Ticker          | LCYA Comdty                           |
| EIKON RIC                 | 0#CMHCF:                              |
| TT Product Code           | HCFCECS                               |
| CQG Product Code          | LHC                                   |
| Lot Size                  | 10 metric tonnes                      |
| Price Quotation           | US\$ / metric tonne                   |
| Contract Type