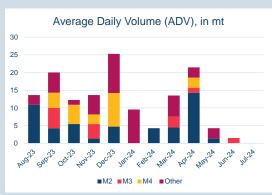

### **LME Steel Rebar FOB Turkey (Platts)**

Monthly Overview - Jul-24

| Prompt<br>Month | d of Month -<br>ly Settlement | Volume<br>(inc UNA) | End of<br>Month - MOI |
|-----------------|-------------------------------|---------------------|-----------------------|
| Jul-24          | \$<br>577.07                  | 511                 | -                     |
| Aug-24          | \$<br>577.50                  | 4,162               | 387                   |
| Sep-24          | \$<br>577.00                  | 1,586               | 430                   |
| Oct-24          | \$<br>579.50                  | 1,328               | 253                   |
| Nov-24          | \$<br>581.50                  | 1,210               | 278                   |
| Dec-24          | \$<br>582.00                  | 829                 | 264                   |
| Jan-25          | \$<br>588.50                  | 84                  | 152                   |
| Feb-25          | \$<br>589.50                  | 81                  | 217                   |
| Mar-25          | \$<br>589.50                  | -                   | 157                   |
| Apr-25          | \$<br>590.00                  | -                   | 13                    |
| May-25          | \$<br>590.50                  | -                   | 9                     |
| Jun-25          | \$<br>592.00                  | 18                  | 10                    |
| Jul-25          | \$<br>592.00                  | -                   | 3                     |
| Aug-25          | \$<br>592.00                  | -                   | -                     |
| Sep-25          | \$<br>592.00                  | -                   | -                     |

| Front Month |          |
|-------------|----------|
| Average     | \$576.26 |
| Minimum     | \$570.00 |
| Maximum     | \$584.00 |
|             |          |

| TOTALLIO (CX OILA) | 0 di 202-i |
|--------------------|------------|
| Lots               | 9,809      |
|                    |            |
| Volume (inc UNA)   | Jul-2024   |
| Lots               | 9,809      |
| Tonnes             | 98,090     |

| Volume | Year To Date |
|--------|--------------|
| Lots   | 36,201       |
| Tonnes | 362 010      |