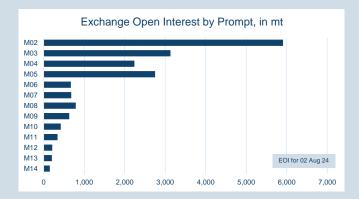

### **LME Steel Scrap CFR Turkey (Platts)**

Monthly Overview - Jul-24

| Prompt<br>Month | d of Month -<br>y Settlement | Volume<br>(inc UNA) | End of<br>Month - MOI |
|-----------------|------------------------------|---------------------|-----------------------|
| Jul-24          | \$<br>389.54                 | 883                 | -                     |
| Aug-24          | \$<br>381.50                 | 26,883              | 2,310                 |
| Sep-24          | \$<br>376.00                 | 29,608              | 5,068                 |
| Oct-24          | \$<br>378.00                 | 13,609              | 6,495                 |
| Nov-24          | \$<br>380.00                 | 3,177               | 1,615                 |
| Dec-24          | \$<br>382.50                 | 3,553               | 1,775                 |
| Jan-25          | \$<br>384.00                 | 2,754               | 2,279                 |
| Feb-25          | \$<br>385.00                 | 1,135               | 947                   |
| Mar-25          | \$<br>389.50                 | 784                 | 842                   |
| Apr-25          | \$<br>390.00                 | 394                 | 587                   |
| May-25          | \$<br>390.00                 | 316                 | 572                   |
| Jun-25          | \$<br>390.00                 | 323                 | 571                   |
| Jul-25          | \$<br>392.50                 | 374                 | 155                   |
| Aug-25          | \$<br>390.50                 | 375                 | 151                   |
| Sep-25          | \$<br>390.50                 | 350                 | 150                   |

| Front Month |          |
|-------------|----------|
| Average     | \$388.61 |
| Minimum     | \$386.00 |
| Maximum     | \$390.50 |
|             |          |

| Lots             | 82,418   |
|------------------|----------|
|                  |          |
| Volume (inc UNA) | Jul-2024 |
| Lots             | 84,518   |
| Tonnes           | 845,180  |

| Volume | Year To Date |
|--------|--------------|
| Lots   | 734,043      |
| Tonnes | 7 340 430    |