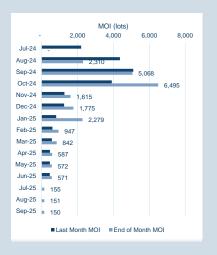

### **LME Steel Scrap CFR Turkey (Platts)**

Monthly Overview - Jul-24

| Prompt<br>Month | d of Month -<br>y Settlement | Volume<br>(inc UNA) | End of<br>Month - MOI |
|-----------------|------------------------------|---------------------|-----------------------|
| Jul-24          | \$<br>389.54                 | 883                 | -                     |
| Aug-24          | \$<br>381.50                 | 26,883              | 2,310                 |
| Sep-24          | \$<br>376.00                 | 29,608              | 5,068                 |
| Oct-24          | \$<br>378.00                 | 13,609              | 6,495                 |
| Nov-24          | \$<br>380.00                 | 3,177               | 1,615                 |
| Dec-24          | \$<br>382.50                 | 3,553               | 1,775                 |
| Jan-25          | \$<br>384.00                 | 2,754               | 2,279                 |
| Feb-25          | \$<br>385.00                 | 1,135               | 947                   |
| Mar-25          | \$<br>389.50                 | 784                 | 842                   |
| Apr-25          | \$<br>390.00                 | 394                 | 587                   |
| May-25          | \$<br>390.00                 | 316                 | 572                   |
| Jun-25          | \$<br>390.00                 | 323                 | 571                   |
| Jul-25          | \$<br>392.50                 | 374                 | 155                   |
| Aug-25          | \$<br>390.50                 | 375                 | 151                   |
| Sep-25          | \$<br>390.50                 | 350                 | 150                   |