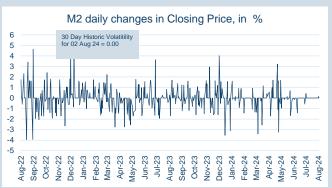

### **LME Steel Rebar FOB Turkey (Platts)**

Monthly Overview - Jul-24

| Prompt<br>Month | d of Month -<br>ly Settlement | Volume<br>(inc UNA) | End of<br>Month - MOI |
|-----------------|-------------------------------|---------------------|-----------------------|
| Jul-24          | \$<br>577.07                  | 511                 | -                     |
| Aug-24          | \$<br>577.50                  | 4,162               | 387                   |
| Sep-24          | \$<br>577.00                  | 1,586               | 430                   |
| Oct-24          | \$<br>579.50                  | 1,328               | 253                   |
| Nov-24          | \$<br>581.50                  | 1,210               | 278                   |
| Dec-24          | \$<br>582.00                  | 829                 | 264                   |
| Jan-25          | \$<br>588.50                  | 84                  | 152                   |
| Feb-25          | \$<br>589.50                  | 81                  | 217                   |
| Mar-25          | \$<br>589.50                  | -                   | 157                   |
| Apr-25          | \$<br>590.00                  | -                   | 13                    |
| May-25          | \$<br>590.50                  | -                   | 9                     |
| Jun-25          | \$<br>592.00                  | 18                  | 10                    |
| Jul-25          | \$<br>592.00                  | -                   | 3                     |
| Aug-25          | \$<br>592.00                  | -                   | -                     |
| Sep-25          | \$<br>592.00                  | -                   | -                     |

| Front Month |          |
|-------------|----------|
| Average     | \$576.26 |
| Minimum     | \$570.00 |
| Maximum     | \$584.00 |
|             |          |

| TOTALLIO (CX OILA) | 0 di 202-i |
|--------------------|------------|
| Lots               | 9,809      |
|                    |            |
| Volume (inc UNA)   | Jul-2024   |
| Lots               | 9,809      |
| Tonnes             | 98,090     |

| Volume | Year To Date |
|--------|--------------|
| Lots   | 36,201       |
| Tonnes | 362 010      |