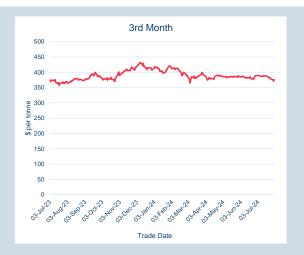

### **LME Steel Scrap CFR Turkey (Platts)**

Monthly Overview - Jul-24

| Prompt<br>Month | d of Month -<br>y Settlement | Volume<br>(inc UNA) | End of<br>Month - MOI |
|-----------------|------------------------------|---------------------|-----------------------|
| Jul-24          | \$<br>389.54                 | 883                 | -                     |
| Aug-24          | \$<br>381.50                 | 26,883              | 2,310                 |
| Sep-24          | \$<br>376.00                 | 29,608              | 5,068                 |
| Oct-24          | \$<br>378.00                 | 13,609              | 6,495                 |
| Nov-24          | \$<br>380.00                 | 3,177               | 1,615                 |
| Dec-24          | \$<br>382.50                 | 3,553               | 1,775                 |
| Jan-25          | \$<br>384.00                 | 2,754               | 2,279                 |
| Feb-25          | \$<br>385.00                 | 1,135               | 947                   |
| Mar-25          | \$<br>389.50                 | 784                 | 842                   |
| Apr-25          | \$<br>390.00                 | 394                 | 587                   |
| May-25          | \$<br>390.00                 | 316                 | 572                   |
| Jun-25          | \$<br>390.00                 | 323                 | 571                   |
| Jul-25          | \$<br>392.50                 | 374                 | 155                   |
| Aug-25          | \$<br>390.50                 | 375                 | 151                   |
| Sep-25          | \$<br>390.50                 | 350                 | 150                   |

| Front Month |          |
|-------------|----------|
| Average     | \$388.61 |
| Minimum     | \$386.00 |
| Maximum     | \$390.50 |
|             |          |

| Lots             | 82,418   |
|------------------|----------|
|                  |          |
| Volume (inc UNA) | Jul-2024 |
| Lots             | 84,518   |
| Tonnes           | 845,180  |