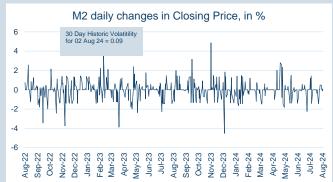

### **LME Steel Rebar FOB Turkey (Platts)**

Monthly Overview - Jul-24

| Prompt<br>Month | d of Month -<br>ly Settlement | Volume<br>(inc UNA) | End of<br>Month - MOI |
|-----------------|-------------------------------|---------------------|-----------------------|
| Jul-24          | \$<br>577.07                  | 511                 | -                     |
| Aug-24          | \$<br>577.50                  | 4,162               | 387                   |
| Sep-24          | \$<br>577.00                  | 1,586               | 430                   |
| Oct-24          | \$<br>579.50                  | 1,328               | 253                   |
| Nov-24          | \$<br>581.50                  | 1,210               | 278                   |
| Dec-24          | \$<br>582.00                  | 829                 | 264                   |
| Jan-25          | \$<br>588.50                  | 84                  | 152                   |
| Feb-25          | \$<br>589.50                  | 81                  | 217                   |
| Mar-25          | \$<br>589.50                  | -                   | 157                   |
| Apr-25          | \$<br>590.00                  | -                   | 13                    |
| May-25          | \$<br>590.50                  | -                   | 9                     |
| Jun-25          | \$<br>592.00                  | 18                  | 10                    |
| Jul-25          | \$<br>592.00                  | -                   | 3                     |
| Aug-25          | \$<br>592.00                  | -                   | -                     |
| Sep-25          | \$<br>592.00                  | -                   | -                     |

| Front Month |          |
|-------------|----------|
| Average     | \$576.26 |
| Minimum     | \$570.00 |
| Maximum     | \$584.00 |
|             |          |

| TOTALLIO (CX OILA) | 0 di 202-i |
|--------------------|------------|
| Lots               | 9,809      |
|                    |            |
| Volume (inc UNA)   | Jul-2024   |
| Lots               | 9,809      |
| Tonnes             | 98,090     |

| Volume | Year To Date |
|--------|--------------|
| Lots   | 36,201       |
| Tonnes | 362 010      |