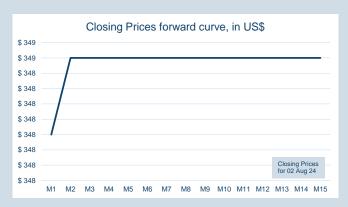

### **LME Steel Rebar FOB Turkey (Platts)**

Monthly Overview - Jul-24

| Prompt<br>Month | d of Month -<br>ly Settlement | Volume<br>(inc UNA) | End of<br>Month - MOI |
|-----------------|-------------------------------|---------------------|-----------------------|
| Jul-24          | \$<br>577.07                  | 511                 | -                     |
| Aug-24          | \$<br>577.50                  | 4,162               | 387                   |
| Sep-24          | \$<br>577.00                  | 1,586               | 430                   |
| Oct-24          | \$<br>579.50                  | 1,328               | 253                   |
| Nov-24          | \$<br>581.50                  | 1,210               | 278                   |
| Dec-24          | \$<br>582.00                  | 829                 | 264                   |
| Jan-25          | \$<br>588.50                  | 84                  | 152                   |
| Feb-25          | \$<br>589.50                  | 81                  | 217                   |
| Mar-25          | \$<br>589.50                  | -                   | 157                   |
| Apr-25          | \$<br>590.00                  | -                   | 13                    |
| May-25          | \$<br>590.50                  | -                   | 9                     |
| Jun-25          | \$<br>592.00                  | 18                  | 10                    |
| Jul-25          | \$<br>592.00                  | -                   | 3                     |
| Aug-25          | \$<br>592.00                  | -                   | -                     |
| Sep-25          | \$<br>592.00                  | -                   | -                     |

| Front Month |          |
|-------------|----------|
| Average     | \$576.26 |
| Minimum     | \$570.00 |
| Maximum     | \$584.00 |
|             |          |

| TOTALLIO (CX OILA) | 0 di 202-i |
|--------------------|------------|
| Lots               | 9,809      |
|                    |            |
| Volume (inc UNA)   | Jul-2024   |
| Lots               | 9,809      |
| Tonnes             | 98,090     |

| Volume | Year To Date |
|--------|--------------|
| Lots   | 36,201       |
| Tonnes | 362 010      |