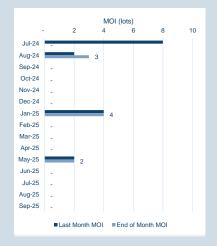

## **LME Steel Scrap CFR India (Platts)**

Monthly Overview - Jul-24

| Prompt<br>Month | d of Month -<br>ly Settlement | Volume<br>(inc UNA) | End of<br>Month - MOI |
|-----------------|-------------------------------|---------------------|-----------------------|
| Jul-24          | \$<br>410.85                  | -                   | -                     |
| Aug-24          | \$<br>413.50                  | 9                   | 3                     |
| Sep-24          | \$<br>413.00                  | -                   | -                     |
| Oct-24          | \$<br>413.00                  | -                   | -                     |
| Nov-24          | \$<br>413.00                  | -                   | -                     |
| Dec-24          | \$<br>413.00                  | -                   | -                     |
| Jan-25          | \$<br>413.00                  | -                   | 4                     |
| Feb-25          | \$<br>413.00                  | -                   | -                     |
| Mar-25          | \$<br>413.00                  | -                   | -                     |
| Apr-25          | \$<br>413.00                  | -                   | -                     |
| May-25          | \$<br>413.00                  | -                   | 2                     |
| Jun-25          | \$<br>413.00                  | -                   | -                     |
| Jul-25          | \$<br>413.00                  | -                   | -                     |
| Aug-25          | \$<br>413.00                  | -                   | -                     |
| Sep-25          | \$<br>413.00                  | -                   | -                     |