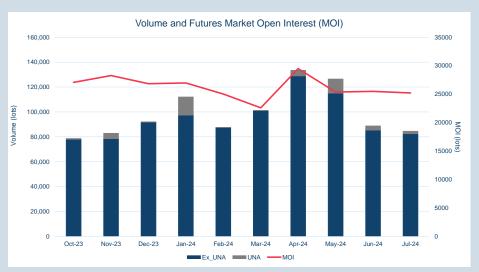

### **LME Steel Scrap CFR Turkey (Platts)**

Monthly Overview - Jul-24

| Prompt<br>Month | d of Month -<br>y Settlement | Volume<br>(inc UNA) | End of<br>Month - MOI |
|-----------------|------------------------------|---------------------|-----------------------|
| Jul-24          | \$<br>389.54                 | 883                 | -                     |
| Aug-24          | \$<br>381.50                 | 26,883              | 2,310                 |
| Sep-24          | \$<br>376.00                 | 29,608              | 5,068                 |
| Oct-24          | \$<br>378.00                 | 13,609              | 6,495                 |
| Nov-24          | \$<br>380.00                 | 3,177               | 1,615                 |
| Dec-24          | \$<br>382.50                 | 3,553               | 1,775                 |
| Jan-25          | \$<br>384.00                 | 2,754               | 2,279                 |
| Feb-25          | \$<br>385.00                 | 1,135               | 947                   |
| Mar-25          | \$<br>389.50                 | 784                 | 842                   |
| Apr-25          | \$<br>390.00                 | 394                 | 587                   |
| May-25          | \$<br>390.00                 | 316                 | 572                   |
| Jun-25          | \$<br>390.00                 | 323                 | 571                   |
| Jul-25          | \$<br>392.50                 | 374                 | 155                   |
| Aug-25          | \$<br>390.50                 | 375                 | 151                   |
| Sep-25          | \$<br>390.50                 | 350                 | 150                   |

| Front Month |          |
|-------------|----------|
| Average     | \$388.61 |
| Minimum     | \$386.00 |
| Maximum     | \$390.50 |
|             |          |

| Lots             | 82,418   |
|------------------|----------|
|                  |          |
| Volume (inc UNA) | Jul-2024 |
| Lots             | 84,518   |
| Tonnes           | 845,180  |

| Volume | Year To Date |
|--------|--------------|
| Lots   | 734,043      |
| Tonnes | 7 340 430    |