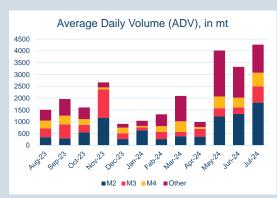

### **LME Steel Scrap CFR Turkey (Platts)**

Monthly Overview - Jul-24

| Prompt<br>Month | d of Month -<br>y Settlement | Volume<br>(inc UNA) | End of<br>Month - MOI |
|-----------------|------------------------------|---------------------|-----------------------|
| Jul-24          | \$<br>389.54                 | 883                 | -                     |
| Aug-24          | \$<br>381.50                 | 26,883              | 2,310                 |
| Sep-24          | \$<br>376.00                 | 29,608              | 5,068                 |
| Oct-24          | \$<br>378.00                 | 13,609              | 6,495                 |
| Nov-24          | \$<br>380.00                 | 3,177               | 1,615                 |
| Dec-24          | \$<br>382.50                 | 3,553               | 1,775                 |
| Jan-25          | \$<br>384.00                 | 2,754               | 2,279                 |
| Feb-25          | \$<br>385.00                 | 1,135               | 947                   |
| Mar-25          | \$<br>389.50                 | 784                 | 842                   |
| Apr-25          | \$<br>390.00                 | 394                 | 587                   |
| May-25          | \$<br>390.00                 | 316                 | 572                   |
| Jun-25          | \$<br>390.00                 | 323                 | 571                   |
| Jul-25          | \$<br>392.50                 | 374                 | 155                   |
| Aug-25          | \$<br>390.50                 | 375                 | 151                   |
| Sep-25          | \$<br>390.50                 | 350                 | 150                   |

| Front Month |          |
|-------------|----------|
| Average     | \$388.61 |
| Minimum     | \$386.00 |
| Maximum     | \$390.50 |
|             |          |

| Lots             | 82,418   |
|------------------|----------|
|                  |          |
| Volume (inc UNA) | Jul-2024 |
| Lots             | 84,518   |
| Tonnes           | 845,180  |