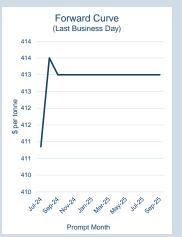

## **LME Steel Scrap CFR India (Platts)**

Monthly Overview - Jul-24

| Prompt<br>Month | d of Month -<br>ly Settlement | Volume<br>(inc UNA) | End of<br>Month - MOI |
|-----------------|-------------------------------|---------------------|-----------------------|
| Jul-24          | \$<br>410.85                  | -                   | -                     |
| Aug-24          | \$<br>413.50                  | 9                   | 3                     |
| Sep-24          | \$<br>413.00                  | -                   | -                     |
| Oct-24          | \$<br>413.00                  | -                   | -                     |
| Nov-24          | \$<br>413.00                  | -                   | -                     |
| Dec-24          | \$<br>413.00                  | -                   | -                     |
| Jan-25          | \$<br>413.00                  | -                   | 4                     |
| Feb-25          | \$<br>413.00                  | -                   | -                     |
| Mar-25          | \$<br>413.00                  | -                   | -                     |
| Apr-25          | \$<br>413.00                  | -                   | -                     |
| May-25          | \$<br>413.00                  | -                   | 2                     |
| Jun-25          | \$<br>413.00                  | -                   | -                     |
| Jul-25          | \$<br>413.00                  | -                   | -                     |
| Aug-25          | \$<br>413.00                  | -                   | -                     |
| Sep-25          | \$<br>413.00                  | -                   | -                     |