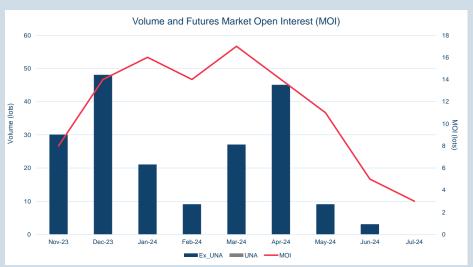

### **LME Steel Rebar FOB Turkey (Platts)**

Monthly Overview - Jul-24

| Prompt<br>Month | d of Month -<br>ly Settlement | Volume<br>(inc UNA) | End of<br>Month - MOI |
|-----------------|-------------------------------|---------------------|-----------------------|
| Jul-24          | \$<br>577.07                  | 511                 | -                     |
| Aug-24          | \$<br>577.50                  | 4,162               | 387                   |
| Sep-24          | \$<br>577.00                  | 1,586               | 430                   |
| Oct-24          | \$<br>579.50                  | 1,328               | 253                   |
| Nov-24          | \$<br>581.50                  | 1,210               | 278                   |
| Dec-24          | \$<br>582.00                  | 829                 | 264                   |
| Jan-25          | \$<br>588.50                  | 84                  | 152                   |
| Feb-25          | \$<br>589.50                  | 81                  | 217                   |
| Mar-25          | \$<br>589.50                  | -                   | 157                   |
| Apr-25          | \$<br>590.00                  | -                   | 13                    |
| May-25          | \$<br>590.50                  | -                   | 9                     |
| Jun-25          | \$<br>592.00                  | 18                  | 10                    |
| Jul-25          | \$<br>592.00                  | -                   | 3                     |
| Aug-25          | \$<br>592.00                  | -                   | -                     |
| Sep-25          | \$<br>592.00                  | -                   | -                     |

| Front Month |          |
|-------------|----------|
| Average     | \$576.26 |
| Minimum     | \$570.00 |
| Maximum     | \$584.00 |
|             |          |

| TOTALLIO (CX OILA) | 0 di 202-i |
|--------------------|------------|
| Lots               | 9,809      |
|                    |            |
| Volume (inc UNA)   | Jul-2024   |
| Lots               | 9,809      |
| Tonnes             | 98,090     |

| Volume | Year To Date |
|--------|--------------|
| Lots   | 36,201       |
| Tonnes | 362 010      |