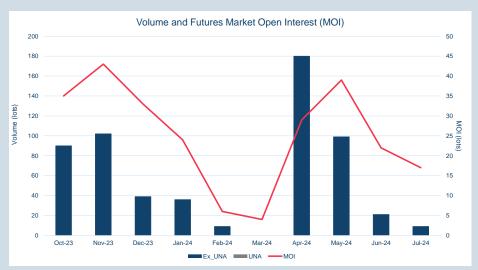

## **LME Steel Scrap CFR India (Platts)**

Monthly Overview - Jul-24

| Prompt<br>Month | d of Month -<br>ly Settlement | Volume<br>(inc UNA) | End of<br>Month - MOI |
|-----------------|-------------------------------|---------------------|-----------------------|
| Jul-24          | \$<br>410.85                  | -                   | -                     |
| Aug-24          | \$<br>413.50                  | 9                   | 3                     |
| Sep-24          | \$<br>413.00                  | -                   | -                     |
| Oct-24          | \$<br>413.00                  | -                   | -                     |
| Nov-24          | \$<br>413.00                  | -                   | -                     |
| Dec-24          | \$<br>413.00                  | -                   | -                     |
| Jan-25          | \$<br>413.00                  | -                   | 4                     |
| Feb-25          | \$<br>413.00                  | -                   | -                     |
| Mar-25          | \$<br>413.00                  | -                   | -                     |
| Apr-25          | \$<br>413.00                  | -                   | -                     |
| May-25          | \$<br>413.00                  | -                   | 2                     |
| Jun-25          | \$<br>413.00                  | -                   | -                     |
| Jul-25          | \$<br>413.00                  | -                   | -                     |
| Aug-25          | \$<br>413.00                  | -                   | -                     |
| Sep-25          | \$<br>413.00                  | -                   | -                     |

| Front Month |          |
|-------------|----------|
| Average     | \$419.52 |
| Minimum     | \$410.85 |
| Maximum     | \$420.50 |
|             |          |

| Lots             | 9        |
|------------------|----------|
|                  |          |
| Volume (inc UNA) | Jul-2024 |
| Lots             | 9        |
| Tonnes           | 90       |

| Volume | Year To Date |
|--------|--------------|
| Lots   | 354          |
| Tonnes | 3 540        |