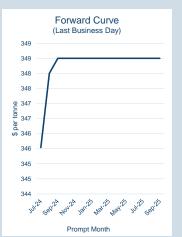

## **LME Steel Scrap CFR India (Platts)**

Monthly Overview - Jul-24

| Prompt<br>Month | d of Month -<br>ly Settlement | Volume<br>(inc UNA) | End of<br>Month - MOI |
|-----------------|-------------------------------|---------------------|-----------------------|
| Jul-24          | \$<br>410.85                  | -                   | -                     |
| Aug-24          | \$<br>413.50                  | 9                   | 3                     |
| Sep-24          | \$<br>413.00                  | -                   | -                     |
| Oct-24          | \$<br>413.00                  | -                   | -                     |
| Nov-24          | \$<br>413.00                  | -                   | -                     |
| Dec-24          | \$<br>413.00                  | -                   | -                     |
| Jan-25          | \$<br>413.00                  | -                   | 4                     |
| Feb-25          | \$<br>413.00                  | -                   | -                     |
| Mar-25          | \$<br>413.00                  | -                   | -                     |
| Apr-25          | \$<br>413.00                  | -                   | -                     |
| May-25          | \$<br>413.00                  | -                   | 2                     |
| Jun-25          | \$<br>413.00                  | -                   | -                     |
| Jul-25          | \$<br>413.00                  | -                   | -                     |
| Aug-25          | \$<br>413.00                  | -                   | -                     |
| Sep-25          | \$<br>413.00                  | -                   | -                     |