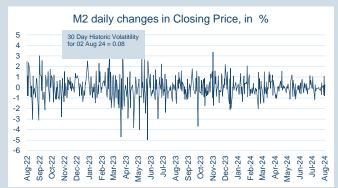

25          | \$<br>592.00                  | -                   | -                     |
| Sep-25          | \$<br>592.00                  | -                   | -                     |



| Front Month |          |
|-------------|----------|
| Average     | \$576.26 |
| Minimum     | \$570.00 |
| Maximum     | \$584.00 |
|             |          |

| TOTALLIO (CX OILA) | 0 di 202-i |
|--------------------|------------|
| Lots               | 9,809      |
|                    |            |
| Volume (inc UNA)   | Jul-2024   |
| Lots               | 9,809      |
| Tonnes             | 98,090     |

| Volume | Year To Date |
|--------|--------------|
| Lots   | 36,201       |
| Tonnes | 362 010      |



## **LME Steel Rebar FOB Turkey (Platts)**

Publication Date: 08 August 24













| Cont                      | ract specifications                   |
|---------------------------|---------------------------------------|
| Contract Code             | SRD                                   |
| Underlying Index          | Platts Steel Rebar FOB Turkey         |
| Initial Margin            | \$440 per lot (as of Jun-24)          |
| Bloomberg Ticker          | JBPA Comdty                           |
| EIKON RIC                 | 0#CSRRF:                              |
| TT Product Code           | SRFCECS                               |
| CQG Product Code          | SSR                                   |
| Lot Size                  | 10 metric tonnes                      |
| Price Quotation           | US\$ / metric tonne                   |
| Contract Type