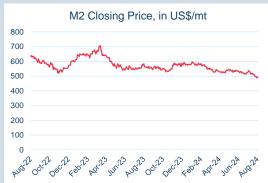

### **LME Steel Scrap CFR Turkey (Platts)**

Monthly Overview - Jul-24

| Prompt<br>Month | d of Month -<br>y Settlement | Volume<br>(inc UNA) | End of<br>Month - MOI |
|-----------------|------------------------------|---------------------|-----------------------|
| Jul-24          | \$<br>389.54                 | 883                 | -                     |
| Aug-24          | \$<br>381.50                 | 26,883              | 2,310                 |
| Sep-24          | \$<br>376.00                 | 29,608              | 5,068                 |
| Oct-24          | \$<br>378.00                 | 13,609              | 6,495                 |
| Nov-24          | \$<br>380.00                 | 3,177               | 1,615                 |
| Dec-24          | \$<br>382.50                 | 3,553               | 1,775                 |
| Jan-25          | \$<br>384.00                 | 2,754               | 2,279                 |
| Feb-25          | \$<br>385.00                 | 1,135               | 947                   |
| Mar-25          | \$<br>389.50                 | 784                 | 842                   |
| Apr-25          | \$<br>390.00                 | 394                 | 587                   |
| May-25          | \$<br>390.00                 | 316                 | 572                   |
| Jun-25          | \$<br>390.00                 | 323                 | 571                   |
| Jul-25          | \$<br>392.50                 | 374                 | 155                   |
| Aug-25          | \$<br>390.50                 | 375                 | 151                   |
| Sep-25          | \$<br>390.50                 | 350                 | 150                   |

| Front Month |          |
|-------------|----------|
| Average     | \$388.61 |
| Minimum     | \$386.00 |
| Maximum     | \$390.50 |
|             |          |

| Lots             | 82,418   |
|------------------|----------|
|                  |          |
| Volume (inc UNA) | Jul-2024 |
| Lots             | 84,518   |
| Tonnes           | 845,180  |