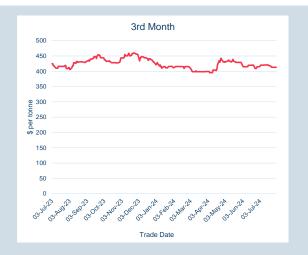

t, the LME cannot guarantee that it is completely accurate and free from human error. The information is published "as is "without any warranty of any kind, express or implied, as to accuracy of the information and the LME shall not be liable for any completely accurate that it is completely accurate and free from human error. The information are one published as the produced distributed of the produce losses or damage that may result from use of the presentation as a consequence of any inaccuracies in, or any omissions from, the information which it may contain. The information may not be reproduced, distributed or transmitted to any other person or incorporated in any way into another publication or other material.



## **LME Steel Scrap CFR India (Platts)**

Monthly Overview - Jul-24







| Prompt<br>Month | d of Month -<br>ly Settlement | Volume<br>(inc UNA) | End of<br>Month - MOI |
|-----------------|-------------------------------|---------------------|-----------------------|
| Jul-24          | \$<br>410.85                  | -                   | -                     |
| Aug-24          | \$<br>413.50                  | 9                   | 3                     |
| Sep-24          | \$<br>413.00                  | -                   | -                     |
| Oct-24          | \$<br>413.00                  | -                   | -                     |
| Nov-24          | \$<br>413.00                  | -                   | -                     |
| Dec-24          | \$<br>413.00                  | -                   | -                     |
| Jan-25