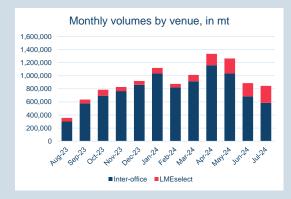

| Front Month |          |
|-------------|----------|
| Average     | \$388.61 |
| Minimum     | \$386.00 |
| Maximum     | \$390.50 |
|             |          |

| Lots             | 82,418   |
|------------------|----------|
|                  |          |
| Volume (inc UNA) | Jul-2024 |
| Lots             | 84,518   |
| Tonnes           | 845,180  |

| Volume | Year To Date |
|--------|--------------|
| Lots   | 734,043      |
| Tonnes | 7 340 430    |