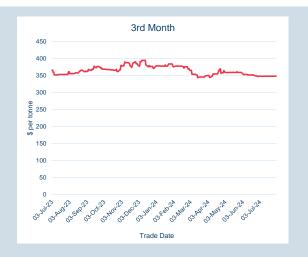

### LME Steel Scrap CFR Taiwan (Argus)

Monthly Overview - Jul-24

| Prompt<br>Month | nd of Month -<br>ily Settlement | Volume<br>(inc UNA) |   |
|-----------------|---------------------------------|---------------------|---|
| Jul-24          | \$<br>345.54                    | -                   | - |
| Aug-24          | \$<br>348.00                    | -                   | 1 |
| Sep-24          | \$<br>348.50                    | -                   | - |
| Oct-24          | \$<br>348.50                    | -                   | - |
| Nov-24          | \$<br>348.50                    | -                   | - |
| Dec-24          | \$<br>348.50                    | -                   | - |
| Jan-25          | \$<br>348.50                    | -                   | - |
| Feb-25          | \$<br>348.50                    | -                   | - |
| Mar-25          | \$<br>348.50                    | -                   | - |
| Apr-25          | \$<br>348.50                    | -                   | - |
| May-25          | \$<br>348.50                    | -                   | - |
| Jun-25          | \$<br>348.50                    | -                   | - |
| Jul-25          | \$<br>348.50                    | -                   | - |
| Aug-25          | \$<br>348.50                    | -                   | - |
| Sep-25          | \$<br>348.50                    | -                   | - |
|                 |                                 |                     |   |

| Front Month |          |
|-------------|----------|
| Average     | \$346.94 |
| Minimum     | \$345.54 |
| Maximum     | \$347.00 |

| VOIUITIE (ex UNA) | Jui-2024 |
|-------------------|----------|
| Lots              | -        |
|                   |          |
| Volume (inc UNA)  | Jul-2024 |
| Lots              | -        |
| Tonnes            | -        |