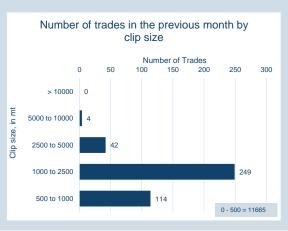

### **LME Steel Scrap CFR Turkey (Platts)**

Monthly Overview - Jul-24

| Prompt<br>Month | d of Month -<br>y Settlement | Volume<br>(inc UNA) | End of<br>Month - MOI |
|-----------------|------------------------------|---------------------|-----------------------|
| Jul-24          | \$<br>389.54                 | 883                 | -                     |
| Aug-24          | \$<br>381.50                 | 26,883              | 2,310                 |
| Sep-24          | \$<br>376.00                 | 29,608              | 5,068                 |
| Oct-24          | \$<br>378.00                 | 13,609              | 6,495                 |
| Nov-24          | \$<br>380.00                 | 3,177               | 1,615                 |
| Dec-24          | \$<br>382.50                 | 3,553               | 1,775                 |
| Jan-25          | \$<br>384.00                 | 2,754               | 2,279                 |
| Feb-25          | \$<br>385.00                 | 1,135               | 947                   |
| Mar-25          | \$<br>389.50                 | 784                 | 842                   |
| Apr-25          | \$<br>390.00                 | 394                 | 587                   |
| May-25          | \$<br>390.00                 | 316                 | 572                   |
| Jun-25          | \$<br>390.00                 | 323                 | 571                   |
| Jul-25          | \$<br>392.50                 | 374                 | 155                   |
| Aug-25          | \$<br>390.50                 | 375                 | 151                   |
| Sep-25          | \$<br>390.50                 | 350                 | 150                   |

| Front Month |          |
|-------------|----------|
| Average     | \$388.61 |
| Minimum     | \$386.00 |
| Maximum     | \$390.50 |
|             |          |

| Lots             | 82,418   |
|------------------|----------|
|                  |          |
| Volume (inc UNA) | Jul-2024 |
| Lots             | 84,518   |
| Tonnes           | 845,180  |