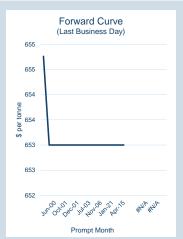

Monthly Overview - Jul-24

| Prompt<br>Month | of Month -<br>Settlement | Volume<br>(inc UNA) | End of<br>Month - MOI |
|-----------------|--------------------------|---------------------|-----------------------|
| Jan-00          | \$<br>654.76             | -                   | -                     |
| Jun-00          | \$<br>653.00             | -                   | -                     |
| Jun-00          | \$<br>653.00             | -                   | -                     |
| Jun-00          | \$<br>653.00             | -                   | -                     |
| Oct-01          | \$<br>653.00             | -                   | -                     |
| Oct-01          | \$<br>653.00             | -                   | -                     |
| Dec-01          | \$<br>653.00             | -                   | -                     |
| Jan-03          | \$<br>653.00             | -                   | -                     |
| Jul-03          | \$<br>653.00             | -                   | -                     |
| Dec-06          | \$<br>653.00             | -                   | -                     |
| Nov-06          | \$<br>653.00             | -                   | -                     |
| Nov-06          | \$<br>653.00             | -                   | -                     |
| Jan-21          | \$<br>653.00             | -                   | -                     |
| Feb-19          | \$<br>653.00             | -                   | -                     |
| Apr-15          | \$<br>653.00             | -                   | -                     |
|                 |                          |                     |                       |

| \$658.58 |
|----------|
| \$652.38 |
| \$675.00 |
|          |

| Volume (ex UNA)       | Jul-2024 |
|-----------------------|----------|
| Lots                  | -        |
|                       |          |
|                       |          |
| Volume (inc UNA)      | Jul-2024 |
| Volume (inc UNA) Lots | Jul-2024 |