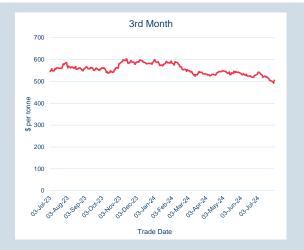

### LME Steel HRC FOB China (Argus)

Monthly Overview - Jul-24

| Prompt<br>Month | d of Month -<br>y Settlement | Volume<br>(inc UNA) | End of<br>Month - MOI |
|-----------------|------------------------------|---------------------|-----------------------|
| Jul-24          | \$<br>501.43                 | 281                 | -                     |
| Aug-24          | \$<br>493.50                 | 13,032              | 2,119                 |
| Sep-24          | \$<br>505.00                 | 3,854               | 543                   |
| Oct-24          | \$<br>510.00                 | 1,623               | 295                   |
| Nov-24          | \$<br>516.00                 | 1,084               | 215                   |
| Dec-24          | \$<br>523.50                 | 1,890               | 269                   |
| Jan-25          | \$<br>530.00                 | 148                 | 67                    |
| Feb-25          | \$<br>530.00                 | 115                 | 68                    |
| Mar-25          | \$<br>534.50                 | 89                  | 77                    |
| Apr-25          | \$<br>536.00                 | 94                  | 61                    |
| May-25          | \$<br>537.00                 | 70                  | 42                    |
| Jun-25          | \$<br>538.50                 | 90                  | 34                    |
| Jul-25          | \$<br>536.50                 | 73                  | 21                    |
| Aug-25          | \$<br>533.00                 | 58                  | 20                    |
| Sep-25          | \$<br>533.00                 | 30                  | 15                    |