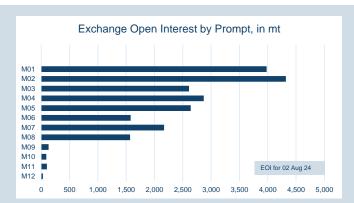

### **LME Steel Scrap CFR Turkey (Platts)**

Monthly Overview - Jul-24

| Prompt<br>Month | d of Month -<br>y Settlement | Volume<br>(inc UNA) | End of<br>Month - MOI |
|-----------------|------------------------------|---------------------|-----------------------|
| Jul-24          | \$<br>389.54                 | 883                 | -                     |
| Aug-24          | \$<br>381.50                 | 26,883              | 2,310                 |
| Sep-24          | \$<br>376.00                 | 29,608              | 5,068                 |
| Oct-24          | \$<br>378.00                 | 13,609              | 6,495                 |
| Nov-24          | \$<br>380.00                 | 3,177               | 1,615                 |
| Dec-24          | \$<br>382.50                 | 3,553               | 1,775                 |
| Jan-25          | \$<br>384.00                 | 2,754               | 2,279                 |
| Feb-25          | \$<br>385.00                 | 1,135               | 947                   |
| Mar-25          | \$<br>389.50                 | 784                 | 842                   |
| Apr-25          | \$<br>390.00                 | 394                 | 587                   |
| May-25          | \$<br>390.00                 | 316                 | 572                   |
| Jun-25          | \$<br>390.00                 | 323                 | 571                   |
| Jul-25          | \$<br>392.50                 | 374                 | 155                   |
| Aug-25          | \$<br>390.50                 | 375                 | 151                   |
| Sep-25          | \$<br>390.50                 | 350                 | 150                   |

| Front Month |          |
|-------------|----------|
| Average     | \$388.61 |
| Minimum     | \$386.00 |
| Maximum     | \$390.50 |
|             |          |

| Lots             | 82,418   |
|------------------|----------|
|                  |          |
| Volume (inc UNA) | Jul-2024 |
| Lots             | 84,518   |
| Tonnes           | 845,180  |