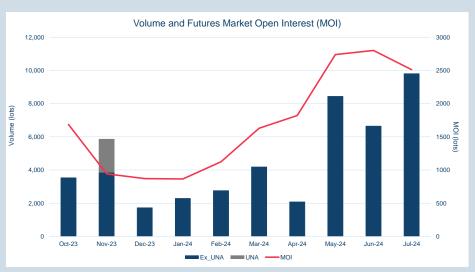

| Front Month |          |
|-------------|----------|
| Average     | \$576.26 |
| Minimum     | \$570.00 |
| Maximum     | \$584.00 |
|             |          |

| TOTALLIO (CX OILA) | 0 di 202-i |
|--------------------|------------|
| Lots               | 9,809      |
|                    |            |
| Volume (inc UNA)   | Jul-2024   |
| Lots               | 9,809      |
| Tonnes             | 98,090     |

| Volume | Year To Date |
|--------|--------------|
| Lots   | 36,201       |
| Tonnes | 362 010      |