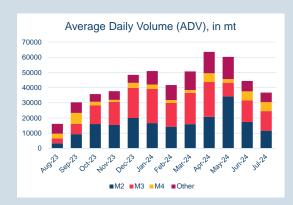

| Front Month |          |
|-------------|----------|
| Average     | \$388.61 |
| Minimum     | \$386.00 |
| Maximum     | \$390.50 |
|             |          |

| Lots             | 82,418   |
|------------------|----------|
|                  |          |
| Volume (inc UNA) | Jul-2024 |
| Lots             | 84,518   |
| Tonnes           | 845,180  |

| Volume | Year To Date |
|--------|--------------|
| Lots   | 734,043      |
| Tonnes | 7 340 430    |