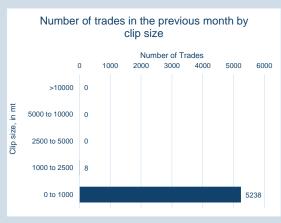

ot (as of Jun-24)          |
| Bloomberg Ticker          | JBPA Comdty                           |
| EIKON RIC                 | 0#CSRRF:                              |
| TT Product Code           | SRFCECS                               |
| CQG Product Code          | SSR                                   |
| Lot Size                  | 10 metric tonnes                      |
| Price Quotation           | US\$ / metric tonne                   |
| Contract Type             | Cash settled futures                  |
| Contract Period           | Monthly out to 15 months              |
| Trading Venues            | LMEselect and Inter-office telephone  |
| Margining                 | Realised variation margins applied    |
| Trading and Clearing Fees | US\$0.30 per lot (US\$0.03 per tonne) |



© The London Metal Exchange - An HKEX Company. 10 Finsbury Square, London EC2A 1AJ

The information contained within this presentation is for illustrative and educational purposes only and should not be relied upon in making any investment decision. The past performance of any commodity, derivative or other product referred to in the presentation cannot be relied upon as a guide to its future performance. Whilst every effort has been made to ensure the information is up-to-date and correct, the LME cannot guarantee that it is completely accurate and free from human error. The information is published "as is "without any warranty of any kind, express or implied, as to accuracy of the information and the LME shall not be liable for any completely accurate that it is completely accurate and