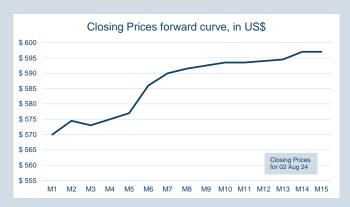

| \$<br>592.00                  | -                   | -                     |
| Sep-25          | \$<br>592.00                  | -                   | -                     |



| Front Month |          |
|-------------|----------|
| Average     | \$576.26 |
| Minimum     | \$570.00 |
| Maximum     | \$584.00 |
|             |          |

| TOTALLIO (CX OILA) | 0 di 202-i |
|--------------------|------------|
| Lots               | 9,809      |
|                    |            |
| Volume (inc UNA)   | Jul-2024   |
| Lots               | 9,809      |
| Tonnes             | 98,090     |

| Volume | Year To Date |
|--------|--------------|
| Lots   | 36,201       |
| Tonnes | 362 010      |



## **LME Steel Rebar FOB Turkey (Platts)**

Publication Date: 08 August 24













| Cont                      | ract specifications                   |
|---------------------------|---------------------------------------|
| Contract Code             | SRD                                   |
| Underlying Index          | Platts Steel Rebar FOB Turkey         |
| Initial Margin            | \$440 per lot (as of Jun-24)          |
| Bloomberg Ticker          | JBPA Comdty                           |
| EIKON RIC                 | 0#CSRRF:                              |
| TT Product Code           | SRFCECS                               |
| CQG Product Code          | SSR                                   |
| Lot Size                  | 10 metric tonnes                      |
| Price Quotation           | US\$ / metric tonne                   |
| Contract Type