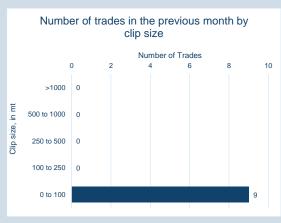

| Front Month |          |
|-------------|----------|
| Average     | \$419.52 |
| Minimum     | \$410.85 |
| Maximum     | \$420.50 |
|             |          |

| Lots             | 9        |
|------------------|----------|
|                  |          |
| Volume (inc UNA) | Jul-2024 |
| Lots             | 9        |
| Tonnes           | 90       |