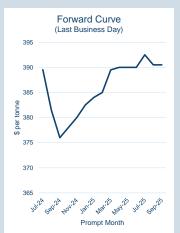

### **LME Steel Scrap CFR Turkey (Platts)**

Monthly Overview - Jul-24

| Prompt<br>Month | d of Month -<br>y Settlement | Volume<br>(inc UNA) | End of<br>Month - MOI |
|-----------------|------------------------------|---------------------|-----------------------|
| Jul-24          | \$<br>389.54                 | 883                 | -                     |
| Aug-24          | \$<br>381.50                 | 26,883              | 2,310                 |
| Sep-24          | \$<br>376.00                 | 29,608              | 5,068                 |
| Oct-24          | \$<br>378.00                 | 13,609              | 6,495                 |
| Nov-24          | \$<br>380.00                 | 3,177               | 1,615                 |
| Dec-24          | \$<br>382.50                 | 3,553               | 1,775                 |
| Jan-25          | \$<br>384.00                 | 2,754               | 2,279                 |
| Feb-25          | \$<br>385.00                 | 1,135               | 947                   |
| Mar-25          | \$<br>389.50                 | 784                 | 842                   |
| Apr-25          | \$<br>390.00                 | 394                 | 587                   |
| May-25          | \$<br>390.00                 | 316                 | 572                   |
| Jun-25          | \$<br>390.00                 | 323                 | 571                   |
| Jul-25          | \$<br>392.50                 | 374                 | 155                   |
| Aug-25          | \$<br>390.50                 | 375                 | 151                   |
| Sep-25          | \$<br>390.50                 | 350                 | 150                   |