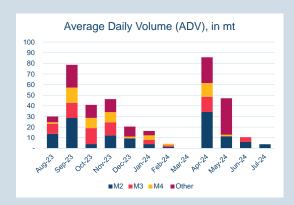

### **LME Steel Rebar FOB Turkey (Platts)**

Monthly Overview - Jul-24

| Prompt<br>Month | d of Month -<br>ly Settlement | Volume<br>(inc UNA) | End of<br>Month - MOI |
|-----------------|-------------------------------|---------------------|-----------------------|
| Jul-24          | \$<br>577.07                  | 511                 | -                     |
| Aug-24          | \$<br>577.50                  | 4,162               | 387                   |
| Sep-24          | \$<br>577.00                  | 1,586               | 430                   |
| Oct-24          | \$<br>579.50                  | 1,328               | 253                   |
| Nov-24          | \$<br>581.50                  | 1,210               | 278                   |
| Dec-24          | \$<br>582.00                  | 829                 | 264                   |
| Jan-25          | \$<br>588.50                  | 84                  | 152                   |
| Feb-25          | \$<br>589.50                  | 81                  | 217                   |
| Mar-25          | \$<br>589.50                  | -                   | 157                   |
| Apr-25          | \$<br>590.00                  | -                   | 13                    |
| May-25          | \$<br>590.50                  | -                   | 9                     |
| Jun-25          | \$<br>592.00                  | 18                  | 10                    |
| Jul-25          | \$<br>592.00                  | -                   | 3                     |
| Aug-25          | \$<br>592.00                  | -                   | -                     |
| Sep-25          | \$<br>592.00                  | -                   | -                     |

| Front Month |          |
|-------------|----------|
| Average     | \$576.26 |
| Minimum     | \$570.00 |
| Maximum     | \$584.00 |
|             |          |

| TOTALLIO (CX OILA) | 0 di 202-i |
|--------------------|------------|
| Lots               | 9,809      |
|                    |            |
| Volume (inc UNA)   | Jul-2024   |
| Lots               | 9,809      |
| Tonnes             | 98,090     |

| Volume | Year To Date |
|--------|--------------|
| Lots   | 36,201       |
| Tonnes | 362 010      |