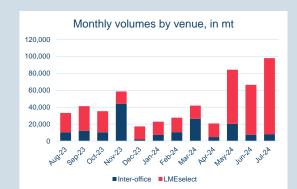

### **LME Steel Scrap CFR Turkey (Platts)**

Monthly Overview - Jul-24

| Prompt<br>Month | d of Month -<br>y Settlement | Volume<br>(inc UNA) | End of<br>Month - MOI |
|-----------------|------------------------------|---------------------|-----------------------|
| Jul-24          | \$<br>389.54                 | 883                 | -                     |
| Aug-24          | \$<br>381.50                 | 26,883              | 2,310                 |
| Sep-24          | \$<br>376.00                 | 29,608              | 5,068                 |
| Oct-24          | \$<br>378.00                 | 13,609              | 6,495                 |
| Nov-24          | \$<br>380.00                 | 3,177               | 1,615                 |
| Dec-24          | \$<br>382.50                 | 3,553               | 1,775                 |
| Jan-25          | \$<br>384.00                 | 2,754               | 2,279                 |
| Feb-25          | \$<br>385.00                 | 1,135               | 947                   |
| Mar-25          | \$<br>389.50                 | 784                 | 842                   |
| Apr-25          | \$<br>390.00                 | 394                 | 587                   |
| May-25          | \$<br>390.00                 | 316                 | 572                   |
| Jun-25          | \$<br>390.00                 | 323                 | 571                   |
| Jul-25          | \$<br>392.50                 | 374                 | 155                   |
| Aug-25          | \$<br>390.50                 | 375                 | 151                   |
| Sep-25          | \$<br>390.50                 | 350                 | 150                   |

| Front Month |          |
|-------------|----------|
| Average     | \$388.61 |
| Minimum     | \$386.00 |
| Maximum     | \$390.50 |
|             |          |

| Lots             | 82,418   |
|------------------|----------|
|                  |          |
| Volume (inc UNA) | Jul-2024 |
| Lots             | 84,518   |
| Tonnes           | 845,180  |