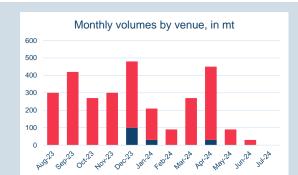

| Front Month |          |
|-------------|----------|
| Average     | \$576.26 |
| Minimum     | \$570.00 |
| Maximum     | \$584.00 |
|             |          |

| TOTALLIO (CX OILA) | 0 di 202-i |
|--------------------|------------|
| Lots               | 9,809      |
|                    |            |
| Volume (inc UNA)   | Jul-2024   |
| Lots               | 9,809      |
| Tonnes             | 98,090     |

| Volume | Year To Date |
|--------|--------------|
| Lots   | 36,201       |
| Tonnes | 362 010      |