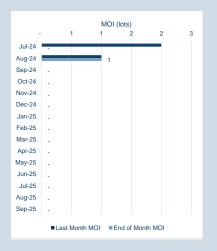

### **LME Steel Rebar FOB Turkey (Platts)**

Monthly Overview - Jul-24

| Prompt<br>Month | d of Month -<br>ly Settlement | Volume<br>(inc UNA) | End of<br>Month - MOI |
|-----------------|-------------------------------|---------------------|-----------------------|
| Jul-24          | \$<br>577.07                  | 511                 | -                     |
| Aug-24          | \$<br>577.50                  | 4,162               | 387                   |
| Sep-24          | \$<br>577.00                  | 1,586               | 430                   |
| Oct-24          | \$<br>579.50                  | 1,328               | 253                   |
| Nov-24          | \$<br>581.50                  | 1,210               | 278                   |
| Dec-24          | \$<br>582.00                  | 829                 | 264                   |
| Jan-25          | \$<br>588.50                  | 84                  | 152                   |
| Feb-25          | \$<br>589.50                  | 81                  | 217                   |
| Mar-25          | \$<br>589.50                  | -                   | 157                   |
| Apr-25          | \$<br>590.00                  | -                   | 13                    |
| May-25          | \$<br>590.50                  | -                   | 9                     |
| Jun-25          | \$<br>592.00                  | 18                  | 10                    |
| Jul-25          | \$<br>592.00                  | -                   | 3                     |
| Aug-25          | \$<br>592.00                  | -                   | -                     |
| Sep-25          | \$<br>592.00                  | -                   | -                     |