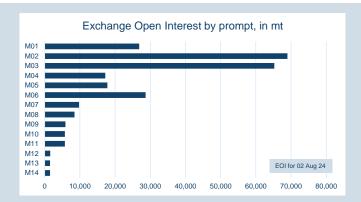

### **LME Steel Scrap CFR Turkey (Platts)**

Monthly Overview - Jul-24

| Prompt<br>Month | d of Month -<br>y Settlement | Volume<br>(inc UNA) | End of<br>Month - MOI |
|-----------------|------------------------------|---------------------|-----------------------|
| Jul-24          | \$<br>389.54                 | 883                 | -                     |
| Aug-24          | \$<br>381.50                 | 26,883              | 2,310                 |
| Sep-24          | \$<br>376.00                 | 29,608              | 5,068                 |
| Oct-24          | \$<br>378.00                 | 13,609              | 6,495                 |
| Nov-24          | \$<br>380.00                 | 3,177               | 1,615                 |
| Dec-24          | \$<br>382.50                 | 3,553               | 1,775                 |
| Jan-25          | \$<br>384.00                 | 2,754               | 2,279                 |
| Feb-25          | \$<br>385.00                 | 1,135               | 947                   |
| Mar-25          | \$<br>389.50                 | 784                 | 842                   |
| Apr-25          | \$<br>390.00                 | 394                 | 587                   |
| May-25          | \$<br>390.00                 | 316                 | 572                   |
| Jun-25          | \$<br>390.00                 | 323                 | 571                   |
| Jul-25          | \$<br>392.50                 | 374                 | 155                   |
| Aug-25          | \$<br>390.50                 | 375                 | 151                   |
| Sep-25          | \$<br>390.50                 | 350                 | 150                   |

| Front Month |          |
|-------------|----------|
| Average     | \$388.61 |
| Minimum     | \$386.00 |
| Maximum     | \$390.50 |
|             |          |

| Lots             | 82,418   |
|------------------|----------|
|                  |          |
| Volume (inc UNA) | Jul-2024 |
| Lots             | 84,518   |
| Tonnes           | 845,180  |