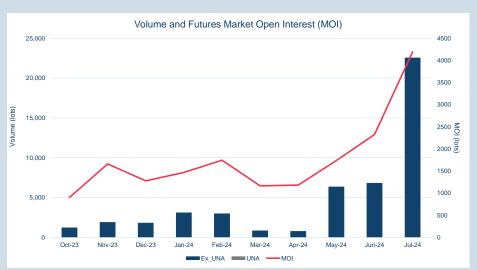

### LME Steel HRC FOB China (Argus)

Monthly Overview - Jul-24

| Prompt<br>Month | d of Month -<br>y Settlement | Volume<br>(inc UNA) | End of<br>Month - MOI |
|-----------------|------------------------------|---------------------|-----------------------|
| Jul-24          | \$<br>501.43                 | 281                 | -                     |
| Aug-24          | \$<br>493.50                 | 13,032              | 2,119                 |
| Sep-24          | \$<br>505.00                 | 3,854               | 543                   |
| Oct-24          | \$<br>510.00                 | 1,623               | 295                   |
| Nov-24          | \$<br>516.00                 | 1,084               | 215                   |
| Dec-24          | \$<br>523.50                 | 1,890               | 269                   |
| Jan-25          | \$<br>530.00                 | 148                 | 67                    |
| Feb-25          | \$<br>530.00                 | 115                 | 68                    |
| Mar-25          | \$<br>534.50                 | 89                  | 77                    |
| Apr-25          | \$<br>536.00                 | 94                  | 61                    |
| May-25          | \$<br>537.00                 | 70                  | 42                    |
| Jun-25          | \$<br>538.50                 | 90                  | 34                    |
| Jul-25          | \$<br>536.50                 | 73                  | 21                    |
| Aug-25          | \$<br>533.00                 | 58                  | 20                    |
| Sep-25          | \$<br>533.00                 | 30                  | 15                    |

| Front Month |          |
|-------------|----------|
| Average     | \$510.76 |
| Minimum     | \$498.50 |
| Maximum     | \$529.00 |
|             |          |

| Lots             | 22,531   |
|------------------|----------|
|                  |          |
| Volume (inc UNA) | Jul-2024 |
| Lots             | 22,531   |
| Tonnoc           | 225 210  |