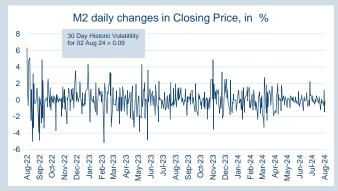

### **LME Steel Scrap CFR Turkey (Platts)**

Monthly Overview - Jul-24

| Prompt<br>Month | d of Month -<br>y Settlement | Volume<br>(inc UNA) | End of<br>Month - MOI |
|-----------------|------------------------------|---------------------|-----------------------|
| Jul-24          | \$<br>389.54                 | 883                 | -                     |
| Aug-24          | \$<br>381.50                 | 26,883              | 2,310                 |
| Sep-24          | \$<br>376.00                 | 29,608              | 5,068                 |
| Oct-24          | \$<br>378.00                 | 13,609              | 6,495                 |
| Nov-24          | \$<br>380.00                 | 3,177               | 1,615                 |
| Dec-24          | \$<br>382.50                 | 3,553               | 1,775                 |
| Jan-25          | \$<br>384.00                 | 2,754               | 2,279                 |
| Feb-25          | \$<br>385.00                 | 1,135               | 947                   |
| Mar-25          | \$<br>389.50                 | 784                 | 842                   |
| Apr-25          | \$<br>390.00                 | 394                 | 587                   |
| May-25          | \$<br>390.00                 | 316                 | 572                   |
| Jun-25          | \$<br>390.00                 | 323                 | 571                   |
| Jul-25          | \$<br>392.50                 | 374                 | 155                   |
| Aug-25          | \$<br>390.50                 | 375                 | 151                   |
| Sep-25          | \$<br>390.50                 | 350                 | 150                   |

| Front Month |          |
|-------------|----------|
| Average     | \$388.61 |
| Minimum     | \$386.00 |
| Maximum     | \$390.50 |
|             |          |

| Lots             | 82,418   |
|------------------|----------|
|                  |          |
| Volume (inc UNA) | Jul-2024 |
| Lots             | 84,518   |
| Tonnes           | 845,180  |