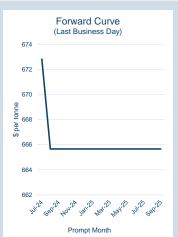

### **LME HRC NW Europe (Argus)**

Monthly Overview - Jul-24

| Prompt<br>Month | nd of Month -<br>ly Settlement | Volume<br>(inc UNA) |   |
|-----------------|--------------------------------|---------------------|---|
| Jul-24          | \$<br>672.82                   | -                   | - |
| Aug-24          | \$<br>665.66                   | -                   | - |
| Sep-24          | \$<br>665.66                   | -                   | - |
| Oct-24          | \$<br>665.66                   | -                   | - |
| Nov-24          | \$<br>665.66                   | -                   | - |
| Dec-24          | \$<br>665.66                   | -                   | - |
| Jan-25          | \$<br>665.66                   | -                   | - |
| Feb-25          | \$<br>665.66                   | -                   | - |
| Mar-25          | \$<br>665.66                   | -                   | - |
| Apr-25          | \$<br>665.66                   | -                   | - |
| May-25          | \$<br>665.66                   | -                   | - |
| Jun-25          | \$<br>665.66                   | -                   | - |
| Jul-25          | \$<br>665.66                   | -                   | - |
| Aug-25          | \$<br>665.66                   | -                   | - |
| Sep-25          | \$<br>665.66                   | -                   | - |
| · ·             |                                |                     |   |