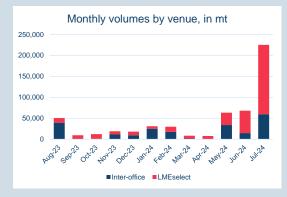

### **LME Steel Scrap CFR Turkey (Platts)**

Monthly Overview - Jul-24

| Prompt<br>Month | d of Month -<br>y Settlement | Volume<br>(inc UNA) | End of<br>Month - MOI |
|-----------------|------------------------------|---------------------|-----------------------|
| Jul-24          | \$<br>389.54                 | 883                 | -                     |
| Aug-24          | \$<br>381.50                 | 26,883              | 2,310                 |
| Sep-24          | \$<br>376.00                 | 29,608              | 5,068                 |
| Oct-24          | \$<br>378.00                 | 13,609              | 6,495                 |
| Nov-24          | \$<br>380.00                 | 3,177               | 1,615                 |
| Dec-24          | \$<br>382.50                 | 3,553               | 1,775                 |
| Jan-25          | \$<br>384.00                 | 2,754               | 2,279                 |
| Feb-25          | \$<br>385.00                 | 1,135               | 947                   |
| Mar-25          | \$<br>389.50                 | 784                 | 842                   |
| Apr-25          | \$<br>390.00                 | 394                 | 587                   |
| May-25          | \$<br>390.00                 | 316                 | 572                   |
| Jun-25          | \$<br>390.00                 | 323                 | 571                   |
| Jul-25          | \$<br>392.50                 | 374                 | 155                   |
| Aug-25          | \$<br>390.50                 | 375                 | 151                   |
| Sep-25          | \$<br>390.50                 | 350                 | 150                   |

| Front Month |          |
|-------------|----------|
| Average     | \$388.61 |
| Minimum     | \$386.00 |
| Maximum     | \$390.50 |
|             |          |

| Lots             | 82,418   |
|------------------|----------|
|                  |          |
| Volume (inc UNA) | Jul-2024 |
| Lots             | 84,518   |
| Tonnes           | 845,180  |

| Volume | Year To Date |
|--------|--------------|
| Lots   | 734,043      |
| Tonnes | 7 340 430    |