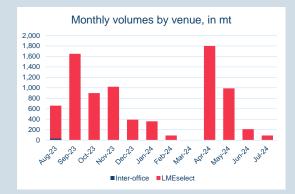

## LME Steel Scrap CFR Taiwan (Argus)

Publication Date: 08 August 24

■Inter-office ■LMEselect

| Contract specifications   |                                                               |  |
|---------------------------|---------------------------------------------------------------|--|
| Contract Code             | STD                                                           |  |
| Underlying Index          | Argus' Ferrous scrap HMS 1/2 (80:20) containerised CFR Taiwan |  |
| Initial Margin            | \$360 per lot (as of Jun-24)                                  |  |
| Bloomberg Ticker          | LVAA Comdty                                                   |  |
| EIKON RIC                 | 0#CSSTF:                                                      |  |
| TT Product Code           | STFCECS                                                       |  |
| CQG Product Code          | LST                                                           |  |
| Lot Size                  | 10 metric tonnes                                              |  |
| Price Quotation           | US\$ / metric tonne                                           |  |
| Contract Type             | Cash settled futures                                          |  |
| Contract Period           | Monthly out to 15 months                                      |  |
| Trading Venues            | LMEselect and Inter-office telephone                          |  |
| Margining                 | Realised variation margins applied                            |  |
| Trading and Clearing Fees | US\$0.30 per lot (US\$0.03 per tonne)                         |  |