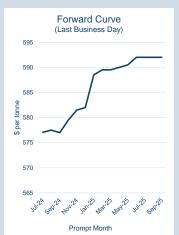

### **LME Steel Rebar FOB Turkey (Platts)**

Monthly Overview - Jul-24

| Prompt<br>Month | d of Month -<br>ly Settlement | Volume<br>(inc UNA) | End of<br>Month - MOI |
|-----------------|-------------------------------|---------------------|-----------------------|
| Jul-24          | \$<br>577.07                  | 511                 | -                     |
| Aug-24          | \$<br>577.50                  | 4,162               | 387                   |
| Sep-24          | \$<br>577.00                  | 1,586               | 430                   |
| Oct-24          | \$<br>579.50                  | 1,328               | 253                   |
| Nov-24          | \$<br>581.50                  | 1,210               | 278                   |
| Dec-24          | \$<br>582.00                  | 829                 | 264                   |
| Jan-25          | \$<br>588.50                  | 84                  | 152                   |
| Feb-25          | \$<br>589.50                  | 81                  | 217                   |
| Mar-25          | \$<br>589.50                  | -                   | 157                   |
| Apr-25          | \$<br>590.00                  | -                   | 13                    |
| May-25          | \$<br>590.50                  | -                   | 9                     |
| Jun-25          | \$<br>592.00                  | 18                  | 10                    |
| Jul-25          | \$<br>592.00                  | -                   | 3                     |
| Aug-25          | \$<br>592.00                  | -                   | -                     |
| Sep-25          | \$<br>592.00                  | -                   | -                     |