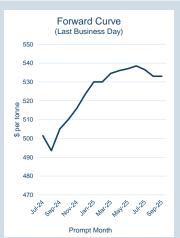

### LME Steel HRC FOB China (Argus)

Monthly Overview - Jul-24

| Prompt<br>Month | d of Month -<br>y Settlement | Volume<br>(inc UNA) | End of<br>Month - MOI |
|-----------------|------------------------------|---------------------|-----------------------|
| Jul-24          | \$<br>501.43                 | 281                 | -                     |
| Aug-24          | \$<br>493.50                 | 13,032              | 2,119                 |
| Sep-24          | \$<br>505.00                 | 3,854               | 543                   |
| Oct-24          | \$<br>510.00                 | 1,623               | 295                   |
| Nov-24          | \$<br>516.00                 | 1,084               | 215                   |
| Dec-24          | \$<br>523.50                 | 1,890               | 269                   |
| Jan-25          | \$<br>530.00                 | 148                 | 67                    |
| Feb-25          | \$<br>530.00                 | 115                 | 68                    |
| Mar-25          | \$<br>534.50                 | 89                  | 77                    |
| Apr-25          | \$<br>536.00                 | 94                  | 61                    |
| May-25          | \$<br>537.00                 | 70                  | 42                    |
| Jun-25          | \$<br>538.50                 | 90                  | 34                    |
| Jul-25          | \$<br>536.50                 | 73                  | 21                    |
| Aug-25          | \$<br>533.00                 | 58                  | 20                    |
| Sep-25          | \$<br>533.00                 | 30                  | 15                    |