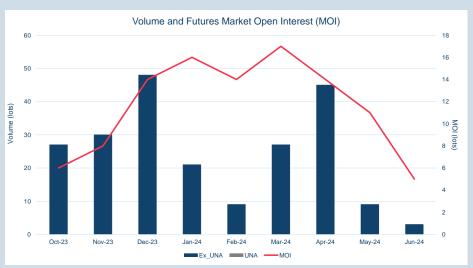

### **LME Steel Rebar FOB Turkey (Platts)**

**Tonnes** 

Monthly Overview - Jun-24

| Prompt<br>Month | d of Month -<br>y Settlement | Volume<br>(inc UNA) | End of<br>Month - MOI |
|-----------------|------------------------------|---------------------|-----------------------|
| Jun-24          | \$<br>577.00                 | 532                 | -                     |
| Jul-24          | \$<br>585.50                 | 2,661               | 387                   |
| Aug-24          | \$<br>587.00                 | 561                 | 292                   |
| Sep-24          | \$<br>590.50                 | 811                 | 347                   |
| Oct-24          | \$<br>595.00                 | 823                 | 263                   |
| Nov-24          | \$<br>596.50                 | 715                 | 272                   |
| Dec-24          | \$<br>596.00                 | 186                 | 247                   |
| Jan-25          | \$<br>595.00                 | 66                  | 151                   |
| Feb-25          | \$<br>595.00                 | 214                 | 205                   |
| Mar-25          | \$<br>596.00                 | 25                  | 157                   |
| Apr-25          | \$<br>595.00                 | 19                  | 13                    |
| May-25          | \$<br>595.00                 | 19                  | 9                     |
| Jun-25          | \$<br>595.00                 | 6                   | 9                     |
| Jul-25          | \$<br>595.00                 | 9                   | 3                     |
| Aug-25          | \$<br>595.00                 | -                   | -                     |

| Front Month |          |
|-------------|----------|
| Average     | \$574.65 |
| Minimum     | \$570.00 |
| Maximum     | \$578.50 |
|             |          |

| VOIUME (ex UNA)  | Jun-2024 |
|------------------|----------|
| Lots             | 6,647    |
|                  |          |
| Volume (inc UNA) | Jun-2024 |
| Lots             | 6.647    |

| Volume | Year To Date |
|--------|--------------|
| Lots   | 26,392       |
| Tonnes | 263,920      |

66,470