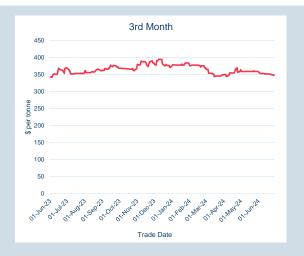

### LME Steel Scrap CFR Taiwan (Argus)

Tonnes

## Monthly Overview - Jun-24

| Prompt<br>Month | nd of Month -<br>lly Settlement | Volume<br>(inc UNA) |   |
|-----------------|---------------------------------|---------------------|---|
| Jun-24          | \$<br>344.26                    | -                   | - |
| Jul-24          | \$<br>346.50                    | -                   | 2 |
| Aug-24          | \$<br>347.50                    | 3                   | 1 |
| Sep-24          | \$<br>348.00                    | -                   | - |
| Oct-24          | \$<br>348.00                    | -                   | - |
| Nov-24          | \$<br>348.00                    | -                   | - |
| Dec-24          | \$<br>348.00                    | -                   | - |
| Jan-25          | \$<br>348.00                    | -                   | - |
| Feb-25          | \$<br>348.00                    | -                   | - |
| Mar-25          | \$<br>348.00                    | -                   | - |
| Apr-25          | \$<br>348.00                    | -                   | - |
| May-25          | \$<br>348.00                    | -                   | - |
| Jun-25          | \$<br>348.00                    | -                   | - |
| Jul-25          | \$<br>348.00                    | -                   | - |
| Aug-25          | \$<br>348.00                    | -                   | - |
|                 |                                 |                     |   |

| Front Month |          |
|-------------|----------|
| Average     | \$345.44 |
| Minimum     | \$341.50 |
| Maximum     | \$351.00 |

| TOTALLIO (CX CIVA) | Out Lot  |
|--------------------|----------|
| Lots               | 3        |
|                    |          |
| Volume (inc UNA)   | Jun-2024 |
| Lots               | 3        |