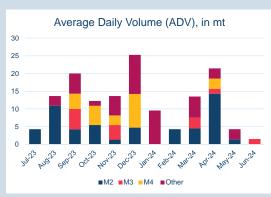

### LME Steel Scrap CFR Taiwan (Argus)

Tonnes

## Monthly Overview - Jun-24

| Prompt<br>Month | nd of Month -<br>lly Settlement | Volume<br>(inc UNA) |   |
|-----------------|---------------------------------|---------------------|---|
| Jun-24          | \$<br>344.26                    | -                   | - |
| Jul-24          | \$<br>346.50                    | -                   | 2 |
| Aug-24          | \$<br>347.50                    | 3                   | 1 |
| Sep-24          | \$<br>348.00                    | -                   | - |
| Oct-24          | \$<br>348.00                    | -                   | - |
| Nov-24          | \$<br>348.00                    | -                   | - |
| Dec-24          | \$<br>348.00                    | -                   | - |
| Jan-25          | \$<br>348.00                    | -                   | - |
| Feb-25          | \$<br>348.00                    | -                   | - |
| Mar-25          | \$<br>348.00                    | -                   | - |
| Apr-25          | \$<br>348.00                    | -                   | - |
| May-25          | \$<br>348.00                    | -                   | - |
| Jun-25          | \$<br>348.00                    | -                   | - |
| Jul-25          | \$<br>348.00                    | -                   | - |
| Aug-25          | \$<br>348.00                    | -                   | - |
|                 |                                 |                     |   |