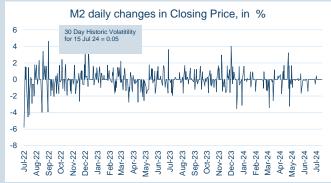

| -                   | - |
| Jul-25          | \$<br>348.00                    | -                   | - |
| Aug-25          | \$<br>348.00                    | -                   | - |
|                 |                                 |                     |   |



| Front Month |          |
|-------------|----------|
| Average     | \$345.44 |
| Minimum     | \$341.50 |
| Maximum     | \$351.00 |

| TOTALLIO (CX CIVA) | Out Lot  |
|--------------------|----------|
| Lots               | 3        |
|                    |          |
| Volume (inc UNA)   | Jun-2024 |
| Lots               | 3        |

| Volume | Year To Date |
|--------|--------------|
| Lots   | 114          |
| Tonnes | 1 140        |

30



# LME Steel Scrap CFR Taiwan (Argus)

Publication Date: 16 July 24













| Contract specifications   |                                       |  |  |
|---------------------------|---------------------------------------|--|--|
| Contract Code             | STD                                   |  |  |
|                           | Argus' Ferrous scrap HMS 1/2 (80:20)  |  |  |
| Underlying Index          | containerised CFR Taiwan              |  |  |
| Initial Margin            | \$360 per lot (as of Jun-24)          |  |  |
| Bloomberg Ticker          | LVAA Comdty                           |  |  |
| EIKON RIC                 | 0#CSSTF:                              |  |  |
| TT Product Code           | STFCECS                               |  |  |
| CQG Product Code          | LST                                   |  |  |
| Lot Size                  | 10 met