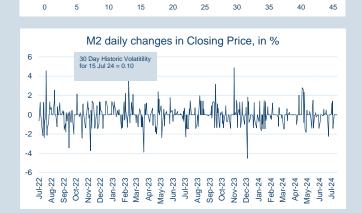

#### Monthly Overview - Jun-24

| Prompt<br>Month | d of Month -<br>y Settlement | Volume<br>(inc UNA) | End of<br>Month - MOI |
|-----------------|------------------------------|---------------------|-----------------------|
| Jun-24          | \$<br>384.99                 | 2,451               | -                     |
| Jul-24          | \$<br>390.00                 | 34,842              | 2,207                 |
| Aug-24          | \$<br>389.00                 | 28,256              | 4,365                 |
| Sep-24          | \$<br>389.50                 | 11,860              | 5,110                 |
| Oct-24          | \$<br>390.00                 | 7,161               | 3,912                 |
| Nov-24          | \$<br>391.00                 | 2,225               | 1,274                 |
| Dec-24          | \$<br>388.50                 | 731                 | 1,255                 |
| Jan-25          | \$<br>391.00                 | 509                 | 817                   |
| Feb-25          | \$<br>388.50                 | 333                 | 608                   |
| Mar-25          | \$<br>389.50                 | 195                 | 575                   |
| Apr-25          | \$<br>390.00                 | 26                  | 467                   |
| May-25          | \$<br>390.50                 | 18                  | 465                   |
| Jun-25          | \$<br>390.00                 | 69                  | 461                   |
| Jul-25          | \$<br>391.50                 | 53                  | 8                     |
| Aug-25          | \$<br>391.50                 | -                   | -                     |

| Front Month |          |
|-------------|----------|
| Average     | \$381.90 |
| Minimum     | \$378.00 |
| Maximum     | \$384.99 |
|             |          |

| VOIUME (ex UNA)  | Jun-2024 |
|------------------|----------|
| Lots             | 85,289   |
|                  |          |
| Volume (inc UNA) | Jun-2024 |
|                  |          |