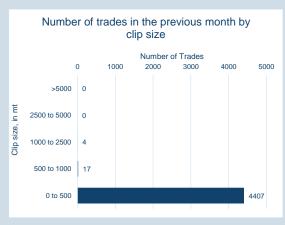

#### Monthly Overview - Jun-24

| Prompt<br>Month | d of Month -<br>y Settlement | Volume<br>(inc UNA) | End of<br>Month - MOI |
|-----------------|------------------------------|---------------------|-----------------------|
| Jun-24          | \$<br>384.99                 | 2,451               | -                     |
| Jul-24          | \$<br>390.00                 | 34,842              | 2,207                 |
| Aug-24          | \$<br>389.00                 | 28,256              | 4,365                 |
| Sep-24          | \$<br>389.50                 | 11,860              | 5,110                 |
| Oct-24          | \$<br>390.00                 | 7,161               | 3,912                 |
| Nov-24          | \$<br>391.00                 | 2,225               | 1,274                 |
| Dec-24          | \$<br>388.50                 | 731                 | 1,255                 |
| Jan-25          | \$<br>391.00                 | 509                 | 817                   |
| Feb-25          | \$<br>388.50                 | 333                 | 608                   |
| Mar-25          | \$<br>389.50                 | 195                 | 575                   |
| Apr-25          | \$<br>390.00                 | 26                  | 467                   |
| May-25          | \$<br>390.50                 | 18                  | 465                   |
| Jun-25          | \$<br>390.00                 | 69                  | 461                   |
| Jul-25          | \$<br>391.50                 | 53                  | 8                     |
| Aug-25          | \$<br>391.50                 | -                   | -                     |

| Volume (inc UNA) | Jun-2024 |
|------------------|----------|
| Lots             | 88,729   |
| Tonnes           | 887,290  |

| Volume | Year To Date |
|--------|--------------|
| Lots   | 649,525      |
| Tonnes | 6,495,250    |