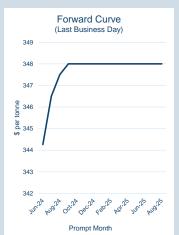

### LME Steel Scrap CFR Taiwan (Argus)

Tonnes

## Monthly Overview - Jun-24

| Prompt<br>Month | nd of Month -<br>lly Settlement | Volume<br>(inc UNA) |   |
|-----------------|---------------------------------|---------------------|---|
| Jun-24          | \$<br>344.26                    | -                   | - |
| Jul-24          | \$<br>346.50                    | -                   | 2 |
| Aug-24          | \$<br>347.50                    | 3                   | 1 |
| Sep-24          | \$<br>348.00                    | -                   | - |
| Oct-24          | \$<br>348.00                    | -                   | - |
| Nov-24          | \$<br>348.00                    | -                   | - |
| Dec-24          | \$<br>348.00                    | -                   | - |
| Jan-25          | \$<br>348.00                    | -                   | - |
| Feb-25          | \$<br>348.00                    | -                   | - |
| Mar-25          | \$<br>348.00                    | -                   | - |
| Apr-25          | \$<br>348.00                    | -                   | - |
| May-25          | \$<br>348.00                    | -                   | - |
| Jun-25          | \$<br>348.00                    | -                   | - |
| Jul-25          | \$<br>348.00                    | -                   | - |
| Aug-25          | \$<br>348.00                    | -                   | - |
|                 |                                 |                     |   |