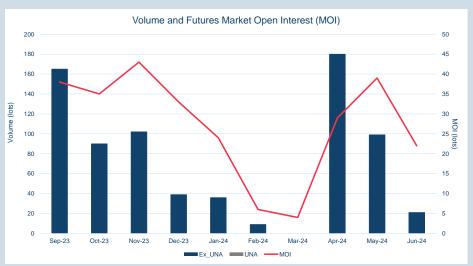

### **LME Steel Scrap CFR India (Platts)**

Monthly Overview - Jun-24

| Prompt<br>Month | d of Month -<br>y Settlement | Volume<br>(inc UNA) | End of<br>Month - MOI |
|-----------------|------------------------------|---------------------|-----------------------|
| Jun-24          | \$<br>413.73                 | -                   | -                     |
| Jul-24          | \$<br>415.00                 | 12                  | 8                     |
| Aug-24          | \$<br>415.00                 | 9                   | 2                     |
| Sep-24          | \$<br>414.00                 | -                   | -                     |
| Oct-24          | \$<br>414.00                 | -                   | -                     |
| Nov-24          | \$<br>414.00                 | -                   | -                     |
| Dec-24          | \$<br>414.00                 | -                   | -                     |
| Jan-25          | \$<br>414.00                 | -                   | 4                     |
| Feb-25          | \$<br>414.00                 | -                   | -                     |
| Mar-25          | \$<br>414.00                 | -                   | -                     |
| Apr-25          | \$<br>414.00                 | -                   | -                     |
| May-25          | \$<br>414.00                 | -                   | 2                     |
| Jun-25          | \$<br>414.00                 | -                   | -                     |
| Jul-25          | \$<br>414.00                 | -                   | -                     |
| Aug-25          | \$<br>414.00                 | -                   | -                     |

| Front Month |          |
|-------------|----------|
| Average     | \$417.31 |
| Minimum     | \$413.73 |
| Maximum     | \$418.00 |

| V OTUTTIC (ex UNA) | Juli-2024 |
|--------------------|-----------|
| Lots               | 21        |
|                    |           |
| Volume (inc UNA)   | Jun-2024  |
| Lots               | 21        |
| Tonnes             | 210       |

| Volume | Year To Date |
|--------|--------------|
| Lots   | 345          |
| Tonnes | 3,450        |

EOI for 15 Jul 24

M03

M04

An HKEX Company

| Contract specifications   |                                        |  |  |  |
|---------------------------|----------------------------------------|--|--|--|
| Contract Code             | SID                                    |  |  |  |
| Underlying Index          | Platts' Shredded Scrap CFR Nhava Sheva |  |  |  |
| Initial Margin            | \$380 per lot (as of Jun-24)           |  |  |  |
| Bloomberg Ticker          | LXLA Comdty                            |  |  |  |
| EIKON RIC                 | 0#CSSIF:                               |  |  |  |
| TT Product Code           | SIFCECS                                |  |  |  |
| CQG Product Code          | LSI                                    |  |  |  |
| Lot Size                  | 10 metric tonnes                       |  |  |  |
| Price Quotation           | US\$ / metric tonne                    |  |  |  |
| Contract Type             | Cash settled futures                   |  |  |  |
| Contract Period           | Monthly out to 15 months               |  |  |  |
| Trading Venues            | LMEselect and Inter-office telephone   |  |  |  |
| Margining                 | Realised variation margins applied     |  |  |  |
| Trading and Clearing Fees | US\$0.30 per lot (US\$0.03 per tonne)  |  |  |  |