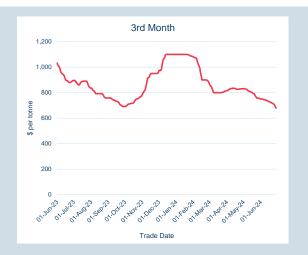

#### Monthly Overview - Jun-24

| Prompt<br>Month | d of Month -<br>y Settlement | Volume<br>(inc UNA) | End of<br>Month - MOI |
|-----------------|------------------------------|---------------------|-----------------------|
| Jun-24          | \$<br>384.99                 | 2,451               | -                     |
| Jul-24          | \$<br>390.00                 | 34,842              | 2,207                 |
| Aug-24          | \$<br>389.00                 | 28,256              | 4,365                 |
| Sep-24          | \$<br>389.50                 | 11,860              | 5,110                 |
| Oct-24          | \$<br>390.00                 | 7,161               | 3,912                 |
| Nov-24          | \$<br>391.00                 | 2,225               | 1,274                 |
| Dec-24          | \$<br>388.50                 | 731                 | 1,255                 |
| Jan-25          | \$<br>391.00                 | 509                 | 817                   |
| Feb-25          | \$<br>388.50                 | 333                 | 608                   |
| Mar-25          | \$<br>389.50                 | 195                 | 575                   |
| Apr-25          | \$<br>390.00                 | 26                  | 467                   |
| May-25          | \$<br>390.50                 | 18                  | 465                   |
| Jun-25          | \$<br>390.00                 | 69                  | 461                   |
| Jul-25          | \$<br>391.50                 | 53                  | 8                     |
| Aug-25          | \$<br>391.50                 | -                   | -                     |