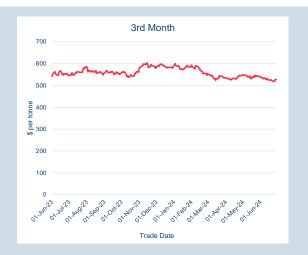

| Front Month |          |
|-------------|----------|
| Average     | \$574.65 |
| Minimum     | \$570.00 |
| Maximum     | \$578.50 |
|             |          |

| VOIUME (ex UNA)  | Jun-2024 |
|------------------|----------|
| Lots             | 6,647    |
|                  |          |
| Volume (inc UNA) | Jun-2024 |
| Lots             | 6.647    |