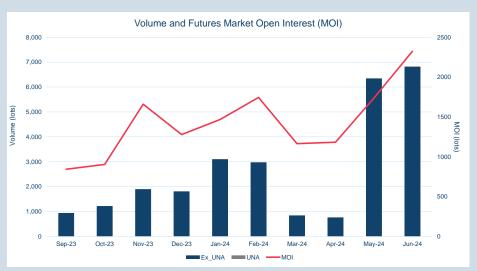

## LME Steel HRC FOB China (Argus)

Monthly Overview - Jun-24

| Prompt<br>Month | d of Month -<br>ly Settlement | Volume<br>(inc UNA) | End of<br>Month - MOI |
|-----------------|-------------------------------|---------------------|-----------------------|
| Jun-24          | \$<br>520.26                  | 369                 | -                     |
| Jul-24          | \$<br>521.50                  | 2,372               | 417                   |
| Aug-24          | \$<br>528.00                  | 920                 | 521                   |
| Sep-24          | \$<br>532.50                  | 1,601               | 423                   |
| Oct-24          | \$<br>536.00                  | 594                 | 159                   |
| Nov-24          | \$<br>538.50                  | 656                 | 145                   |
| Dec-24          | \$<br>544.00                  | 106                 | 103                   |
| Jan-25          | \$<br>550.00                  | 72                  | 28                    |
| Feb-25          | \$<br>553.00                  | -                   | 28                    |
| Mar-25          | \$<br>553.00                  | 30                  | 41                    |
| Apr-25          | \$<br>555.00                  | 70                  | 23                    |
| May-25          | \$<br>550.00                  | 10                  | 7                     |
| Jun-25          | \$<br>547.50                  | -                   | 2                     |
| Jul-25          | \$<br>540.00                  | 10                  | 5                     |
| Aug-25          | \$<br>540.00                  | -                   | -                     |