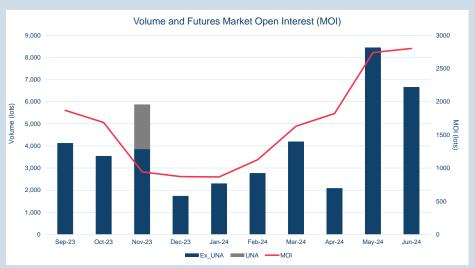

### **LME Steel Rebar FOB Turkey (Platts)**

**Tonnes** 

Monthly Overview - Jun-24

| Prompt<br>Month | d of Month -<br>y Settlement | Volume<br>(inc UNA) | End of<br>Month - MOI |
|-----------------|------------------------------|---------------------|-----------------------|
| Jun-24          | \$<br>577.00                 | 532                 | -                     |
| Jul-24          | \$<br>585.50                 | 2,661               | 387                   |
| Aug-24          | \$<br>587.00                 | 561                 | 292                   |
| Sep-24          | \$<br>590.50                 | 811                 | 347                   |
| Oct-24          | \$<br>595.00                 | 823                 | 263                   |
| Nov-24          | \$<br>596.50                 | 715                 | 272                   |
| Dec-24          | \$<br>596.00                 | 186                 | 247                   |
| Jan-25          | \$<br>595.00                 | 66                  | 151                   |
| Feb-25          | \$<br>595.00                 | 214                 | 205                   |
| Mar-25          | \$<br>596.00                 | 25                  | 157                   |
| Apr-25          | \$<br>595.00                 | 19                  | 13                    |
| May-25          | \$<br>595.00                 | 19                  | 9                     |
| Jun-25          | \$<br>595.00                 | 6                   | 9                     |
| Jul-25          | \$<br>595.00                 | 9                   | 3                     |
| Aug-25          | \$<br>595.00                 | -                   | -                     |

| Front Month |          |
|-------------|----------|
| Average     | \$574.65 |
| Minimum     | \$570.00 |
| Maximum     | \$578.50 |
|             |          |

| VOIUME (ex UNA)  | Jun-2024 |
|------------------|----------|
| Lots             | 6,647    |
|                  |          |
| Volume (inc UNA) | Jun-2024 |
| Lots             | 6.647    |

| Volume | Year To Date |
|--------|--------------|
| Lots   | 26,392       |
| Tonnes | 263,920      |

66,470