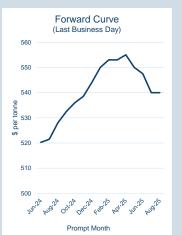

## LME Steel HRC FOB China (Argus)

Monthly Overview - Jun-24

| Prompt<br>Month | d of Month -<br>ly Settlement | Volume<br>(inc UNA) | End of<br>Month - MOI |
|-----------------|-------------------------------|---------------------|-----------------------|
| Jun-24          | \$<br>520.26                  | 369                 | -                     |
| Jul-24          | \$<br>521.50                  | 2,372               | 417                   |
| Aug-24          | \$<br>528.00                  | 920                 | 521                   |
| Sep-24          | \$<br>532.50                  | 1,601               | 423                   |
| Oct-24          | \$<br>536.00                  | 594                 | 159                   |
| Nov-24          | \$<br>538.50                  | 656                 | 145                   |
| Dec-24          | \$<br>544.00                  | 106                 | 103                   |
| Jan-25          | \$<br>550.00                  | 72                  | 28                    |
| Feb-25          | \$<br>553.00                  | -                   | 28                    |
| Mar-25          | \$<br>553.00                  | 30                  | 41                    |
| Apr-25          | \$<br>555.00                  | 70                  | 23                    |
| May-25          | \$<br>550.00                  | 10                  | 7                     |
| Jun-25          | \$<br>547.50                  | -                   | 2                     |
| Jul-25          | \$<br>540.00                  | 10                  | 5                     |
| Aug-25          | \$<br>540.00                  | -                   | -                     |