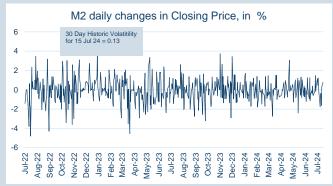

#### Monthly Overview - Jun-24

| Prompt<br>Month | d of Month -<br>y Settlement | Volume<br>(inc UNA) | End of<br>Month - MOI |
|-----------------|------------------------------|---------------------|-----------------------|
| Jun-24          | \$<br>384.99                 | 2,451               | -                     |
| Jul-24          | \$<br>390.00                 | 34,842              | 2,207                 |
| Aug-24          | \$<br>389.00                 | 28,256              | 4,365                 |
| Sep-24          | \$<br>389.50                 | 11,860              | 5,110                 |
| Oct-24          | \$<br>390.00                 | 7,161               | 3,912                 |
| Nov-24          | \$<br>391.00                 | 2,225               | 1,274                 |
| Dec-24          | \$<br>388.50                 | 731                 | 1,255                 |
| Jan-25          | \$<br>391.00                 | 509                 | 817                   |
| Feb-25          | \$<br>388.50                 | 333                 | 608                   |
| Mar-25          | \$<br>389.50                 | 195                 | 575                   |
| Apr-25          | \$<br>390.00                 | 26                  | 467                   |
| May-25          | \$<br>390.50                 | 18                  | 465                   |
| Jun-25          | \$<br>390.00                 | 69                  | 461                   |
| Jul-25          | \$<br>391.50                 | 53                  | 8                     |
| Aug-25          | \$<br>391.50                 | -                   | -                     |

| Front Month |          |
|-------------|----------|
| Average     | \$381.90 |
| Minimum     | \$378.00 |
| Maximum     | \$384.99 |
|             |          |

| VOIUME (ex UNA)  | Jun-2024 |
|------------------|----------|
| Lots             | 85,289   |
|                  |          |
| Volume (inc UNA) | Jun-2024 |
|                  |          |