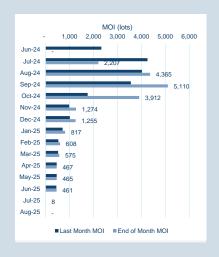

#### Monthly Overview - Jun-24

| Prompt<br>Month | d of Month -<br>y Settlement | Volume<br>(inc UNA) | End of<br>Month - MOI |
|-----------------|------------------------------|---------------------|-----------------------|
| Jun-24          | \$<br>384.99                 | 2,451               | -                     |
| Jul-24          | \$<br>390.00                 | 34,842              | 2,207                 |
| Aug-24          | \$<br>389.00                 | 28,256              | 4,365                 |
| Sep-24          | \$<br>389.50                 | 11,860              | 5,110                 |
| Oct-24          | \$<br>390.00                 | 7,161               | 3,912                 |
| Nov-24          | \$<br>391.00                 | 2,225               | 1,274                 |
| Dec-24          | \$<br>388.50                 | 731                 | 1,255                 |
| Jan-25          | \$<br>391.00                 | 509                 | 817                   |
| Feb-25          | \$<br>388.50                 | 333                 | 608                   |
| Mar-25          | \$<br>389.50                 | 195                 | 575                   |
| Apr-25          | \$<br>390.00                 | 26                  | 467                   |
| May-25          | \$<br>390.50                 | 18                  | 465                   |
| Jun-25          | \$<br>390.00                 | 69                  | 461                   |
| Jul-25          | \$<br>391.50                 | 53                  | 8                     |
| Aug-25          | \$<br>391.50                 | -                   | -                     |