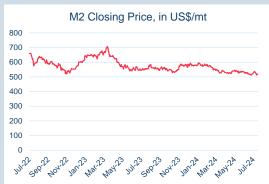

#### Monthly Overview - Jun-24

| Prompt<br>Month | d of Month -<br>y Settlement | Volume<br>(inc UNA) | End of<br>Month - MOI |
|-----------------|------------------------------|---------------------|-----------------------|
| Jun-24          | \$<br>384.99                 | 2,451               | -                     |
| Jul-24          | \$<br>390.00                 | 34,842              | 2,207                 |
| Aug-24          | \$<br>389.00                 | 28,256              | 4,365                 |
| Sep-24          | \$<br>389.50                 | 11,860              | 5,110                 |
| Oct-24          | \$<br>390.00                 | 7,161               | 3,912                 |
| Nov-24          | \$<br>391.00                 | 2,225               | 1,274                 |
| Dec-24          | \$<br>388.50                 | 731                 | 1,255                 |
| Jan-25          | \$<br>391.00                 | 509                 | 817                   |
| Feb-25          | \$<br>388.50                 | 333                 | 608                   |
| Mar-25          | \$<br>389.50                 | 195                 | 575                   |
| Apr-25          | \$<br>390.00                 | 26                  | 467                   |
| May-25          | \$<br>390.50                 | 18                  | 465                   |
| Jun-25          | \$<br>390.00                 | 69                  | 461                   |
| Jul-25          | \$<br>391.50                 | 53                  | 8                     |
| Aug-25          | \$<br>391.50                 | -                   | -                     |

| Front Month |          |
|-------------|----------|
| Average     | \$381.90 |
| Minimum     | \$378.00 |
| Maximum     | \$384.99 |
|             |          |

| VOIUME (ex UNA)  | Jun-2024 |
|------------------|----------|
| Lots             | 85,289   |
|                  |          |
| Volume (inc UNA) | Jun-2024 |
|                  |          |