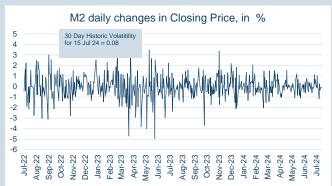

### **LME Steel Rebar FOB Turkey (Platts)**

**Tonnes** 

Monthly Overview - Jun-24

| Prompt<br>Month | d of Month -<br>y Settlement | Volume<br>(inc UNA) | End of<br>Month - MOI |
|-----------------|------------------------------|---------------------|-----------------------|
| Jun-24          | \$<br>577.00                 | 532                 | -                     |
| Jul-24          | \$<br>585.50                 | 2,661               | 387                   |
| Aug-24          | \$<br>587.00                 | 561                 | 292                   |
| Sep-24          | \$<br>590.50                 | 811                 | 347                   |
| Oct-24          | \$<br>595.00                 | 823                 | 263                   |
| Nov-24          | \$<br>596.50                 | 715                 | 272                   |
| Dec-24          | \$<br>596.00                 | 186                 | 247                   |
| Jan-25          | \$<br>595.00                 | 66                  | 151                   |
| Feb-25          | \$<br>595.00                 | 214                 | 205                   |
| Mar-25          | \$<br>596.00                 | 25                  | 157                   |
| Apr-25          | \$<br>595.00                 | 19                  | 13                    |
| May-25          | \$<br>595.00                 | 19                  | 9                     |
| Jun-25          | \$<br>595.00                 | 6                   | 9                     |
| Jul-25          | \$<br>595.00                 | 9                   | 3                     |
| Aug-25          | \$<br>595.00                 | -                   | -                     |

| Front Month |          |
|-------------|----------|
| Average     | \$574.65 |
| Minimum     | \$570.00 |
| Maximum     | \$578.50 |
|             |          |

| VOIUME (ex UNA)  | Jun-2024 |
|------------------|----------|
| Lots             | 6,647    |
|                  |          |
| Volume (inc UNA) | Jun-2024 |
| Lots             | 6.647    |

| Volume | Year To Date |
|--------|--------------|
| Lots   | 26,392       |
| Tonnes | 263,920      |

66,470