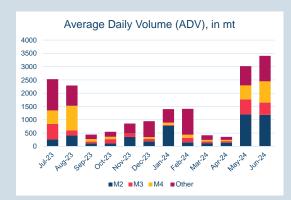

#### Monthly Overview - Jun-24

| Prompt<br>Month | d of Month -<br>y Settlement | Volume<br>(inc UNA) | End of<br>Month - MOI |
|-----------------|------------------------------|---------------------|-----------------------|
| Jun-24          | \$<br>384.99                 | 2,451               | -                     |
| Jul-24          | \$<br>390.00                 | 34,842              | 2,207                 |
| Aug-24          | \$<br>389.00                 | 28,256              | 4,365                 |
| Sep-24          | \$<br>389.50                 | 11,860              | 5,110                 |
| Oct-24          | \$<br>390.00                 | 7,161               | 3,912                 |
| Nov-24          | \$<br>391.00                 | 2,225               | 1,274                 |
| Dec-24          | \$<br>388.50                 | 731                 | 1,255                 |
| Jan-25          | \$<br>391.00                 | 509                 | 817                   |
| Feb-25          | \$<br>388.50                 | 333                 | 608                   |
| Mar-25          | \$<br>389.50                 | 195                 | 575                   |
| Apr-25          | \$<br>390.00                 | 26                  | 467                   |
| May-25          | \$<br>390.50                 | 18                  | 465                   |
| Jun-25          | \$<br>390.00                 | 69                  | 461                   |
| Jul-25          | \$<br>391.50                 | 53                  | 8                     |
| Aug-25          | \$<br>391.50                 | -                   | -                     |

| Front Month |          |
|-------------|----------|
| Average     | \$381.90 |
| Minimum     | \$378.00 |
| Maximum     | \$384.99 |
|             |          |

| VOIUME (ex UNA)  | Jun-2024 |
|------------------|----------|
| Lots             | 85,289   |
|                  |          |
| Volume (inc UNA) | Jun-2024 |
|                  |          |

| Volume (inc UNA) | Jun-2024 |
|------------------|----------|
| Lots             | 88,729   |
| Tonnes           | 887,290  |

| Volume | Year To Date |
|--------|--------------|
| Lots   | 649,525      |
| Tonnes | 6,495,250    |