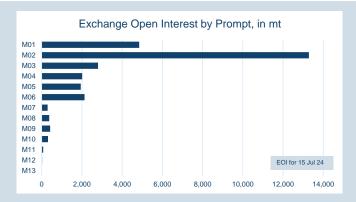

#### Monthly Overview - Jun-24

| Prompt<br>Month | d of Month -<br>y Settlement | Volume<br>(inc UNA) | End of<br>Month - MOI |
|-----------------|------------------------------|---------------------|-----------------------|
| Jun-24          | \$<br>384.99                 | 2,451               | -                     |
| Jul-24          | \$<br>390.00                 | 34,842              | 2,207                 |
| Aug-24          | \$<br>389.00                 | 28,256              | 4,365                 |
| Sep-24          | \$<br>389.50                 | 11,860              | 5,110                 |
| Oct-24          | \$<br>390.00                 | 7,161               | 3,912                 |
| Nov-24          | \$<br>391.00                 | 2,225               | 1,274                 |
| Dec-24          | \$<br>388.50                 | 731                 | 1,255                 |
| Jan-25          | \$<br>391.00                 | 509                 | 817                   |
| Feb-25          | \$<br>388.50                 | 333                 | 608                   |
| Mar-25          | \$<br>389.50                 | 195                 | 575                   |
| Apr-25          | \$<br>390.00                 | 26                  | 467                   |
| May-25          | \$<br>390.50                 | 18                  | 465                   |
| Jun-25          | \$<br>390.00                 | 69                  | 461                   |
| Jul-25          | \$<br>391.50                 | 53                  | 8                     |
| Aug-25          | \$<br>391.50                 | -                   | -                     |

| Front Month |          |
|-------------|----------|
| Average     | \$381.90 |
| Minimum     | \$378.00 |
| Maximum     | \$384.99 |
|             |          |

| VOIUME (ex UNA)  | Jun-2024 |
|------------------|----------|
| Lots             | 85,289   |
|                  |          |
| Volume (inc UNA) | Jun-2024 |
|                  |          |

| Volume (inc UNA) | Jun-2024 |
|------------------|----------|
| Lots             | 88,729   |
| Tonnes           | 887,290  |

| Volume | Year To Date |
|--------|--------------|
| Lots   | 649,525      |
| Tonnes | 6,495,250    |