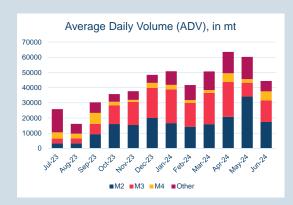

| 8                     |
| Aug-25          | \$<br>391.50                 | -                   | -                     |



| Front Month |          |
|-------------|----------|
| Average     | \$381.90 |
| Minimum     | \$378.00 |
| Maximum     | \$384.99 |
|             |          |

| VOIUME (ex UNA)  | Jun-2024 |
|------------------|----------|
| Lots             | 85,289   |
|                  |          |
| Volume (inc UNA) | Jun-2024 |
|                  |          |

| Volume (inc UNA) | Jun-2024 |
|------------------|----------|
| Lots             | 88,729   |
| Tonnes           | 887,290  |

| Volume | Year To Date |
|--------|--------------|
| Lots   | 649,525      |
| Tonnes | 6,495,250    |



# **LME Steel Scrap CFR Turkey (Platts)**

Publication Date: 16 July 24















| Contract specifications   |                                       |  |  |
|---------------------------|---------------------------------------|--|--|
| Contract Code             | SCD                                   |  |  |
| Underlying Index          | Platts TSI HMS 1&2 (80:20) CFR Turkey |  |  |
| Initial Margin            | \$320 per lot (as of Jun-24)          |  |  |
| Bloomberg Ticker          | JBOA Comdty                           |  |  |
| EIKON RIC                 | 0#CSSCF:                              |  |  |
| TT Product Code           | SCFCECS                               |  |  |
| CQG Product Code          | SSC                                   |  |  |
| Lot Size                  | 10 metric tonnes                      |  |  |
| Price Quotation           | US