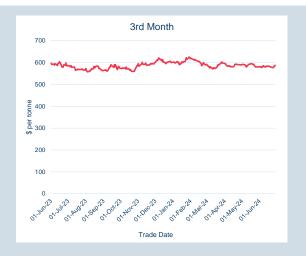

### **LME Steel Rebar FOB Turkey (Platts)**

**Tonnes** 

Monthly Overview - Jun-24

| Prompt<br>Month | d of Month -<br>y Settlement | Volume<br>(inc UNA) | End of<br>Month - MOI |
|-----------------|------------------------------|---------------------|-----------------------|
| Jun-24          | \$<br>577.00                 | 532                 | -                     |
| Jul-24          | \$<br>585.50                 | 2,661               | 387                   |
| Aug-24          | \$<br>587.00                 | 561                 | 292                   |
| Sep-24          | \$<br>590.50                 | 811                 | 347                   |
| Oct-24          | \$<br>595.00                 | 823                 | 263                   |
| Nov-24          | \$<br>596.50                 | 715                 | 272                   |
| Dec-24          | \$<br>596.00                 | 186                 | 247                   |
| Jan-25          | \$<br>595.00                 | 66                  | 151                   |
| Feb-25          | \$<br>595.00                 | 214                 | 205                   |
| Mar-25          | \$<br>596.00                 | 25                  | 157                   |
| Apr-25          | \$<br>595.00                 | 19                  | 13                    |
| May-25          | \$<br>595.00                 | 19                  | 9                     |
| Jun-25          | \$<br>595.00                 | 6                   | 9                     |
| Jul-25          | \$<br>595.00                 | 9                   | 3                     |
| Aug-25          | \$<br>595.00                 | -                   | -                     |

| Front Month |          |
|-------------|----------|
| Average     | \$574.65 |
| Minimum     | \$570.00 |
| Maximum     | \$578.50 |
|             |          |

| VOIUME (ex UNA)  | Jun-2024 |
|------------------|----------|
| Lots             | 6,647    |
|                  |          |
| Volume (inc UNA) | Jun-2024 |
| Lots             | 6.647    |

| Volume | Year To Date |
|--------|--------------|
| Lots   | 26,392       |
| Tonnes | 263,920      |

66,470