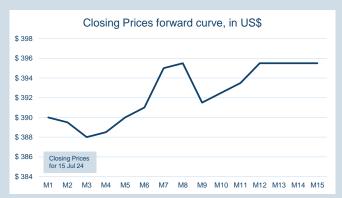

| Volume | Year To Date |
|--------|--------------|
| Lots   | 345          |
| Tonnes | 3,450        |

EOI for 15 Jul 24

M03

M04

An HKEX Company

| Contract specifications   |                                        |  |  |  |
|---------------------------|----------------------------------------|--|--|--|
| Contract Code             | SID                                    |  |  |  |
| Underlying Index          | Platts' Shredded Scrap CFR Nhava Sheva |  |  |  |
| Initial Margin            | \$380 per lot (as of Jun-24)           |  |  |  |
| Bloomberg Ticker          | LXLA Comdty                            |  |  |  |
| EIKON RIC                 | 0#CSSIF:                               |  |  |  |
| TT Product Code           | SIFCECS                                |  |  |  |
| CQG Product Code          | LSI                                    |  |  |  |
| Lot Size                  | 10 metric tonnes                       |  |  |  |
| Price Quotation           | US\$ / metric tonne                    |  |  |  |
| Contract Type             | Cash settled futures                   |  |  |  |
| Contract Period           | Monthly out to 15 months               |  |  |  |
| Trading Venues            | LMEselect and Inter-office telephone   |  |  |  |
| Margining                 | Realised variation margins applied     |  |  |  |
| Trading and Clearing Fees | US\$0.30 per lot (US\$0.03 per tonne)  |  |  |  |