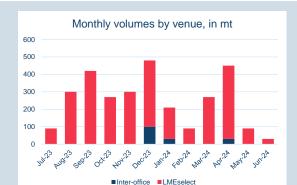

### **LME Steel Rebar FOB Turkey (Platts)**

**Tonnes** 

Monthly Overview - Jun-24

| Prompt<br>Month | d of Month -<br>y Settlement | Volume<br>(inc UNA) | End of<br>Month - MOI |
|-----------------|------------------------------|---------------------|-----------------------|
| Jun-24          | \$<br>577.00                 | 532                 | -                     |
| Jul-24          | \$<br>585.50                 | 2,661               | 387                   |
| Aug-24          | \$<br>587.00                 | 561                 | 292                   |
| Sep-24          | \$<br>590.50                 | 811                 | 347                   |
| Oct-24          | \$<br>595.00                 | 823                 | 263                   |
| Nov-24          | \$<br>596.50                 | 715                 | 272                   |
| Dec-24          | \$<br>596.00                 | 186                 | 247                   |
| Jan-25          | \$<br>595.00                 | 66                  | 151                   |
| Feb-25          | \$<br>595.00                 | 214                 | 205                   |
| Mar-25          | \$<br>596.00                 | 25                  | 157                   |
| Apr-25          | \$<br>595.00                 | 19                  | 13                    |
| May-25          | \$<br>595.00                 | 19                  | 9                     |
| Jun-25          | \$<br>595.00                 | 6                   | 9                     |
| Jul-25          | \$<br>595.00                 | 9                   | 3                     |
| Aug-25          | \$<br>595.00                 | -                   | -                     |

| Front Month |          |
|-------------|----------|
| Average     | \$574.65 |
| Minimum     | \$570.00 |
| Maximum     | \$578.50 |
|             |          |

| VOIUME (ex UNA)  | Jun-2024 |
|------------------|----------|
| Lots             | 6,647    |
|                  |          |
| Volume (inc UNA) | Jun-2024 |
| Lots             | 6.647    |

| Volume | Year To Date |
|--------|--------------|
| Lots   | 26,392       |
| Tonnes | 263,920      |

66,470