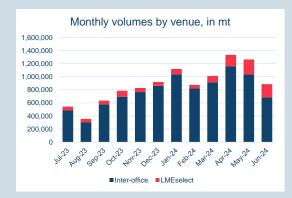

| Volume (inc UNA) | Jun-2024 |
|------------------|----------|
| Lots             | 88,729   |
| Tonnes           | 887,290  |

| Volume | Year To Date |
|--------|--------------|
| Lots   | 649,525      |
| Tonnes | 6,495,250    |