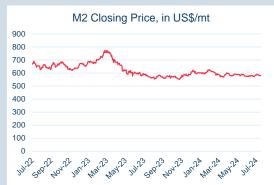

#### Monthly Overview - Jun-24

| Prompt<br>Month | d of Month -<br>y Settlement | Volume<br>(inc UNA) | End of<br>Month - MOI |
|-----------------|------------------------------|---------------------|-----------------------|
| Jun-24          | \$<br>384.99                 | 2,451               | -                     |
| Jul-24          | \$<br>390.00                 | 34,842              | 2,207                 |
| Aug-24          | \$<br>389.00                 | 28,256              | 4,365                 |
| Sep-24          | \$<br>389.50                 | 11,860              | 5,110                 |
| Oct-24          | \$<br>390.00                 | 7,161               | 3,912                 |
| Nov-24          | \$<br>391.00                 | 2,225               | 1,274                 |
| Dec-24          | \$<br>388.50                 | 731                 | 1,255                 |
| Jan-25          | \$<br>391.00                 | 509                 | 817                   |
| Feb-25          | \$<br>388.50                 | 333                 | 608                   |
| Mar-25          | \$<br>389.50                 | 195                 | 575                   |
| Apr-25          | \$<br>390.00                 | 26                  | 467                   |
| May-25          | \$<br>390.50                 | 18                  | 465                   |
| Jun-25          | \$<br>390.00                 | 69                  | 461                   |
| Jul-25          | \$<br>391.50                 | 53                  | 8                     |
| Aug-25          | \$<br>391.50                 | -                   | -                     |

| Front Month |          |
|-------------|----------|
| Average     | \$381.90 |
| Minimum     | \$378.00 |
| Maximum     | \$384.99 |
|             |          |

| VOIUME (ex UNA)  | Jun-2024 |
|------------------|----------|
| Lots             | 85,289   |
|                  |          |
| Volume (inc UNA) | Jun-2024 |
|                  |          |