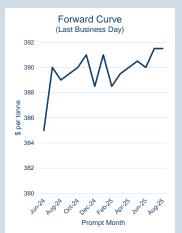

#### Monthly Overview - Jun-24

| Prompt<br>Month | d of Month -<br>y Settlement | Volume<br>(inc UNA) | End of<br>Month - MOI |
|-----------------|------------------------------|---------------------|-----------------------|
| Jun-24          | \$<br>384.99                 | 2,451               | -                     |
| Jul-24          | \$<br>390.00                 | 34,842              | 2,207                 |
| Aug-24          | \$<br>389.00                 | 28,256              | 4,365                 |
| Sep-24          | \$<br>389.50                 | 11,860              | 5,110                 |
| Oct-24          | \$<br>390.00                 | 7,161               | 3,912                 |
| Nov-24          | \$<br>391.00                 | 2,225               | 1,274                 |
| Dec-24          | \$<br>388.50                 | 731                 | 1,255                 |
| Jan-25          | \$<br>391.00                 | 509                 | 817                   |
| Feb-25          | \$<br>388.50                 | 333                 | 608                   |
| Mar-25          | \$<br>389.50                 | 195                 | 575                   |
| Apr-25          | \$<br>390.00                 | 26                  | 467                   |
| May-25          | \$<br>390.50                 | 18                  | 465                   |
| Jun-25          | \$<br>390.00                 | 69                  | 461                   |
| Jul-25          | \$<br>391.50                 | 53                  | 8                     |
| Aug-25          | \$<br>391.50                 | -                   | -                     |

| Front Month |          |
|-------------|----------|
| Average     | \$381.90 |
| Minimum     | \$378.00 |
| Maximum     | \$384.99 |
|             |          |

| VOIUME (ex UNA)  | Jun-2024 |
|------------------|----------|
| Lots             | 85,289   |
|                  |          |
| Volume (inc UNA) | Jun-2024 |
|                  |          |