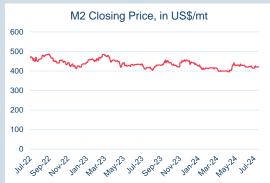

#### Monthly Overview - Jun-24

| Prompt<br>Month | d of Month -<br>y Settlement | Volume<br>(inc UNA) | End of<br>Month - MOI |
|-----------------|------------------------------|---------------------|-----------------------|
| Jun-24          | \$<br>384.99                 | 2,451               | -                     |
| Jul-24          | \$<br>390.00                 | 34,842              | 2,207                 |
| Aug-24          | \$<br>389.00                 | 28,256              | 4,365                 |
| Sep-24          | \$<br>389.50                 | 11,860              | 5,110                 |
| Oct-24          | \$<br>390.00                 | 7,161               | 3,912                 |
| Nov-24          | \$<br>391.00                 | 2,225               | 1,274                 |
| Dec-24          | \$<br>388.50                 | 731                 | 1,255                 |
| Jan-25          | \$<br>391.00                 | 509                 | 817                   |
| Feb-25          | \$<br>388.50                 | 333                 | 608                   |
| Mar-25          | \$<br>389.50                 | 195                 | 575                   |
| Apr-25          | \$<br>390.00                 | 26                  | 467                   |
| May-25          | \$<br>390.50                 | 18                  | 465                   |
| Jun-25          | \$<br>390.00                 | 69                  | 461                   |
| Jul-25          | \$<br>391.50                 | 53                  | 8                     |
| Aug-25          | \$<br>391.50                 | -                   | -                     |

| Front Month |          |
|-------------|----------|
| Average     | \$381.90 |
| Minimum     | \$378.00 |
| Maximum     | \$384.99 |
|             |          |

| VOIUME (ex UNA)  | Jun-2024 |
|------------------|----------|
| Lots             | 85,289   |
|                  |          |
| Volume (inc UNA) | Jun-2024 |
|                  |          |