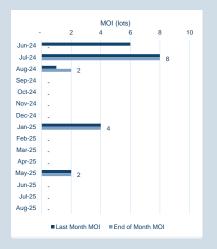

### **LME Steel Scrap CFR India (Platts)**

Monthly Overview - Jun-24

| Prompt<br>Month | d of Month -<br>y Settlement | Volume<br>(inc UNA) | End of<br>Month - MOI |
|-----------------|------------------------------|---------------------|-----------------------|
| Jun-24          | \$<br>413.73                 | -                   | -                     |
| Jul-24          | \$<br>415.00                 | 12                  | 8                     |
| Aug-24          | \$<br>415.00                 | 9                   | 2                     |
| Sep-24          | \$<br>414.00                 | -                   | -                     |
| Oct-24          | \$<br>414.00                 | -                   | -                     |
| Nov-24          | \$<br>414.00                 | -                   | -                     |
| Dec-24          | \$<br>414.00                 | -                   | -                     |
| Jan-25          | \$<br>414.00                 | -                   | 4                     |
| Feb-25          | \$<br>414.00                 | -                   | -                     |
| Mar-25          | \$<br>414.00                 | -                   | -                     |
| Apr-25          | \$<br>414.00                 | -                   | -                     |
| May-25          | \$<br>414.00                 | -                   | 2                     |
| Jun-25          | \$<br>414.00                 | -                   | -                     |
| Jul-25          | \$<br>414.00                 | -                   | -                     |
| Aug-25          | \$<br>414.00                 | -                   | -                     |