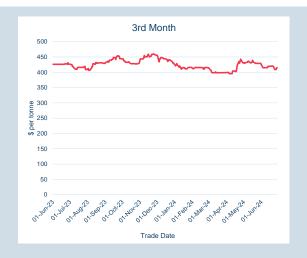

### **LME Steel Rebar FOB Turkey (Platts)**

**Tonnes** 

Monthly Overview - Jun-24

| Prompt<br>Month | d of Month -<br>y Settlement | Volume<br>(inc UNA) | End of<br>Month - MOI |
|-----------------|------------------------------|---------------------|-----------------------|
| Jun-24          | \$<br>577.00                 | 532                 | -                     |
| Jul-24          | \$<br>585.50                 | 2,661               | 387                   |
| Aug-24          | \$<br>587.00                 | 561                 | 292                   |
| Sep-24          | \$<br>590.50                 | 811                 | 347                   |
| Oct-24          | \$<br>595.00                 | 823                 | 263                   |
| Nov-24          | \$<br>596.50                 | 715                 | 272                   |
| Dec-24          | \$<br>596.00                 | 186                 | 247                   |
| Jan-25          | \$<br>595.00                 | 66                  | 151                   |
| Feb-25          | \$<br>595.00                 | 214                 | 205                   |
| Mar-25          | \$<br>596.00                 | 25                  | 157                   |
| Apr-25          | \$<br>595.00                 | 19                  | 13                    |
| May-25          | \$<br>595.00                 | 19                  | 9                     |
| Jun-25          | \$<br>595.00                 | 6                   | 9                     |
| Jul-25          | \$<br>595.00                 | 9                   | 3                     |
| Aug-25          | \$<br>595.00                 | -                   | -                     |

| Front Month |          |
|-------------|----------|
| Average     | \$574.65 |
| Minimum     | \$570.00 |
| Maximum     | \$578.50 |
|             |          |

| VOIUME (ex UNA)  | Jun-2024 |
|------------------|----------|
| Lots             | 6,647    |
|                  |          |
| Volume (inc UNA) | Jun-2024 |
| Lots             | 6.647    |

| Volume | Year To Date |
|--------|--------------|
| Lots   | 26,392       |
| Tonnes | 263,920      |

66,470