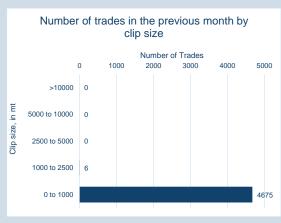

### **LME Steel Rebar FOB Turkey (Platts)**

**Tonnes** 

Monthly Overview - Jun-24

| Prompt<br>Month | d of Month -<br>y Settlement | Volume<br>(inc UNA) | End of<br>Month - MOI |
|-----------------|------------------------------|---------------------|-----------------------|
| Jun-24          | \$<br>577.00                 | 532                 | -                     |
| Jul-24          | \$<br>585.50                 | 2,661               | 387                   |
| Aug-24          | \$<br>587.00                 | 561                 | 292                   |
| Sep-24          | \$<br>590.50                 | 811                 | 347                   |
| Oct-24          | \$<br>595.00                 | 823                 | 263                   |
| Nov-24          | \$<br>596.50                 | 715                 | 272                   |
| Dec-24          | \$<br>596.00                 | 186                 | 247                   |
| Jan-25          | \$<br>595.00                 | 66                  | 151                   |
| Feb-25          | \$<br>595.00                 | 214                 | 205                   |
| Mar-25          | \$<br>596.00                 | 25                  | 157                   |
| Apr-25          | \$<br>595.00                 | 19                  | 13                    |
| May-25          | \$<br>595.00                 | 19                  | 9                     |
| Jun-25          | \$<br>595.00                 | 6                   | 9                     |
| Jul-25          | \$<br>595.00                 | 9                   | 3                     |
| Aug-25          | \$<br>595.00                 | -                   | -                     |

| Front Month |          |
|-------------|----------|
| Average     | \$574.65 |
| Minimum     | \$570.00 |
| Maximum     | \$578.50 |
|             |          |

| VOIUME (ex UNA)  | Jun-2024 |
|------------------|----------|
| Lots             | 6,647    |
|                  |          |
| Volume (inc UNA) | Jun-2024 |
| Lots             | 6.647    |

| Volume | Year To Date |
|--------|--------------|
| Lots   | 26,392       |
| Tonnes | 263,920      |

66,470