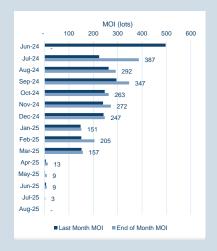

### **LME Steel Rebar FOB Turkey (Platts)**

**Tonnes** 

Monthly Overview - Jun-24

| Prompt<br>Month | d of Month -<br>y Settlement | Volume<br>(inc UNA) | End of<br>Month - MOI |
|-----------------|------------------------------|---------------------|-----------------------|
| Jun-24          | \$<br>577.00                 | 532                 | -                     |
| Jul-24          | \$<br>585.50                 | 2,661               | 387                   |
| Aug-24          | \$<br>587.00                 | 561                 | 292                   |
| Sep-24          | \$<br>590.50                 | 811                 | 347                   |
| Oct-24          | \$<br>595.00                 | 823                 | 263                   |
| Nov-24          | \$<br>596.50                 | 715                 | 272                   |
| Dec-24          | \$<br>596.00                 | 186                 | 247                   |
| Jan-25          | \$<br>595.00                 | 66                  | 151                   |
| Feb-25          | \$<br>595.00                 | 214                 | 205                   |
| Mar-25          | \$<br>596.00                 | 25                  | 157                   |
| Apr-25          | \$<br>595.00                 | 19                  | 13                    |
| May-25          | \$<br>595.00                 | 19                  | 9                     |
| Jun-25          | \$<br>595.00                 | 6                   | 9                     |
| Jul-25          | \$<br>595.00                 | 9                   | 3                     |
| Aug-25          | \$<br>595.00                 | -                   | -                     |