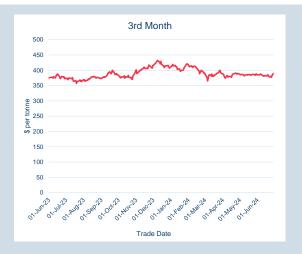

#### Monthly Overview - Jun-24

| Prompt<br>Month | d of Month -<br>y Settlement | Volume<br>(inc UNA) | End of<br>Month - MOI |
|-----------------|------------------------------|---------------------|-----------------------|
| Jun-24          | \$<br>384.99                 | 2,451               | -                     |
| Jul-24          | \$<br>390.00                 | 34,842              | 2,207                 |
| Aug-24          | \$<br>389.00                 | 28,256              | 4,365                 |
| Sep-24          | \$<br>389.50                 | 11,860              | 5,110                 |
| Oct-24          | \$<br>390.00                 | 7,161               | 3,912                 |
| Nov-24          | \$<br>391.00                 | 2,225               | 1,274                 |
| Dec-24          | \$<br>388.50                 | 731                 | 1,255                 |
| Jan-25          | \$<br>391.00                 | 509                 | 817                   |
| Feb-25          | \$<br>388.50                 | 333                 | 608                   |
| Mar-25          | \$<br>389.50                 | 195                 | 575                   |
| Apr-25          | \$<br>390.00                 | 26                  | 467                   |
| May-25          | \$<br>390.50                 | 18                  | 465                   |
| Jun-25          | \$<br>390.00                 | 69                  | 461                   |
| Jul-25          | \$<br>391.50                 | 53                  | 8                     |
| Aug-25          | \$<br>391.50                 | -                   | -                     |

| Front Month |          |
|-------------|----------|
| Average     | \$381.90 |
| Minimum     | \$378.00 |
| Maximum     | \$384.99 |
|             |          |

| VOIUME (ex UNA)  | Jun-2024 |
|------------------|----------|
| Lots             | 85,289   |
|                  |          |
| Volume (inc UNA) | Jun-2024 |
|                  |          |