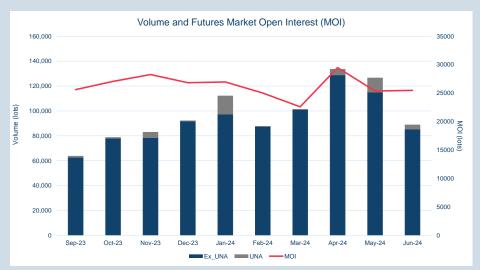

#### Monthly Overview - Jun-24

| Prompt<br>Month | d of Month -<br>y Settlement | Volume<br>(inc UNA) | End of<br>Month - MOI |
|-----------------|------------------------------|---------------------|-----------------------|
| Jun-24          | \$<br>384.99                 | 2,451               | -                     |
| Jul-24          | \$<br>390.00                 | 34,842              | 2,207                 |
| Aug-24          | \$<br>389.00                 | 28,256              | 4,365                 |
| Sep-24          | \$<br>389.50                 | 11,860              | 5,110                 |
| Oct-24          | \$<br>390.00                 | 7,161               | 3,912                 |
| Nov-24          | \$<br>391.00                 | 2,225               | 1,274                 |
| Dec-24          | \$<br>388.50                 | 731                 | 1,255                 |
| Jan-25          | \$<br>391.00                 | 509                 | 817                   |
| Feb-25          | \$<br>388.50                 | 333                 | 608                   |
| Mar-25          | \$<br>389.50                 | 195                 | 575                   |
| Apr-25          | \$<br>390.00                 | 26                  | 467                   |
| May-25          | \$<br>390.50                 | 18                  | 465                   |
| Jun-25          | \$<br>390.00                 | 69                  | 461                   |
| Jul-25          | \$<br>391.50                 | 53                  | 8                     |
| Aug-25          | \$<br>391.50                 | -                   | -                     |

| Front Month |          |
|-------------|----------|
| Average     | \$381.90 |
| Minimum     | \$378.00 |
| Maximum     | \$384.99 |
|             |          |

| VOIUME (ex UNA)  | Jun-2024 |
|------------------|----------|
| Lots             | 85,289   |
|                  |          |
| Volume (inc UNA) | Jun-2024 |
|                  |          |

| Volume (inc UNA) | Jun-2024 |
|------------------|----------|
| Lots             | 88,729   |
| Tonnes           | 887,290  |

| Volume | Year To Date |
|--------|--------------|
| Lots   | 649,525      |
| Tonnes | 6,495,250    |