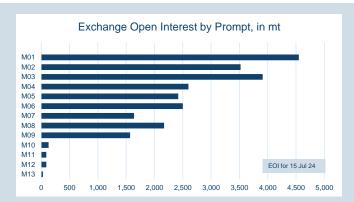

| Volume | Year To Date |
|--------|--------------|
| Lots   | 345          |
| Tonnes | 3,450        |

EOI for 15 Jul 24

M03

M04

An HKEX Company

| Contract specifications   |                                        |  |  |  |
|---------------------------|----------------------------------------|--|--|--|
| Contract Code             | SID                                    |  |  |  |
| Underlying Index          | Platts' Shredded Scrap CFR Nhava Sheva |  |  |  |
| Initial Margin            | \$380 per lot (as of Jun-24)           |  |  |  |
| Bloomberg Ticker          | LXLA Comdty                            |  |  |  |
| EIKON RIC                 | 0#CSSIF:                               |  |  |  |
| TT Product Code           | SIFCECS                                |  |  |  |
| CQG Product Code          | LSI                                    |  |  |  |
| Lot Size                  | 10 metric tonnes                       |  |  |  |
| Price Quotation           | US\$ / metric tonne                    |  |  |  |
| Contract Type             | Cash settled futures                   |  |  |  |
| Contract Period           | Monthly out to 15 months               |  |  |  |
| Trading Venues            | LMEselect and Inter-office telephone   |  |  |  |
| Margining                 | Realised variation margins applied     |  |  |  |
| Trading and Clearing Fees | US\$0.30 per lot (US\$0.03 per tonne)  |  |  |  |