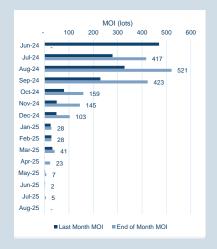

## LME Steel HRC FOB China (Argus)

Monthly Overview - Jun-24

| Prompt<br>Month | d of Month -<br>ly Settlement | Volume<br>(inc UNA) | End of<br>Month - MOI |
|-----------------|-------------------------------|---------------------|-----------------------|
| Jun-24          | \$<br>520.26                  | 369                 | -                     |
| Jul-24          | \$<br>521.50                  | 2,372               | 417                   |
| Aug-24          | \$<br>528.00                  | 920                 | 521                   |
| Sep-24          | \$<br>532.50                  | 1,601               | 423                   |
| Oct-24          | \$<br>536.00                  | 594                 | 159                   |
| Nov-24          | \$<br>538.50                  | 656                 | 145                   |
| Dec-24          | \$<br>544.00                  | 106                 | 103                   |
| Jan-25          | \$<br>550.00                  | 72                  | 28                    |
| Feb-25          | \$<br>553.00                  | -                   | 28                    |
| Mar-25          | \$<br>553.00                  | 30                  | 41                    |
| Apr-25          | \$<br>555.00                  | 70                  | 23                    |
| May-25          | \$<br>550.00                  | 10                  | 7                     |
| Jun-25          | \$<br>547.50                  | -                   | 2                     |
| Jul-25          | \$<br>540.00                  | 10                  | 5                     |
| Aug-25          | \$<br>540.00                  | -                   | -                     |