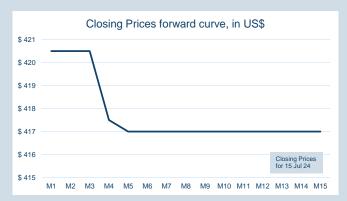

### **LME Steel Scrap CFR India (Platts)**

Monthly Overview - Jun-24

| Prompt<br>Month | d of Month -<br>y Settlement | Volume<br>(inc UNA) | End of<br>Month - MOI |
|-----------------|------------------------------|---------------------|-----------------------|
| Jun-24          | \$<br>413.73                 | -                   | -                     |
| Jul-24          | \$<br>415.00                 | 12                  | 8                     |
| Aug-24          | \$<br>415.00                 | 9                   | 2                     |
| Sep-24          | \$<br>414.00                 | -                   | -                     |
| Oct-24          | \$<br>414.00                 | -                   | -                     |
| Nov-24          | \$<br>414.00                 | -                   | -                     |
| Dec-24          | \$<br>414.00                 | -                   | -                     |
| Jan-25          | \$<br>414.00                 | -                   | 4                     |
| Feb-25          | \$<br>414.00                 | -                   | -                     |
| Mar-25          | \$<br>414.00                 | -                   | -                     |
| Apr-25          | \$<br>414.00                 | -                   | -                     |
| May-25          | \$<br>414.00                 | -                   | 2                     |
| Jun-25          | \$<br>414.00                 | -                   | -                     |
| Jul-25          | \$<br>414.00                 | -                   | -                     |
| Aug-25          | \$<br>414.00                 | -                   | -                     |

| Front Month |          |
|-------------|----------|
| Average     | \$417.31 |
| Minimum     | \$413.73 |
| Maximum     | \$418.00 |

| V OTUTTIC (ex UNA) | Juli-2024 |
|--------------------|-----------|
| Lots               | 21        |
|                    |           |
| Volume (inc UNA)   | Jun-2024  |
| Lots               | 21        |
| Tonnes             | 210       |