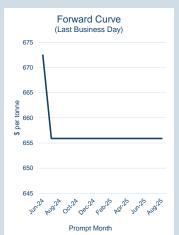

### **LME HRC NW Europe (Argus)**

Monthly Overview - Jun-24

| Prompt<br>Month | nd of Month -<br>lly Settlement | Volume<br>(inc UNA) |   |
|-----------------|---------------------------------|---------------------|---|
| Jun-24          | \$<br>672.43                    | -                   | - |
| Jul-24          | \$<br>655.90                    | -                   | - |
| Aug-24          | \$<br>655.90                    | -                   | - |
| Sep-24          | \$<br>655.90                    | -                   | - |
| Oct-24          | \$<br>655.90                    | -                   | - |
| Nov-24          | \$<br>655.90                    | -                   | - |
| Dec-24          | \$<br>655.90                    | -                   | - |
| Jan-25          | \$<br>655.90                    | -                   | - |
| Feb-25          | \$<br>655.90                    | -                   | - |
| Mar-25          | \$<br>655.90                    | -                   | - |
| Apr-25          | \$<br>655.90                    | -                   | - |
| May-25          | \$<br>655.90                    | -                   | - |
| Jun-25          | \$<br>655.90                    | -                   | - |
| Jul-25          | \$<br>655.90                    | -                   | - |
| Aug-25          | \$<br>655.90                    | -                   | - |
| _ ~             |                                 |                     |   |

| \$681.16 |
|----------|
| \$671.85 |
| \$692.45 |
|          |

| Volume (ex UNA)       | Jun-2024 |
|-----------------------|----------|
| Lots                  | -        |
|                       |          |
|                       |          |
| Volume (inc UNA)      | Jun-2024 |
| Volume (inc UNA) Lots | Jun-2024 |