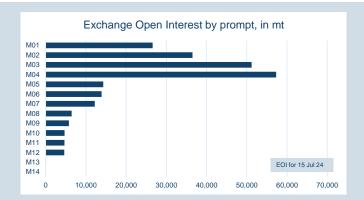

| Volume | Year To Date |
|--------|--------------|
| Lots   | 345          |
| Tonnes | 3,450        |

EOI for 15 Jul 24

M03

M04

An HKEX Company

| Contract specifications   |                                        |  |  |  |
|---------------------------|----------------------------------------|--|--|--|
| Contract Code             | SID                                    |  |  |  |
| Underlying Index          | Platts' Shredded Scrap CFR Nhava Sheva |  |  |  |
| Initial Margin            | \$380 per lot (as of Jun-24)           |  |  |  |
| Bloomberg Ticker          | LXLA Comdty                            |  |  |  |
| EIKON RIC                 | 0#CSSIF:                               |  |  |  |
| TT Product Code           | SIFCECS                                |  |  |  |
| CQG Product Code          | LSI                                    |  |  |  |
| Lot Size                  | 10 metric tonnes                       |  |  |  |
| Price Quotation           | US\$ / metric tonne                    |  |  |  |
| Contract Type             | Cash settled futures                   |  |  |  |
| Contract Period           | Monthly out to 15 months               |  |  |  |
| Trading Venues            | LMEselect and Inter-office telephone   |  |  |  |
| Margining                 | Realised variation margins applied     |  |  |  |
| Trading and Clearing Fees | US\$0.30 per lot (US\$0.03 per tonne)  |  |  |  |