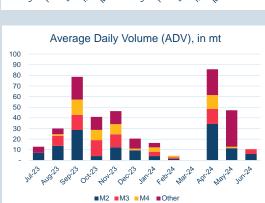

#### Monthly Overview - Jun-24

| Prompt<br>Month | d of Month -<br>y Settlement | Volume<br>(inc UNA) | End of<br>Month - MOI |
|-----------------|------------------------------|---------------------|-----------------------|
| Jun-24          | \$<br>384.99                 | 2,451               | -                     |
| Jul-24          | \$<br>390.00                 | 34,842              | 2,207                 |
| Aug-24          | \$<br>389.00                 | 28,256              | 4,365                 |
| Sep-24          | \$<br>389.50                 | 11,860              | 5,110                 |
| Oct-24          | \$<br>390.00                 | 7,161               | 3,912                 |
| Nov-24          | \$<br>391.00                 | 2,225               | 1,274                 |
| Dec-24          | \$<br>388.50                 | 731                 | 1,255                 |
| Jan-25          | \$<br>391.00                 | 509                 | 817                   |
| Feb-25          | \$<br>388.50                 | 333                 | 608                   |
| Mar-25          | \$<br>389.50                 | 195                 | 575                   |
| Apr-25          | \$<br>390.00                 | 26                  | 467                   |
| May-25          | \$<br>390.50                 | 18                  | 465                   |
| Jun-25          | \$<br>390.00                 | 69                  | 461                   |
| Jul-25          | \$<br>391.50                 | 53                  | 8                     |
| Aug-25          | \$<br>391.50                 | -                   | -                     |

| Front Month |          |
|-------------|----------|
| Average     | \$381.90 |
| Minimum     | \$378.00 |
| Maximum     | \$384.99 |
|             |          |

| VOIUME (ex UNA)  | Jun-2024 |
|------------------|----------|
| Lots             | 85,289   |
|                  |          |
| Volume (inc UNA) | Jun-2024 |
|                  |          |

| Volume (inc UNA) | Jun-2024 |
|------------------|----------|
| Lots             | 88,729   |
| Tonnes           | 887,290  |

| Volume | Year To Date |
|--------|--------------|
| Lots   | 649,525      |
| Tonnes | 6,495,250    |