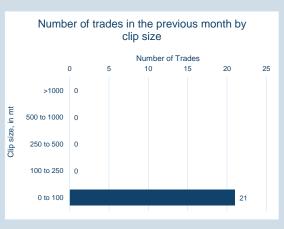

| Front Month |          |
|-------------|----------|
| Average     | \$417.31 |
| Minimum     | \$413.73 |
| Maximum     | \$418.00 |

| V OTUTTIC (ex UNA) | Juli-2024 |
|--------------------|-----------|
| Lots               | 21        |
|                    |           |
| Volume (inc UNA)   | Jun-2024  |
| Lots               | 21        |
| Tonnes             | 210       |

| Volume | Year To Date |
|--------|--------------|
| Lots   | 345          |
| Tonnes | 3,450        |

EOI for 15 Jul 24

M03

M04

An HKEX Company

| Contract specifications   |                                        |  |  |  |
|---------------------------|----------------------------------------|--|--|--|
| Contract Code             | SID                                    |  |  |  |
| Underlying Index          | Platts' Shredded Scrap CFR Nhava Sheva |  |  |  |
| Initial Margin            | \$380 per lot (as of Jun-24)           |  |  |  |
| Bloomberg Ticker          | LXLA Comdty                            |  |  |  |
| EIKON RIC                 | 0#CSSIF:                               |  |  |  |
| TT Product Code           | SIFCECS                                |  |  |  |
| CQG Product Code          | LSI                                    |  |  |  |
| Lot Size                  | 10 metric tonnes                       |  |  |  |
| Price Quotation           | US\$ / metric tonne                    |  |  |  |
| Contract Type             | Cash settled futures                   |  |  |  |
| Contract Period           | Monthly out to 15 months               |  |  |  |
| Trading Venues            | LMEselect and Inter-office telephone   |  |  |  |
| Margining                 | Realised variation margins applied     |  |  |  |
| Trading and Clearing Fees | US\$0.30 per lot (US\$0.03 per tonne)  |  |  |  |