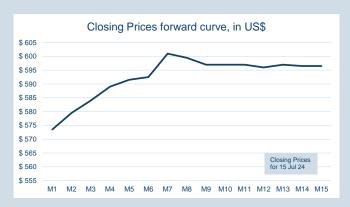

### **LME Steel Rebar FOB Turkey (Platts)**

**Tonnes** 

Monthly Overview - Jun-24

| Prompt<br>Month | d of Month -<br>y Settlement | Volume<br>(inc UNA) | End of<br>Month - MOI |
|-----------------|------------------------------|---------------------|-----------------------|
| Jun-24          | \$<br>577.00                 | 532                 | -                     |
| Jul-24          | \$<br>585.50                 | 2,661               | 387                   |
| Aug-24          | \$<br>587.00                 | 561                 | 292                   |
| Sep-24          | \$<br>590.50                 | 811                 | 347                   |
| Oct-24          | \$<br>595.00                 | 823                 | 263                   |
| Nov-24          | \$<br>596.50                 | 715                 | 272                   |
| Dec-24          | \$<br>596.00                 | 186                 | 247                   |
| Jan-25          | \$<br>595.00                 | 66                  | 151                   |
| Feb-25          | \$<br>595.00                 | 214                 | 205                   |
| Mar-25          | \$<br>596.00                 | 25                  | 157                   |
| Apr-25          | \$<br>595.00                 | 19                  | 13                    |
| May-25          | \$<br>595.00                 | 19                  | 9                     |
| Jun-25          | \$<br>595.00                 | 6                   | 9                     |
| Jul-25          | \$<br>595.00                 | 9                   | 3                     |
| Aug-25          | \$<br>595.00                 | -                   | -                     |

| Front Month |          |
|-------------|----------|
| Average     | \$574.65 |
| Minimum     | \$570.00 |
| Maximum     | \$578.50 |
|             |          |

| VOIUME (ex UNA)  | Jun-2024 |
|------------------|----------|
| Lots             | 6,647    |
|                  |          |
| Volume (inc UNA) | Jun-2024 |
| Lots             | 6.647    |

| Volume | Year To Date |
|--------|--------------|
| Lots   | 26,392       |
| Tonnes | 263,920      |

66,470