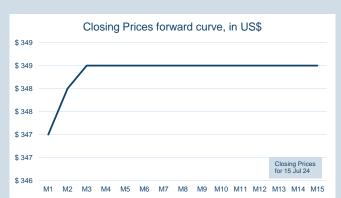

-                   | - |
| Jul-25          | \$<br>348.00                    | -                   | - |
| Aug-25          | \$<br>348.00                    | -                   | - |
|                 |                                 |                     |   |



| Front Month |          |
|-------------|----------|
| Average     | \$345.44 |
| Minimum     | \$341.50 |
| Maximum     | \$351.00 |

| TOTALLIO (CX CIVA) | Out Lot  |
|--------------------|----------|
| Lots               | 3        |
|                    |          |
| Volume (inc UNA)   | Jun-2024 |
| Lots               | 3        |

| Volume | Year To Date |
|--------|--------------|
| Lots   | 114          |
| Tonnes | 1 140        |

30



# LME Steel Scrap CFR Taiwan (Argus)

Publication Date: 16 July 24













| Contract specifications   |                                       |  |  |
|---------------------------|---------------------------------------|--|--|
| Contract Code             | STD                                   |  |  |
|                           | Argus' Ferrous scrap HMS 1/2 (80:20)  |  |  |
| Underlying Index          | containerised CFR Taiwan              |  |  |
| Initial Margin            | \$360 per lot (as of Jun-24)          |  |  |
| Bloomberg Ticker          | LVAA Comdty                           |  |  |
| EIKON RIC                 | 0#CSSTF:                              |  |  |
| TT Product Code           | STFCECS                               |  |  |
| CQG Product Code          | LST                                   |  |  |
| Lot Size                  | 10 metri