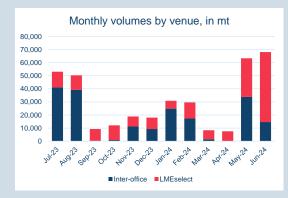

#### Monthly Overview - Jun-24

| Prompt<br>Month | d of Month -<br>y Settlement | Volume<br>(inc UNA) | End of<br>Month - MOI |
|-----------------|------------------------------|---------------------|-----------------------|
| Jun-24          | \$<br>384.99                 | 2,451               | -                     |
| Jul-24          | \$<br>390.00                 | 34,842              | 2,207                 |
| Aug-24          | \$<br>389.00                 | 28,256              | 4,365                 |
| Sep-24          | \$<br>389.50                 | 11,860              | 5,110                 |
| Oct-24          | \$<br>390.00                 | 7,161               | 3,912                 |
| Nov-24          | \$<br>391.00                 | 2,225               | 1,274                 |
| Dec-24          | \$<br>388.50                 | 731                 | 1,255                 |
| Jan-25          | \$<br>391.00                 | 509                 | 817                   |
| Feb-25          | \$<br>388.50                 | 333                 | 608                   |
| Mar-25          | \$<br>389.50                 | 195                 | 575                   |
| Apr-25          | \$<br>390.00                 | 26                  | 467                   |
| May-25          | \$<br>390.50                 | 18                  | 465                   |
| Jun-25          | \$<br>390.00                 | 69                  | 461                   |
| Jul-25          | \$<br>391.50                 | 53                  | 8                     |
| Aug-25          | \$<br>391.50                 | -                   | -                     |

| Front Month |          |
|-------------|----------|
| Average     | \$381.90 |
| Minimum     | \$378.00 |
| Maximum     | \$384.99 |
|             |          |

| VOIUME (ex UNA)  | Jun-2024 |
|------------------|----------|
| Lots             | 85,289   |
|                  |          |
| Volume (inc UNA) | Jun-2024 |
|                  |          |

| Volume (inc UNA) | Jun-2024 |
|------------------|----------|
| Lots             | 88,729   |
| Tonnes           | 887,290  |

| Volume | Year To Date |
|--------|--------------|
| Lots   | 649,525      |
| Tonnes | 6,495,250    |