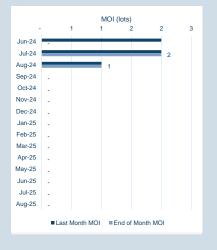

### **LME Steel Rebar FOB Turkey (Platts)**

**Tonnes** 

Monthly Overview - Jun-24

| Prompt<br>Month | d of Month -<br>y Settlement | Volume<br>(inc UNA) | End of<br>Month - MOI |
|-----------------|------------------------------|---------------------|-----------------------|
| Jun-24          | \$<br>577.00                 | 532                 | -                     |
| Jul-24          | \$<br>585.50                 | 2,661               | 387                   |
| Aug-24          | \$<br>587.00                 | 561                 | 292                   |
| Sep-24          | \$<br>590.50                 | 811                 | 347                   |
| Oct-24          | \$<br>595.00                 | 823                 | 263                   |
| Nov-24          | \$<br>596.50                 | 715                 | 272                   |
| Dec-24          | \$<br>596.00                 | 186                 | 247                   |
| Jan-25          | \$<br>595.00                 | 66                  | 151                   |
| Feb-25          | \$<br>595.00                 | 214                 | 205                   |
| Mar-25          | \$<br>596.00                 | 25                  | 157                   |
| Apr-25          | \$<br>595.00                 | 19                  | 13                    |
| May-25          | \$<br>595.00                 | 19                  | 9                     |
| Jun-25          | \$<br>595.00                 | 6                   | 9                     |
| Jul-25          | \$<br>595.00                 | 9                   | 3                     |
| Aug-25          | \$<br>595.00                 | -                   | -                     |