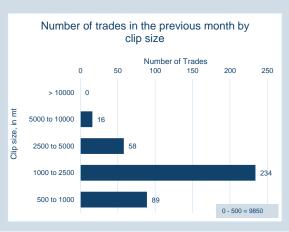

mdty                           |  |  |
| EIKON RIC                 | 0#CSSCF:                              |  |  |
| TT Product Code           | SCFCECS                               |  |  |
| CQG Product Code          | SSC                                   |  |  |
| Lot Size                  | 10 metric tonnes                      |  |  |
| Price Quotation           | US\$ / metric tonne                   |  |  |
| Contract Type             | Cash settled futures                  |  |  |
| Contract Period           | Monthly out to 15 months              |  |  |
| Trading Venues            | LMEselect and Inter-office telephone  |  |  |
| Margining                 | Realised variation margins applied    |  |  |
| Trading and Clearing Fees | US\$0.30 per lot (US\$0.03 per tonne) |  |  |



© The London Metal Exchange - An HKEX Company. 10 Finsbury Square, London EC2A 1AJ

The information contained within this presentation is for illustrative and educational purposes only and should not be relied upon in making any investment decision. The past performance of any commodity, derivative or other product referred to in the presentation cannot be relied upon as a guide to its future performance. Whilst every effort has been made to ensure the information is up-to-date and correct, the LME cannot guarantee that it is completely accurate and free from human error. The information is published "as is "without any warranty of any kind, express or implied, as to accuracy of the information and the LME shall not be liable for any completely accurate that it is completely accurate and