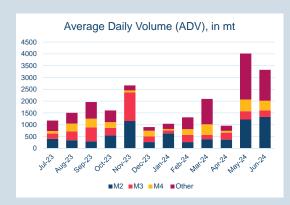

#### Monthly Overview - Jun-24

| Prompt<br>Month | d of Month -<br>y Settlement | Volume<br>(inc UNA) | End of<br>Month - MOI |
|-----------------|------------------------------|---------------------|-----------------------|
| Jun-24          | \$<br>384.99                 | 2,451               | -                     |
| Jul-24          | \$<br>390.00                 | 34,842              | 2,207                 |
| Aug-24          | \$<br>389.00                 | 28,256              | 4,365                 |
| Sep-24          | \$<br>389.50                 | 11,860              | 5,110                 |
| Oct-24          | \$<br>390.00                 | 7,161               | 3,912                 |
| Nov-24          | \$<br>391.00                 | 2,225               | 1,274                 |
| Dec-24          | \$<br>388.50                 | 731                 | 1,255                 |
| Jan-25          | \$<br>391.00                 | 509                 | 817                   |
| Feb-25          | \$<br>388.50                 | 333                 | 608                   |
| Mar-25          | \$<br>389.50                 | 195                 | 575                   |
| Apr-25          | \$<br>390.00                 | 26                  | 467                   |
| May-25          | \$<br>390.50                 | 18                  | 465                   |
| Jun-25          | \$<br>390.00                 | 69                  | 461                   |
| Jul-25          | \$<br>391.50                 | 53                  | 8                     |
| Aug-25          | \$<br>391.50                 | -                   | -                     |

| Front Month |          |
|-------------|----------|
| Average     | \$381.90 |
| Minimum     | \$378.00 |
| Maximum     | \$384.99 |
|             |          |

| VOIUME (ex UNA)  | Jun-2024 |
|------------------|----------|
| Lots             | 85,289   |
|                  |          |
| Volume (inc UNA) | Jun-2024 |
|                  |          |

| Volume (inc UNA) | Jun-2024 |
|------------------|----------|
| Lots             | 88,729   |
| Tonnes           | 887,290  |

| Volume | Year To Date |
|--------|--------------|
| Lots   | 649,525      |
| Tonnes | 6,495,250    |