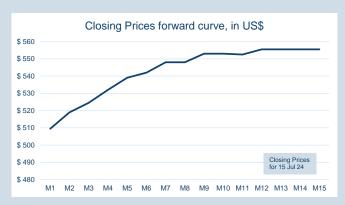

#### Monthly Overview - Jun-24

| Prompt<br>Month | d of Month -<br>y Settlement | Volume<br>(inc UNA) | End of<br>Month - MOI |
|-----------------|------------------------------|---------------------|-----------------------|
| Jun-24          | \$<br>384.99                 | 2,451               | -                     |
| Jul-24          | \$<br>390.00                 | 34,842              | 2,207                 |
| Aug-24          | \$<br>389.00                 | 28,256              | 4,365                 |
| Sep-24          | \$<br>389.50                 | 11,860              | 5,110                 |
| Oct-24          | \$<br>390.00                 | 7,161               | 3,912                 |
| Nov-24          | \$<br>391.00                 | 2,225               | 1,274                 |
| Dec-24          | \$<br>388.50                 | 731                 | 1,255                 |
| Jan-25          | \$<br>391.00                 | 509                 | 817                   |
| Feb-25          | \$<br>388.50                 | 333                 | 608                   |
| Mar-25          | \$<br>389.50                 | 195                 | 575                   |
| Apr-25          | \$<br>390.00                 | 26                  | 467                   |
| May-25          | \$<br>390.50                 | 18                  | 465                   |
| Jun-25          | \$<br>390.00                 | 69                  | 461                   |
| Jul-25          | \$<br>391.50                 | 53                  | 8                     |
| Aug-25          | \$<br>391.50                 | -                   | -                     |