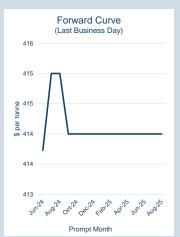

### **LME Steel Scrap CFR India (Platts)**

Monthly Overview - Jun-24

| Prompt<br>Month | d of Month -<br>y Settlement | Volume<br>(inc UNA) | End of<br>Month - MOI |
|-----------------|------------------------------|---------------------|-----------------------|
| Jun-24          | \$<br>413.73                 | -                   | -                     |
| Jul-24          | \$<br>415.00                 | 12                  | 8                     |
| Aug-24          | \$<br>415.00                 | 9                   | 2                     |
| Sep-24          | \$<br>414.00                 | -                   | -                     |
| Oct-24          | \$<br>414.00                 | -                   | -                     |
| Nov-24          | \$<br>414.00                 | -                   | -                     |
| Dec-24          | \$<br>414.00                 | -                   | -                     |
| Jan-25          | \$<br>414.00                 | -                   | 4                     |
| Feb-25          | \$<br>414.00                 | -                   | -                     |
| Mar-25          | \$<br>414.00                 | -                   | -                     |
| Apr-25          | \$<br>414.00                 | -                   | -                     |
| May-25          | \$<br>414.00                 | -                   | 2                     |
| Jun-25          | \$<br>414.00                 | -                   | -                     |
| Jul-25          | \$<br>414.00                 | -                   | -                     |
| Aug-25          | \$<br>414.00                 | -                   | -                     |

| Front Month |          |
|-------------|----------|
| Average     | \$417.31 |
| Minimum     | \$413.73 |
| Maximum     | \$418.00 |

| V OTUTTIC (ex UNA) | Juli-2024 |
|--------------------|-----------|
| Lots               | 21        |
|                    |           |
| Volume (inc UNA)   | Jun-2024  |
| Lots               | 21        |
| Tonnes             | 210       |