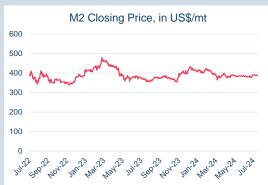

#### Monthly Overview - Jun-24

| Prompt<br>Month | d of Month -<br>y Settlement | Volume<br>(inc UNA) | End of<br>Month - MOI |
|-----------------|------------------------------|---------------------|-----------------------|
| Jun-24          | \$<br>384.99                 | 2,451               | -                     |
| Jul-24          | \$<br>390.00                 | 34,842              | 2,207                 |
| Aug-24          | \$<br>389.00                 | 28,256              | 4,365                 |
| Sep-24          | \$<br>389.50                 | 11,860              | 5,110                 |
| Oct-24          | \$<br>390.00                 | 7,161               | 3,912                 |
| Nov-24          | \$<br>391.00                 | 2,225               | 1,274                 |
| Dec-24          | \$<br>388.50                 | 731                 | 1,255                 |
| Jan-25          | \$<br>391.00                 | 509                 | 817                   |
| Feb-25          | \$<br>388.50                 | 333                 | 608                   |
| Mar-25          | \$<br>389.50                 | 195                 | 575                   |
| Apr-25          | \$<br>390.00                 | 26                  | 467                   |
| May-25          | \$<br>390.50                 | 18                  | 465                   |
| Jun-25          | \$<br>390.00                 | 69                  | 461                   |
| Jul-25          | \$<br>391.50                 | 53                  | 8                     |
| Aug-25          | \$<br>391.50                 | -                   | -                     |