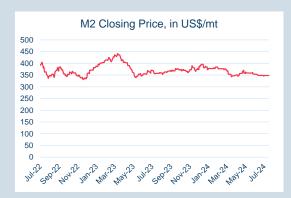

### **LME Steel Rebar FOB Turkey (Platts)**

**Tonnes** 

Monthly Overview - Jun-24

| Prompt<br>Month | d of Month -<br>y Settlement | Volume<br>(inc UNA) | End of<br>Month - MOI |
|-----------------|------------------------------|---------------------|-----------------------|
| Jun-24          | \$<br>577.00                 | 532                 | -                     |
| Jul-24          | \$<br>585.50                 | 2,661               | 387                   |
| Aug-24          | \$<br>587.00                 | 561                 | 292                   |
| Sep-24          | \$<br>590.50                 | 811                 | 347                   |
| Oct-24          | \$<br>595.00                 | 823                 | 263                   |
| Nov-24          | \$<br>596.50                 | 715                 | 272                   |
| Dec-24          | \$<br>596.00                 | 186                 | 247                   |
| Jan-25          | \$<br>595.00                 | 66                  | 151                   |
| Feb-25          | \$<br>595.00                 | 214                 | 205                   |
| Mar-25          | \$<br>596.00                 | 25                  | 157                   |
| Apr-25          | \$<br>595.00                 | 19                  | 13                    |
| May-25          | \$<br>595.00                 | 19                  | 9                     |
| Jun-25          | \$<br>595.00                 | 6                   | 9                     |
| Jul-25          | \$<br>595.00                 | 9                   | 3                     |
| Aug-25          | \$<br>595.00                 | -                   | -                     |

| Front Month |          |
|-------------|----------|
| Average     | \$574.65 |
| Minimum     | \$570.00 |
| Maximum     | \$578.50 |
|             |          |

| VOIUME (ex UNA)  | Jun-2024 |
|------------------|----------|
| Lots             | 6,647    |
|                  |          |
| Volume (inc UNA) | Jun-2024 |
| Lots             | 6.647    |