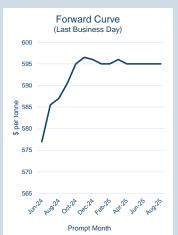

### **LME Steel Rebar FOB Turkey (Platts)**

**Tonnes** 

Monthly Overview - Jun-24

| Prompt<br>Month | d of Month -<br>y Settlement | Volume<br>(inc UNA) | End of<br>Month - MOI |
|-----------------|------------------------------|---------------------|-----------------------|
| Jun-24          | \$<br>577.00                 | 532                 | -                     |
| Jul-24          | \$<br>585.50                 | 2,661               | 387                   |
| Aug-24          | \$<br>587.00                 | 561                 | 292                   |
| Sep-24          | \$<br>590.50                 | 811                 | 347                   |
| Oct-24          | \$<br>595.00                 | 823                 | 263                   |
| Nov-24          | \$<br>596.50                 | 715                 | 272                   |
| Dec-24          | \$<br>596.00                 | 186                 | 247                   |
| Jan-25          | \$<br>595.00                 | 66                  | 151                   |
| Feb-25          | \$<br>595.00                 | 214                 | 205                   |
| Mar-25          | \$<br>596.00                 | 25                  | 157                   |
| Apr-25          | \$<br>595.00                 | 19                  | 13                    |
| May-25          | \$<br>595.00                 | 19                  | 9                     |
| Jun-25          | \$<br>595.00                 | 6                   | 9                     |
| Jul-25          | \$<br>595.00                 | 9                   | 3                     |
| Aug-25          | \$<br>595.00                 | -                   | -                     |