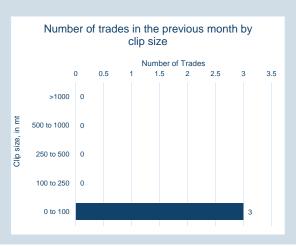

## Monthly Overview - Jun-24

| Prompt<br>Month | nd of Month -<br>lly Settlement | Volume<br>(inc UNA) |   |
|-----------------|---------------------------------|---------------------|---|
| Jun-24          | \$<br>344.26                    | -                   | - |
| Jul-24          | \$<br>346.50                    | -                   | 2 |
| Aug-24          | \$<br>347.50                    | 3                   | 1 |
| Sep-24          | \$<br>348.00                    | -                   | - |
| Oct-24          | \$<br>348.00                    | -                   | - |
| Nov-24          | \$<br>348.00                    | -                   | - |
| Dec-24          | \$<br>348.00                    | -                   | - |
| Jan-25          | \$<br>348.00                    | -                   | - |
| Feb-25          | \$<br>348.00                    | -                   | - |
| Mar-25          | \$<br>348.00                    | -                   | - |
| Apr-25          | \$<br>348.00                    | -                   | - |
| May-25          | \$<br>348.00                    | -                   | - |
| Jun-25          | \$<br>348.00                    | -                   | - |
| Jul-25          | \$<br>348.00                    | -                   | - |
| Aug-25          | \$<br>348.00                    | -                   | - |
|                 |                                 |                     |   |

| Front Month |          |
|-------------|----------|
| Average     | \$345.44 |
| Minimum     | \$341.50 |
| Maximum     | \$351.00 |

| TOTALLIO (CX CIVA) | Out Lot  |
|--------------------|----------|
| Lots               | 3        |
|                    |          |
| Volume (inc UNA)   | Jun-2024 |
| Lots               | 3        |

| Volume | Year To Date |
|--------|--------------|
| Lots   | 114          |
| Tonnes | 1 140        |

30