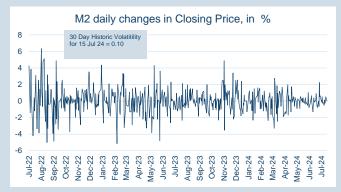

8                     |
| Aug-25          | \$<br>391.50                 | -                   | -                     |



| Front Month |          |
|-------------|----------|
| Average     | \$381.90 |
| Minimum     | \$378.00 |
| Maximum     | \$384.99 |
|             |          |

| VOIUME (ex UNA)  | Jun-2024 |
|------------------|----------|
| Lots             | 85,289   |
|                  |          |
| Volume (inc UNA) | Jun-2024 |
|                  |          |

| Volume (inc UNA) | Jun-2024 |
|------------------|----------|
| Lots             | 88,729   |
| Tonnes           | 887,290  |

| Volume | Year To Date |
|--------|--------------|
| Lots   | 649,525      |
| Tonnes | 6,495,250    |



# **LME Steel Scrap CFR Turkey (Platts)**

Publication Date: 16 July 24















| Contract specifications   |                                       |  |  |
|---------------------------|---------------------------------------|--|--|
| Contract Code             | SCD                                   |  |  |
| Underlying Index          | Platts TSI HMS 1&2 (80:20) CFR Turkey |  |  |
| Initial Margin            | \$320 per lot (as of Jun-24)          |  |  |
| Bloomberg Ticker          | JBOA Comdty                           |  |  |
| EIKON RIC                 | 0#CSSCF:                              |  |  |
| TT Product Code           | SCFCECS                               |  |  |
| CQG Product Code          | SSC                                   |  |  |
| Lot Size                  | 10 metric tonnes                      |  |  |
| Price Quotation           | US\$ /