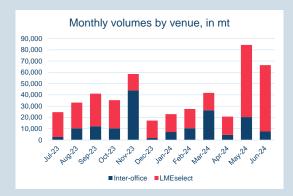

#### Monthly Overview - Jun-24

| Prompt<br>Month | d of Month -<br>y Settlement | Volume<br>(inc UNA) | End of<br>Month - MOI |
|-----------------|------------------------------|---------------------|-----------------------|
| Jun-24          | \$<br>384.99                 | 2,451               | -                     |
| Jul-24          | \$<br>390.00                 | 34,842              | 2,207                 |
| Aug-24          | \$<br>389.00                 | 28,256              | 4,365                 |
| Sep-24          | \$<br>389.50                 | 11,860              | 5,110                 |
| Oct-24          | \$<br>390.00                 | 7,161               | 3,912                 |
| Nov-24          | \$<br>391.00                 | 2,225               | 1,274                 |
| Dec-24          | \$<br>388.50                 | 731                 | 1,255                 |
| Jan-25          | \$<br>391.00                 | 509                 | 817                   |
| Feb-25          | \$<br>388.50                 | 333                 | 608                   |
| Mar-25          | \$<br>389.50                 | 195                 | 575                   |
| Apr-25          | \$<br>390.00                 | 26                  | 467                   |
| May-25          | \$<br>390.50                 | 18                  | 465                   |
| Jun-25          | \$<br>390.00                 | 69                  | 461                   |
| Jul-25          | \$<br>391.50                 | 53                  | 8                     |
| Aug-25          | \$<br>391.50                 | -                   | -                     |

| Front Month |          |
|-------------|----------|
| Average     | \$381.90 |
| Minimum     | \$378.00 |
| Maximum     | \$384.99 |
|             |          |

| VOIUME (ex UNA)  | Jun-2024 |
|------------------|----------|
| Lots             | 85,289   |
|                  |          |
| Volume (inc UNA) | Jun-2024 |
|                  |          |

| Volume (inc UNA) | Jun-2024 |
|------------------|----------|
| Lots             | 88,729   |
| Tonnes           | 887,290  |

| Volume | Year To Date |
|--------|--------------|
| Lots   | 649,525      |
| Tonnes | 6,495,250    |