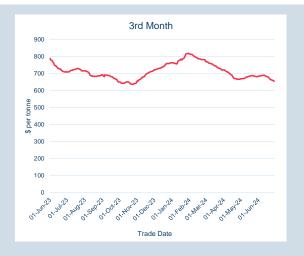

| -                     |
| Jul-09          | \$<br>679.00                    | -                   | -                     |
| Jan-00          | \$<br>679.00                    | -                   | -                     |



| Front Month |          |
|-------------|----------|
| Average     | \$729.44 |
| Minimum     | \$713.42 |
| Maximum     | \$750.00 |

| Volume (ex UNA)       | Jun-2024 |
|-----------------------|----------|
| Lots                  | -        |
|                       |          |
|                       |          |
| Volume (inc UNA)      | Jun-2024 |
| Volume (inc UNA) Lots | Jun-2024 |

| Volume | Year To Date |
|--------|--------------|
| Lots   | -            |
| Tonnoc |              |



### **LME HRC NW Europe (Argus)**

Monthly Overview - Jun-24







| Prompt<br>Month | nd of Month -<br>lly Settlement | Volume<br>(inc UNA) |   |
|-----------------|---------------------------------|---------------------|---|
| Jun-24          | \$<br>672.43                    | -                   | - |
| Jul-24          | \$<br>655.90                    | -                   | - |
| Aug-24          | \$<br>655.90                    | -                   | - |
| Sep-24          | \$<br>655.90                    | -                   | - |
| Oct-24          | \$<br>655.90                    | -                   | - |
| Nov-24          | \$<br>655.90                    | -                   | - |
| Dec-24          | \$<br>655.90                    | -                   | - |
| Jan-25          | \$<br>655.90                    | -