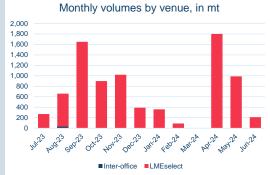

#### Monthly Overview - Jun-24

| Prompt<br>Month | d of Month -<br>y Settlement | Volume<br>(inc UNA) | End of<br>Month - MOI |
|-----------------|------------------------------|---------------------|-----------------------|
| Jun-24          | \$<br>384.99                 | 2,451               | -                     |
| Jul-24          | \$<br>390.00                 | 34,842              | 2,207                 |
| Aug-24          | \$<br>389.00                 | 28,256              | 4,365                 |
| Sep-24          | \$<br>389.50                 | 11,860              | 5,110                 |
| Oct-24          | \$<br>390.00                 | 7,161               | 3,912                 |
| Nov-24          | \$<br>391.00                 | 2,225               | 1,274                 |
| Dec-24          | \$<br>388.50                 | 731                 | 1,255                 |
| Jan-25          | \$<br>391.00                 | 509                 | 817                   |
| Feb-25          | \$<br>388.50                 | 333                 | 608                   |
| Mar-25          | \$<br>389.50                 | 195                 | 575                   |
| Apr-25          | \$<br>390.00                 | 26                  | 467                   |
| May-25          | \$<br>390.50                 | 18                  | 465                   |
| Jun-25          | \$<br>390.00                 | 69                  | 461                   |
| Jul-25          | \$<br>391.50                 | 53                  | 8                     |
| Aug-25          | \$<br>391.50                 | -                   | -                     |

| Front Month |          |
|-------------|----------|
| Average     | \$381.90 |
| Minimum     | \$378.00 |
| Maximum     | \$384.99 |
|             |          |

| VOIUME (ex UNA)  | Jun-2024 |
|------------------|----------|
| Lots             | 85,289   |
|                  |          |
| Volume (inc UNA) | Jun-2024 |
|                  |          |

| Volume (inc UNA) | Jun-2024 |
|------------------|----------|
| Lots             | 88,729   |
| Tonnes           | 887,290  |

| Volume | Year To Date |
|--------|--------------|
| Lots   | 649,525      |
| Tonnes | 6,495,250    |