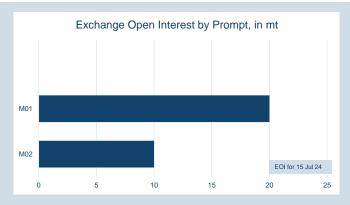

| Volume | Year To Date |
|--------|--------------|
| Lots   | 345          |
| Tonnes | 3,450        |

EOI for 15 Jul 24

M03

M04

An HKEX Company

| Contract specifications   |                                        |  |  |  |
|---------------------------|----------------------------------------|--|--|--|
| Contract Code             | SID                                    |  |  |  |
| Underlying Index          | Platts' Shredded Scrap CFR Nhava Sheva |  |  |  |
| Initial Margin            | \$380 per lot (as of Jun-24)           |  |  |  |
| Bloomberg Ticker          | LXLA Comdty                            |  |  |  |
| EIKON RIC                 | 0#CSSIF:                               |  |  |  |
| TT Product Code           | SIFCECS                                |  |  |  |
| CQG Product Code          | LSI                                    |  |  |  |
| Lot Size                  | 10 metric tonnes                       |  |  |  |
| Price Quotation           | US\$ / metric tonne                    |  |  |  |
| Contract Type             | Cash settled futures                   |  |  |  |
| Contract Period           | Monthly out to 15 months               |  |  |  |
| Trading Venues            | LMEselect and Inter-office telephone   |  |  |  |
| Margining                 | Realised variation margins applied     |  |  |  |
| Trading and Clearing Fees | US\$0.30 per lot (US\$0.03 per tonne)  |  |  |  |