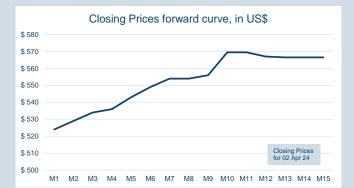

#### Monthly Overview - Mar-24

| Forward Curve<br>(Last Business Day) |
|--------------------------------------|
| 580                                  |
| 570                                  |
| 560                                  |
| e 550<br>540                         |
| ±<br>540<br>\$                       |
| 530                                  |
| 520                                  |
| 510                                  |
| Prompt Month                         |