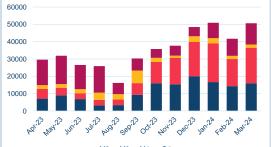

### LME Steel Rebar FOB Turkey (Platts)

Publication Date: 03 April 24

Average Daily Volume (ADV), in mt 4500 4000

| Cont                      | ract specifications                   |         |
|---------------------------|---------------------------------------|---------|
| Contract Code             | SRD                                   |         |
| Underlying Index          | Platts Steel Rebar FOB Turkey         |         |
| Initial Margin            | \$880 per lot (as of Jan-24)          |         |
| Bloomberg Ticker          | JBPA Comdty                           |         |
| EIKON RIC                 | 0#CSRRF:                              |         |
| TT Product Code           | SRFCECS                               | ÷       |
| CQG Product Code          | SSR                                   | in mt   |
| Lot Size                  | 10 metric tonnes                      | size, i |
| Price Quotation           | US\$ / metric tonne                   | Clip si |
| Contract Type             | Cash settled futures                  | Ö       |
| Contract Period           | Monthly out to 15 months              |         |
| Trading Venues            | LMEselect and Inter-office telephone  |         |
| Margining                 | Realised variation margins applied    |         |
| Trading and Clearing Fees | US\$0.30 per lot (US\$0.03 per tonne) |         |