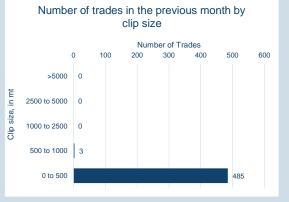

## LME Steel Scrap CFR India (Platts)

Publication Date: 03 April 24

Average Daily Volume (ADV), in mt

Exchange Open Interest by prompt, in mt EOI for 02 Apr 24 Grand Total M01 2 0 4 6 8 10 12

| Cont                      | Contract specifications                |           |                  | Number of trades in the previous month by |   |     |   |    |     |     |  |
|---------------------------|----------------------------------------|-----------|------------------|-------------------------------------------|---|-----|---|----|-----|-----|--|
| Contract Code             |                                        | clip size |                  |                                           |   |     |   |    |     |     |  |
| Underlying Index          | Platts' Shredded Scrap CFR Nhava Sheva |           |                  |                                           |   |     |   |    |     |     |  |
| Initial Margin            | \$620 per lot (as of Jan-24)           |           | Number of Trades |                                           |   |     |   |    | -   |     |  |
| Bloomberg Ticker          | LXLA Comdty                            |           |                  |                                           | 0 | 0.2 | 0 | .4 | 0.6 | 0.8 |  |
| EIKON RIC                 | 0#CSSIF:                               |           |                  | >1000                                     | 0 |     |   |    |     |     |  |
| TT Product Code           | SIFCECS                                |           | ŧ                |                                           |   |     |   |    |     |     |  |
| CQG Product Code          | LSI                                    |           | in mt            | 500 to 1000                               | 0 |     |   |    |     |     |  |
| Lot Size                  | 10 metric tonnes                       |           | size, i          |                                           |   |     |   |    |     |     |  |
| Price Quotation           | US\$ / metric tonne                    |           | Clip si          | 250 to 500                                | 0 |     |   |    |     |     |  |
| Contract Type             | Cash settled futures                   |           | ō                |                                           |   |     |   |    |     |     |  |
| Contract Period           | Monthly out to 15 months               |           |                  | 100 to 250                                | 0 |     |   |    |     |     |  |
| Trading Venues            | LMEselect and Inter-office telephone   |           |                  |                                           |   |     |   |    |     |     |  |
| Margining                 | Realised variation margins applied     |           |                  | 0 to 100                                  | 0 |     |   |    |     |     |  |
| Trading and Clearing Fees | US\$0.30 per lot (US\$0.03 per tonne)  |           |                  |                                           |   |     |   |    |     |     |  |

| clip size   |                                         |  |  |  |  |  |  |
|-------------|-----------------------------------------|--|--|--|--|--|--|
|             | Number of Trades<br>0 0.2 0.4 0.6 0.8 1 |  |  |  |  |  |  |
| >1000       | 0                                       |  |  |  |  |  |  |
| >1000       | 0                                       |  |  |  |  |  |  |
| 500 to 1000 | 0                                       |  |  |  |  |  |  |
| 250 to 500  | 0                                       |  |  |  |  |  |  |