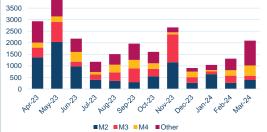

## LME Steel HRC FOB China (Argus)

Publication Date: 03 April 24

M2 M3 M4 Other

| Contract specifications   |                                       |  |  |  |
|---------------------------|---------------------------------------|--|--|--|
| Contract Code             | HCD                                   |  |  |  |
| Underlying Index          | Argus HRC FOB Tianjin China           |  |  |  |
| Initial Margin            | \$810 per lot (as of Jan-24)          |  |  |  |
| Bloomberg Ticker          | LCYA Comdty                           |  |  |  |
| EIKON RIC                 | 0#CMHCF:                              |  |  |  |
| TT Product Code           | HCFCECS                               |  |  |  |
| CQG Product Code          | LHC                                   |  |  |  |
| Lot Size                  | 10 metric tonnes                      |  |  |  |
| Price Quotation           | US\$ / metric tonne                   |  |  |  |
| Contract Type             | Cash settled futures                  |  |  |  |
| Contract Period           | Monthly out to 15 months              |  |  |  |
| Trading Venues            | LMEselect and Inter-office telephone  |  |  |  |
| Margining                 | Realised variation margins applied    |  |  |  |
| Trading and Clearing Fees | US\$0.30 per lot (US\$0.03 per tonne) |  |  |  |