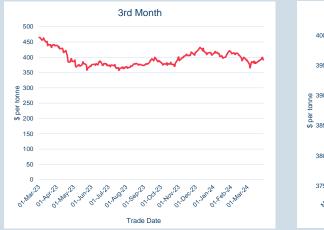

#### LME Steel Rebar FOB Turkey (Platts)

Monthly Overview - Mar-24

| 3rd Month                                                                                                                                                                                                                                                                                                                                                                                                                                                                                                                                                                                                                                                                                                                                                                                                                                                                                                                                                                                                                                                                                                                                                                                                                                                                                                                                                                                                                                                                                                                                                                                                                                                                                                                                                                                                                                                                                                                                                                                                                                                                                                                         | Forward Curve<br>(Last Business Day)                                                                                                                                           |
|-----------------------------------------------------------------------------------------------------------------------------------------------------------------------------------------------------------------------------------------------------------------------------------------------------------------------------------------------------------------------------------------------------------------------------------------------------------------------------------------------------------------------------------------------------------------------------------------------------------------------------------------------------------------------------------------------------------------------------------------------------------------------------------------------------------------------------------------------------------------------------------------------------------------------------------------------------------------------------------------------------------------------------------------------------------------------------------------------------------------------------------------------------------------------------------------------------------------------------------------------------------------------------------------------------------------------------------------------------------------------------------------------------------------------------------------------------------------------------------------------------------------------------------------------------------------------------------------------------------------------------------------------------------------------------------------------------------------------------------------------------------------------------------------------------------------------------------------------------------------------------------------------------------------------------------------------------------------------------------------------------------------------------------------------------------------------------------------------------------------------------------|--------------------------------------------------------------------------------------------------------------------------------------------------------------------------------|
| 800<br>700<br>600<br>500<br>400                                                                                                                                                                                                                                                                                                                                                                                                                                                                                                                                                                                                                                                                                                                                                                                                                                                                                                                                                                                                                                                                                                                                                                                                                                                                                                                                                                                                                                                                                                                                                                                                                                                                                                                                                                                                                                                                                                                                                                                                                                                                                                   | 610<br>605<br>600<br>595<br>90<br>90                                                                                                                                           |
| 300                                                                                                                                                                                                                                                                                                                                                                                                                                                                                                                                                                                                                                                                                                                                                                                                                                                                                                                                                                                                                                                                                                                                                                                                                                                                                                                                                                                                                                                                                                                                                                                                                                                                                                                                                                                                                                                                                                                                                                                                                                                                                                                               | 585                                                                                                                                                                            |
| o<br>or here of h | 580<br>1181 <sup>21</sup> 1181 <sup>21</sup> 118 <sup>21</sup> 587 <sup>21</sup> 108 <sup>21</sup> 118 <sup>215</sup> 118 <sup>215</sup> 118 <sup>215</sup> 118 <sup>215</sup> |
|                                                                                                                                                                                                                                                                                                                                                                                                                                                                                                                                                                                                                                                                                                                                                                                                                                                                                                                                                                                                                                                                                                                                                                                                                                                                                                                                                                                                                                                                                                                                                                                                                                                                                                                                                                                                                                                                                                                                                                                                                                                                                                                                   |                                                                                                                                                                                |

| Front Month |          |
|-------------|----------|
| Average     | \$579.85 |
| Minimum     | \$569.00 |
| Maximum     | \$589.00 |

| Mar-2024 |
|----------|
| 4,183    |
|          |
| Mar-2024 |
| 4,183    |
| 41.830   |
|          |