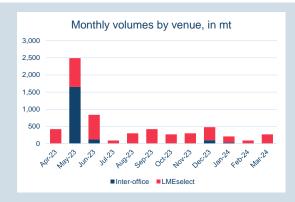

### LME Steel Rebar FOB Turkey (Platts)

Publication Date: 03 April 24

Average Daily Volume (ADV), in mt 4500 4000

| Cont                      | ract specifications                   |         |
|---------------------------|---------------------------------------|---------|
| Contract Code             | SRD                                   |         |
| Underlying Index          | Platts Steel Rebar FOB Turkey         |         |
| Initial Margin            | \$880 per lot (as of Jan-24)          |         |
| Bloomberg Ticker          | JBPA Comdty                           |         |
| EIKON RIC                 | 0#CSRRF:                              |         |
| TT Product Code           | SRFCECS                               | ÷       |
| CQG Product Code          | SSR                                   | in mt   |
| Lot Size                  | 10 metric tonnes                      | size, i |
| Price Quotation           | US\$ / metric tonne                   | Clip si |
| Contract Type             | Cash settled futures                  | Ö       |
| Contract Period           | Monthly out to 15 months              |         |
| Trading Venues            | LMEselect and Inter-office telephone  |         |
| Margining                 | Realised variation margins applied    |         |
| Trading and Clearing Fees | US\$0.30 per lot (US\$0.03 per tonne) |         |