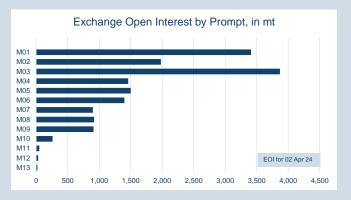

| Volume | Year To Date |
|--------|--------------|
| Lots   | 9,233        |
| Tonnes | 92,330       |

| rompt   | End   | of Month - | Volume    | End of      | MOI (lots)                      |
|---------|-------|------------|-----------|-------------|---------------------------------|
| Month   | Daily | Settlement | (inc UNA) | Month - MOI | - 100 200 300                   |
| lar-24  | \$    | 589.00     | 446       | -           | Mar-24                          |
| pr-24   | \$    | 600.00     | 777       | 316         | May-24 197                      |
| /lay-24 | \$    | 597.50     | 362       | 197         | Jun-24                          |
| un-24   | \$    | 600.00     | 897       | 371         | Jul-24 146                      |
| ul-24   | \$    | 600.00     | 325       | 146         | Aug-24 150                      |
| ug-24   | \$    | 598.50     | 318       | 150         | Sep-24 140                      |
| Sep-24  | \$    | 599.50     | 251       | 140         | Oct-24 90                       |
| Oct-24  | \$    | 599.50     | 252       | 90          | Nov-24 92                       |
| lov-24  | \$    | 600.50     | 250       | 92          | Dec-24 91                       |
| Dec-24  | \$    | 601.50     | 240       | 91          | Jan-25 🔜 26                     |
| lan-25  | \$    | 604.00     | 21        | 26          | Feb-25 5                        |
| eb-25   | \$    | 601.50     | 6         | 5           | Mar-25 3                        |
| /lar-25 | \$    | 602.00     | 30        | 3           | Apr-25 2                        |
| Apr-25  | \$    | 602.00     | 8         | 2           | May-25 _                        |
| /lay-25 | \$    | 602.00     | -         | -           | Last Month MOI End of Month MOI |