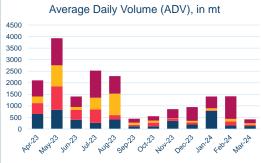

### LME Steel Rebar FOB Turkey (Platts)

Publication Date: 03 April 24

Average Daily Volume (ADV), in mt 4500 4000

| Cont                      | ract specifications                   |         |
|---------------------------|---------------------------------------|---------|
| Contract Code             | SRD                                   |         |
| Underlying Index          | Platts Steel Rebar FOB Turkey         |         |
| Initial Margin            | \$880 per lot (as of Jan-24)          |         |
| Bloomberg Ticker          | JBPA Comdty                           |         |
| EIKON RIC                 | 0#CSRRF:                              |         |
| TT Product Code           | SRFCECS                               | ÷       |
| CQG Product Code          | SSR                                   | in mt   |
| Lot Size                  | 10 metric tonnes                      | size, i |
| Price Quotation           | US\$ / metric tonne                   | Clip si |
| Contract Type             | Cash settled futures                  | Ö       |
| Contract Period           | Monthly out to 15 months              |         |
| Trading Venues            | LMEselect and Inter-office telephone  |         |
| Margining                 | Realised variation margins applied    |         |
| Trading and Clearing Fees | US\$0.30 per lot (US\$0.03 per tonne) |         |