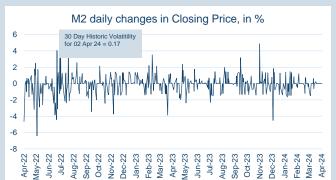

| Front Month |          |
|-------------|----------|
| Average     | \$380.13 |
| Minimum     | \$369.00 |
| Maximum     | \$386.00 |

| Mar-2024  |
|-----------|
| 100,966   |
|           |
| Mar-2024  |
| 101,316   |
| 1,013,160 |
|           |