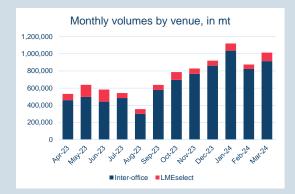

### LME Steel Scrap CFR Turkey (Platts)

Publication Date: 03 April 24

Average Daily Volume (ADV), in mt