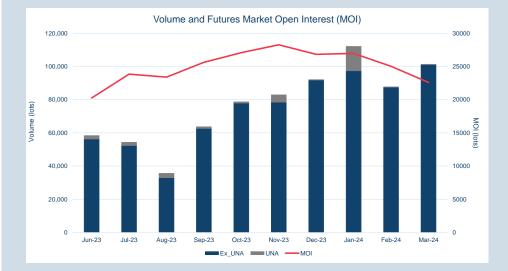

| Front Month |          |
|-------------|----------|
| Average     | \$380.13 |
| Minimum     | \$369.00 |
| Maximum     | \$386.00 |

| Mar-2024  |
|-----------|
| 100,966   |
|           |
| Mar-2024  |
| 101,316   |
| 1,013,160 |
|           |

| Year To Date |
|--------------|
| 300,885      |
| 3,008,850    |
|              |

### LME Steel Scrap CFR Turkey (Platts)

Publication Date: 03 April 24

Average Daily Volume (ADV), in mt