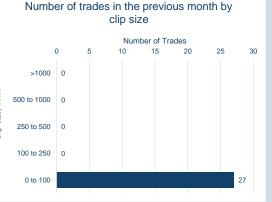

### LME Steel Scrap CFR Taiwan (Argus)

May 25

8

| Front Month |          |
|-------------|----------|
| Average     | \$353.35 |
| Minimum     | \$349.00 |
| Maximum     | \$367.50 |

| Mar-2024 |
|----------|
| 27       |
|          |
| Mar-2024 |
| 27       |
| 270      |
|          |