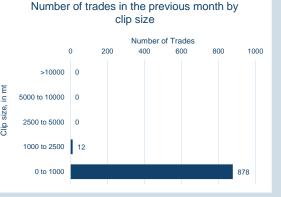

## LME Steel Scrap CFR India (Platts)

Publication Date: 03 April 24

Average Daily Volume (ADV), in mt

Exchange Open Interest by prompt, in mt EOI for 02 Apr 24 Grand Total M01 2 0 4 6 8 10 12

| Cont                      | Contract specifications                |           |                  | Number of trades in the previous month by |   |     |   |    |     |     |  |
|---------------------------|----------------------------------------|-----------|------------------|-------------------------------------------|---|-----|---|----|-----|-----|--|
| Contract Code             |                                        | clip size |                  |                                           |   |     |   |    |     |     |  |
| Underlying Index          | Platts' Shredded Scrap CFR Nhava Sheva |           |                  |                                           |   |     |   |    |     |     |  |
| Initial Margin            | \$620 per lot (as of Jan-24)           |           | Number of Trades |                                           |   |     |   |    | -   |     |  |
| Bloomberg Ticker          | LXLA Comdty                            |           |                  |                                           | 0 | 0.2 | 0 | .4 | 0.6 | 0.8 |  |
| EIKON RIC                 | 0#CSSIF:                               |           |                  | >1000                                     | 0 |     |   |    |     |     |  |
| TT Product Code           | SIFCECS                                |           | ŧ                |                                           |   |     |   |    |     |     |  |
| CQG Product Code          | LSI                                    |           | in mt            | 500 to 1000                               | 0 |     |   |    |     |     |  |
| Lot Size                  | 10 metric tonnes                       |           | size, i          |                                           |   |     |   |    |     |     |  |
| Price Quotation           | US\$ / metric tonne                    |           | Clip si          | 250 to 500                                | 0 |     |   |    |     |     |  |
| Contract Type             | Cash settled futures                   |           | ō                |                                           |   |     |   |    |     |     |  |
| Contract Period           | Monthly out to 15 months               |           |                  | 100 to 250                                | 0 |     |   |    |     |     |  |
| Trading Venues            | LMEselect and Inter-office telephone   |           |                  |                                           |   |     |   |    |     |     |  |
| Margining                 | Realised variation margins applied     |           |                  | 0 to 100                                  | 0 |     |   |    |     |     |  |
| Trading and Clearing Fees | US\$0.30 per lot (US\$0.03 per tonne)  |           |                  |                                           |   |     |   |    |     |     |  |

| clip size   |                                         |  |  |  |  |  |  |
|-------------|-----------------------------------------|--|--|--|--|--|--|
|             | Number of Trades<br>0 0.2 0.4 0.6 0.8 1 |  |  |  |  |  |  |
| >1000       | 0                                       |  |  |  |  |  |  |
| >1000       | 0                                       |  |  |  |  |  |  |
| 500 to 1000 | 0                                       |  |  |  |  |  |  |
| 250 to 500  | 0                                       |  |  |  |  |  |  |