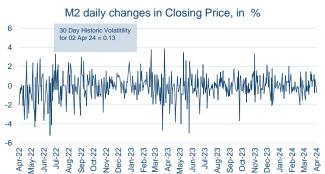

| Front Month |          |
|-------------|----------|
| Average     | \$579.85 |
| Minimum     | \$569.00 |
| Maximum     | \$589.00 |

| Mar-2024 |
|----------|
| 4,183    |
|          |
| Mar-2024 |
| 4,183    |
| 41.830   |
|          |