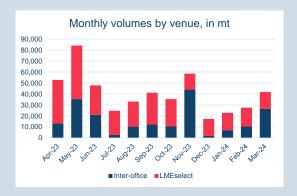

### LME Steel Rebar FOB Turkey (Platts)

Publication Date: 03 April 24

Average Daily Volume (ADV), in mt 4500 4000

| Cont                      | ract specifications                   |         |
|---------------------------|---------------------------------------|---------|
| Contract Code             | SRD                                   |         |
| Underlying Index          | Platts Steel Rebar FOB Turkey         |         |
| Initial Margin            | \$880 per lot (as of Jan-24)          |         |
| Bloomberg Ticker          | JBPA Comdty                           |         |
| EIKON RIC                 | 0#CSRRF:                              |         |
| TT Product Code           | SRFCECS                               | ÷       |
| CQG Product Code          | SSR                                   | in mt   |
| Lot Size                  | 10 metric tonnes                      | size, i |
| Price Quotation           | US\$ / metric tonne                   | Clip si |
| Contract Type             | Cash settled futures                  | Ö       |
| Contract Period           | Monthly out to 15 months              |         |
| Trading Venues            | LMEselect and Inter-office telephone  |         |
| Margining                 | Realised variation margins applied    |         |
| Trading and Clearing Fees | US\$0.30 per lot (US\$0.03 per tonne) |         |