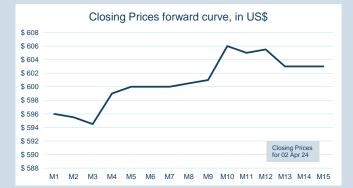

#### LME Steel Rebar FOB Turkey (Platts)

Monthly Overview - Mar-24

| 3rd Month                                                                                                                                                                                                                                                                                                                                                                                                                                                                                                                                                                                                                                                                                                                                                                                                                                                                                                                                                                                                                                                                                                                                                                                                                                                                                                                                                                                                                                                                                                                                                                                                                                                                                                                                                                                                                                                                                                                                                                                                                                                                                                                         | Forward Curve<br>(Last Business Day)                                                                                                                                           |
|-----------------------------------------------------------------------------------------------------------------------------------------------------------------------------------------------------------------------------------------------------------------------------------------------------------------------------------------------------------------------------------------------------------------------------------------------------------------------------------------------------------------------------------------------------------------------------------------------------------------------------------------------------------------------------------------------------------------------------------------------------------------------------------------------------------------------------------------------------------------------------------------------------------------------------------------------------------------------------------------------------------------------------------------------------------------------------------------------------------------------------------------------------------------------------------------------------------------------------------------------------------------------------------------------------------------------------------------------------------------------------------------------------------------------------------------------------------------------------------------------------------------------------------------------------------------------------------------------------------------------------------------------------------------------------------------------------------------------------------------------------------------------------------------------------------------------------------------------------------------------------------------------------------------------------------------------------------------------------------------------------------------------------------------------------------------------------------------------------------------------------------|--------------------------------------------------------------------------------------------------------------------------------------------------------------------------------|
| 800<br>700<br>600<br>500<br>400                                                                                                                                                                                                                                                                                                                                                                                                                                                                                                                                                                                                                                                                                                                                                                                                                                                                                                                                                                                                                                                                                                                                                                                                                                                                                                                                                                                                                                                                                                                                                                                                                                                                                                                                                                                                                                                                                                                                                                                                                                                                                                   | 610<br>605<br>600<br>595<br>90<br>90                                                                                                                                           |
| 300                                                                                                                                                                                                                                                                                                                                                                                                                                                                                                                                                                                                                                                                                                                                                                                                                                                                                                                                                                                                                                                                                                                                                                                                                                                                                                                                                                                                                                                                                                                                                                                                                                                                                                                                                                                                                                                                                                                                                                                                                                                                                                                               | 585                                                                                                                                                                            |
| o<br>or here of h | 580<br>1181 <sup>21</sup> 1181 <sup>21</sup> 118 <sup>21</sup> 587 <sup>21</sup> 108 <sup>21</sup> 118 <sup>215</sup> 118 <sup>215</sup> 118 <sup>215</sup> 118 <sup>215</sup> |
|                                                                                                                                                                                                                                                                                                                                                                                                                                                                                                                                                                                                                                                                                                                                                                                                                                                                                                                                                                                                                                                                                                                                                                                                                                                                                                                                                                                                                                                                                                                                                                                                                                                                                                                                                                                                                                                                                                                                                                                                                                                                                                                                   |                                                                                                                                                                                |