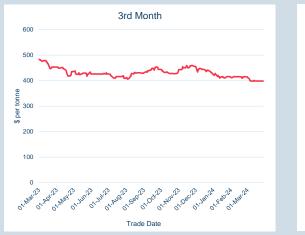

#### LME Steel Rebar FOB Turkey (Platts)

Monthly Overview - Mar-24

| 3rd Month                                                                                                                                                                                                                                                                                                                                                                                                                                                                                                                                                                                                                                                                                                                                                                                                                                                                                                                                                                                                                                                                                                                                                                                                                                                                                                                                                                                                                                                                                                                                                                                                                                                                                                                                                                                                                                                                                                                                                                                                                                                                                                                         | Forward Curve<br>(Last Business Day)                                                                                                                                           |
|-----------------------------------------------------------------------------------------------------------------------------------------------------------------------------------------------------------------------------------------------------------------------------------------------------------------------------------------------------------------------------------------------------------------------------------------------------------------------------------------------------------------------------------------------------------------------------------------------------------------------------------------------------------------------------------------------------------------------------------------------------------------------------------------------------------------------------------------------------------------------------------------------------------------------------------------------------------------------------------------------------------------------------------------------------------------------------------------------------------------------------------------------------------------------------------------------------------------------------------------------------------------------------------------------------------------------------------------------------------------------------------------------------------------------------------------------------------------------------------------------------------------------------------------------------------------------------------------------------------------------------------------------------------------------------------------------------------------------------------------------------------------------------------------------------------------------------------------------------------------------------------------------------------------------------------------------------------------------------------------------------------------------------------------------------------------------------------------------------------------------------------|--------------------------------------------------------------------------------------------------------------------------------------------------------------------------------|
| 800<br>700<br>600<br>500<br>400                                                                                                                                                                                                                                                                                                                                                                                                                                                                                                                                                                                                                                                                                                                                                                                                                                                                                                                                                                                                                                                                                                                                                                                                                                                                                                                                                                                                                                                                                                                                                                                                                                                                                                                                                                                                                                                                                                                                                                                                                                                                                                   | 610<br>605<br>600<br>595<br>90<br>90                                                                                                                                           |
| 300                                                                                                                                                                                                                                                                                                                                                                                                                                                                                                                                                                                                                                                                                                                                                                                                                                                                                                                                                                                                                                                                                                                                                                                                                                                                                                                                                                                                                                                                                                                                                                                                                                                                                                                                                                                                                                                                                                                                                                                                                                                                                                                               | 585                                                                                                                                                                            |
| o<br>or here of h | 580<br>1181 <sup>21</sup> 1181 <sup>21</sup> 118 <sup>21</sup> 587 <sup>21</sup> 108 <sup>21</sup> 118 <sup>215</sup> 118 <sup>215</sup> 118 <sup>215</sup> 118 <sup>215</sup> |
|                                                                                                                                                                                                                                                                                                                                                                                                                                                                                                                                                                                                                                                                                                                                                                                                                                                                                                                                                                                                                                                                                                                                                                                                                                                                                                                                                                                                                                                                                                                                                                                                                                                                                                                                                                                                                                                                                                                                                                                                                                                                                                                                   |                                                                                                                                                                                |

| Front Month |          |
|-------------|----------|
| Average     | \$579.85 |
| Minimum     | \$569.00 |
| Maximum     | \$589.00 |

| Mar-2024 |
|----------|
| 4,183    |
|          |
| Mar-2024 |
| 4,183    |
| 41.830   |
|          |