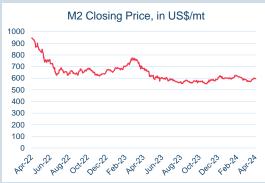

### LME Steel Scrap CFR Turkey (Platts)

Publication Date: 03 April 24

Average Daily Volume (ADV), in mt