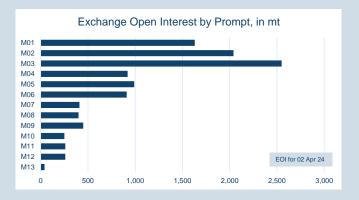

| Volume | Year To Date |
|--------|--------------|
| Lots   | 9,233        |
| Tonnes | 92,330       |

| rompt   | End   | of Month - | Volume    | End of      | MOI (lots)                      |
|---------|-------|------------|-----------|-------------|---------------------------------|
| Month   | Daily | Settlement | (inc UNA) | Month - MOI | - 100 200 300                   |
| lar-24  | \$    | 589.00     | 446       | -           | Mar-24                          |
| pr-24   | \$    | 600.00     | 777       | 316         | May-24 197                      |
| /lay-24 | \$    | 597.50     | 362       | 197         | Jun-24                          |
| un-24   | \$    | 600.00     | 897       | 371         | Jul-24 146                      |
| ul-24   | \$    | 600.00     | 325       | 146         | Aug-24 150                      |
| ug-24   | \$    | 598.50     | 318       | 150         | Sep-24 140                      |
| Sep-24  | \$    | 599.50     | 251       | 140         | Oct-24 90                       |
| Oct-24  | \$    | 599.50     | 252       | 90          | Nov-24 92                       |
| lov-24  | \$    | 600.50     | 250       | 92          | Dec-24 91                       |
| Dec-24  | \$    | 601.50     | 240       | 91          | Jan-25 🔜 26                     |
| lan-25  | \$    | 604.00     | 21        | 26          | Feb-25 5                        |
| eb-25   | \$    | 601.50     | 6         | 5           | Mar-25 3                        |
| /lar-25 | \$    | 602.00     | 30        | 3           | Apr-25 2                        |
| Apr-25  | \$    | 602.00     | 8         | 2           | May-25 _                        |
| /lay-25 | \$    | 602.00     | -         | -           | Last Month MOI End of Month MOI |