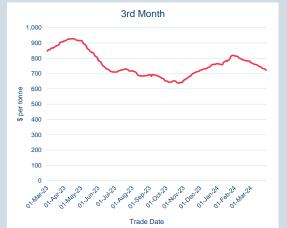

#### LME Steel Rebar FOB Turkey (Platts)

Monthly Overview - Mar-24

| 3rd Month                                                                                                                                                                                                                                                                                                                                                                                                                                                                                                                                                                                                                                                                                                                                                                                                                                                                                                                                                                                                                                                                                                                                                                                                                                                                                                                                                                                                                                                                                                                                                                                                                                                                                                                                                                                                                                                                                                                                                                                                                                                                                                                         | Forward Curve<br>(Last Business Day)                                                                                                                                           |
|-----------------------------------------------------------------------------------------------------------------------------------------------------------------------------------------------------------------------------------------------------------------------------------------------------------------------------------------------------------------------------------------------------------------------------------------------------------------------------------------------------------------------------------------------------------------------------------------------------------------------------------------------------------------------------------------------------------------------------------------------------------------------------------------------------------------------------------------------------------------------------------------------------------------------------------------------------------------------------------------------------------------------------------------------------------------------------------------------------------------------------------------------------------------------------------------------------------------------------------------------------------------------------------------------------------------------------------------------------------------------------------------------------------------------------------------------------------------------------------------------------------------------------------------------------------------------------------------------------------------------------------------------------------------------------------------------------------------------------------------------------------------------------------------------------------------------------------------------------------------------------------------------------------------------------------------------------------------------------------------------------------------------------------------------------------------------------------------------------------------------------------|--------------------------------------------------------------------------------------------------------------------------------------------------------------------------------|
| 800<br>700<br>600<br>500<br>400                                                                                                                                                                                                                                                                                                                                                                                                                                                                                                                                                                                                                                                                                                                                                                                                                                                                                                                                                                                                                                                                                                                                                                                                                                                                                                                                                                                                                                                                                                                                                                                                                                                                                                                                                                                                                                                                                                                                                                                                                                                                                                   | 610<br>605<br>600<br>595<br>90<br>90                                                                                                                                           |
| 300                                                                                                                                                                                                                                                                                                                                                                                                                                                                                                                                                                                                                                                                                                                                                                                                                                                                                                                                                                                                                                                                                                                                                                                                                                                                                                                                                                                                                                                                                                                                                                                                                                                                                                                                                                                                                                                                                                                                                                                                                                                                                                                               | 585                                                                                                                                                                            |
| o<br>or here of h | 580<br>1181 <sup>21</sup> 1181 <sup>21</sup> 118 <sup>21</sup> 587 <sup>21</sup> 108 <sup>21</sup> 118 <sup>215</sup> 118 <sup>215</sup> 118 <sup>215</sup> 118 <sup>215</sup> |
|                                                                                                                                                                                                                                                                                                                                                                                                                                                                                                                                                                                                                                                                                                                                                                                                                                                                                                                                                                                                                                                                                                                                                                                                                                                                                                                                                                                                                                                                                                                                                                                                                                                                                                                                                                                                                                                                                                                                                                                                                                                                                                                                   |                                                                                                                                                                                |

| Front Month |          |
|-------------|----------|
| Average     | \$579.85 |
| Minimum     | \$569.00 |
| Maximum     | \$589.00 |

| Mar-2024 |
|----------|
| 4,183    |
|          |
| Mar-2024 |
| 4,183    |
| 41.830   |
|          |