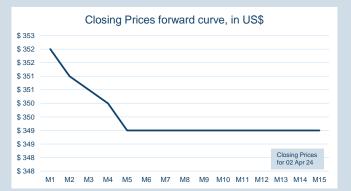

### LME Steel Scrap CFR Taiwan (Argus)

May 25

8

| Front Month |          |
|-------------|----------|
| Average     | \$353.35 |
| Minimum     | \$349.00 |
| Maximum     | \$367.50 |

| Mar-2024 |
|----------|
| 27       |
|          |
| Mar-2024 |
| 27       |
| 270      |
|          |

| Volume | Year To Date |
|--------|--------------|
| Lots   | 57           |
| Tonnes | 570          |

| Prompt<br>Month | of Month -<br>Settlement | Volume<br>(inc UNA) | End of<br>Month - MOI | -                |        | 2        | MOI   | (lots)<br>4 | 6      |
|-----------------|--------------------------|---------------------|-----------------------|------------------|--------|----------|-------|-------------|--------|
| Mar-24          | \$<br>350.48             | 12                  | -                     | Mar-24<br>Apr-24 | -      |          |       |             |        |
| Apr-24          | \$<br>349.00             | 9                   | 6                     | May-24           |        |          |       |             |        |
| May-24          | \$<br>349.00             | 6                   | 3                     | Jun-24           |        |          | 3     |             |        |
| Jun-24          | \$<br>349.00             | -                   | -                     | Jul-24           | -      |          |       |             |        |
| Jul-24          | \$<br>349.00             | -                   | -                     | Aug-24           | -      |          |       |             |        |
| Aug-24          | \$<br>349.00             | -                   | -                     | Sep-24           | -      |          |       |             |        |
| Sep-24          | \$<br>349.00             | -                   | -                     | Oct-24           |        |          |       |             |        |
| Oct-24          | \$<br>349.00             | -                   | -                     | Nov-24           | _      |          |       |             |        |
| Nov-24          | \$<br>349.00             | -                   | -                     | Dec-24           |        |          |       |             |        |
| Dec-24          | \$<br>349.00             | -                   | -                     | Jan-25           |        |          |       |             |        |
| Jan-25          | \$<br>349.00             | -                   | -                     | Feb-25           |        |          |       |             |        |
| Feb-25          | \$<br>349.00             | -                   | -                     | Mar-25           | -      |          |       |             |        |
| Mar-25          | \$<br>349.00             | -                   | -                     | Apr-25           | -      |          |       |             |        |
| Apr-25          | \$<br>349.00             | -                   | -                     | May-25           | -      |          |       |             |        |
| May-25          | \$<br>349.00             | -                   | -                     |                  | Last N | Nonth MC | DI ∎E | End of Mo   | onth N |