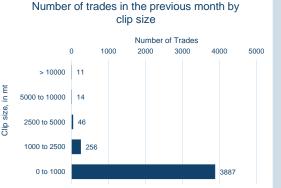

## LME Steel Scrap CFR India (Platts)

Publication Date: 03 April 24

Average Daily Volume (ADV), in mt

Exchange Open Interest by prompt, in mt EOI for 02 Apr 24 Grand Total M01 2 0 4 6 8 10 12

| Cont                      | Contract specifications                |           |                  | Number of trades in the previous month by |   |     |   |    |     |     |  |
|---------------------------|----------------------------------------|-----------|------------------|-------------------------------------------|---|-----|---|----|-----|-----|--|
| Contract Code             |                                        | clip size |                  |                                           |   |     |   |    |     |     |  |
| Underlying Index          | Platts' Shredded Scrap CFR Nhava Sheva |           |                  |                                           |   |     |   |    |     |     |  |
| Initial Margin            | \$620 per lot (as of Jan-24)           |           | Number of Trades |                                           |   |     |   |    | -   |     |  |
| Bloomberg Ticker          | LXLA Comdty                            |           |                  |                                           | 0 | 0.2 | 0 | .4 | 0.6 | 0.8 |  |
| EIKON RIC                 | 0#CSSIF:                               |           |                  | >1000                                     | 0 |     |   |    |     |     |  |
| TT Product Code           | SIFCECS                                |           | ŧ                |                                           |   |     |   |    |     |     |  |
| CQG Product Code          | LSI                                    |           | in mt            | 500 to 1000                               | 0 |     |   |    |     |     |  |
| Lot Size                  | 10 metric tonnes                       |           | size, i          |                                           |   |     |   |    |     |     |  |
| Price Quotation           | US\$ / metric tonne                    |           | Clip si          | 250 to 500                                | 0 |     |   |    |     |     |  |
| Contract Type             | Cash settled futures                   |           | ō                |                                           |   |     |   |    |     |     |  |
| Contract Period           | Monthly out to 15 months               |           |                  | 100 to 250                                | 0 |     |   |    |     |     |  |
| Trading Venues            | LMEselect and Inter-office telephone   |           |                  |                                           |   |     |   |    |     |     |  |
| Margining                 | Realised variation margins applied     |           |                  | 0 to 100                                  | 0 |     |   |    |     |     |  |
| Trading and Clearing Fees | US\$0.30 per lot (US\$0.03 per tonne)  |           |                  |                                           |   |     |   |    |     |     |  |

| clip size   |                                         |  |  |  |  |  |  |
|-------------|-----------------------------------------|--|--|--|--|--|--|
|             | Number of Trades<br>0 0.2 0.4 0.6 0.8 1 |  |  |  |  |  |  |
| >1000       | 0                                       |  |  |  |  |  |  |
| >1000       | 0                                       |  |  |  |  |  |  |
| 500 to 1000 | 0                                       |  |  |  |  |  |  |
| 250 to 500  | 0                                       |  |  |  |  |  |  |