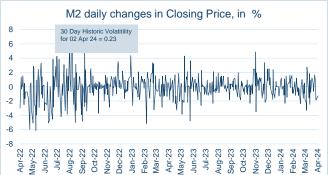

|                                       |
| 990 s 390 s 385 |                                       |
| ө<br>ө 385      | 1                                     |
| 380             |                                       |
| 375             | hard suid ser to hord serie hard hard |
|                 |                                       |

| Front Month |          |
|-------------|----------|
| Average     | \$380.13 |
| Minimum     | \$369.00 |
| Maximum     | \$386.00 |

| Mar-2024  |
|-----------|
| 100,966   |
|           |
| Mar-2024  |
| 101,316   |
| 1,013,160 |
|           |

| Year To Date |
|--------------|
| 300,885      |
| 3,008,850    |
|              |





### LME Steel Scrap CFR Turkey (Platts)

Publication Date: 03 April 24





Average Daily Volume (ADV), in mt















#### LME Steel HRC FOB China (Argus)

# OLME An HKEX Company

#### Monthly Overview - Mar-24



| Forward Curve<br>(Last Business Day) |
|--------------------------------------|
| 580                                  |
| 570                                  |
| 560                                  |
| e 550<br>540                         |
| ±<br>540<br>\$                       |
| 530                                  |
| 520                                  |
| 510                                  |
| Prompt Month                         |

| Front Month |          |  |  |  |
|-------------|----------|--|--|--|
| Average     | \$540.70 |  |  |  |
| Minimum     | \$535.00 |  |  |  |
| Maximum     | \$552.00 |  |  |  |

| Mar-2024 |
|----------|
| 834      |
|          |
| Mar-2024