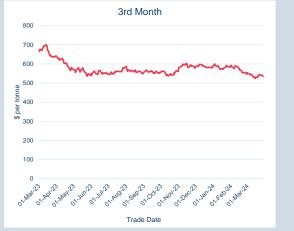

#### LME Steel Rebar FOB Turkey (Platts)

Monthly Overview - Mar-24

| 3rd Month                                                                                                                                                                                                                                                                                                                                                                                                                                                                                                                                                                                                                                                                                                                                                                                                                                                                                                                                                                                                                                                                                                                                                                                                                                                                                                                                                                                                                                                                                                                                                                                                                                                                                                                                                                                                                                                                                                                                                                                                                                                                                                                         | Forward Curve<br>(Last Business Day)                                                                                                                                           |
|-----------------------------------------------------------------------------------------------------------------------------------------------------------------------------------------------------------------------------------------------------------------------------------------------------------------------------------------------------------------------------------------------------------------------------------------------------------------------------------------------------------------------------------------------------------------------------------------------------------------------------------------------------------------------------------------------------------------------------------------------------------------------------------------------------------------------------------------------------------------------------------------------------------------------------------------------------------------------------------------------------------------------------------------------------------------------------------------------------------------------------------------------------------------------------------------------------------------------------------------------------------------------------------------------------------------------------------------------------------------------------------------------------------------------------------------------------------------------------------------------------------------------------------------------------------------------------------------------------------------------------------------------------------------------------------------------------------------------------------------------------------------------------------------------------------------------------------------------------------------------------------------------------------------------------------------------------------------------------------------------------------------------------------------------------------------------------------------------------------------------------------|--------------------------------------------------------------------------------------------------------------------------------------------------------------------------------|
| 800<br>700<br>600<br>500<br>400                                                                                                                                                                                                                                                                                                                                                                                                                                                                                                                                                                                                                                                                                                                                                                                                                                                                                                                                                                                                                                                                                                                                                                                                                                                                                                                                                                                                                                                                                                                                                                                                                                                                                                                                                                                                                                                                                                                                                                                                                                                                                                   | 610<br>605<br>600<br>595<br>90<br>90                                                                                                                                           |
| 300                                                                                                                                                                                                                                                                                                                                                                                                                                                                                                                                                                                                                                                                                                                                                                                                                                                                                                                                                                                                                                                                                                                                                                                                                                                                                                                                                                                                                                                                                                                                                                                                                                                                                                                                                                                                                                                                                                                                                                                                                                                                                                                               | 585                                                                                                                                                                            |
| o<br>or here of h | 580<br>1181 <sup>21</sup> 1181 <sup>21</sup> 118 <sup>21</sup> 587 <sup>21</sup> 108 <sup>21</sup> 118 <sup>215</sup> 118 <sup>215</sup> 118 <sup>215</sup> 118 <sup>215</sup> |
|                                                                                                                                                                                                                                                                                                                                                                                                                                                                                                                                                                                                                                                                                                                                                                                                                                                                                                                                                                                                                                                                                                                                                                                                                                                                                                                                                                                                                                                                                                                                                                                                                                                                                                                                                                                                                                                                                                                                                                                                                                                                                                                                   |                                                                                                                                                                                |