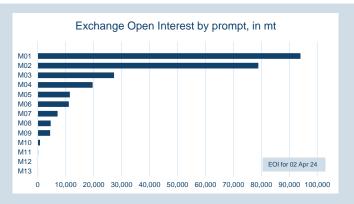

## LME Steel Scrap CFR India (Platts)

Publication Date: 03 April 24

Average Daily Volume (ADV), in mt

Exchange Open Interest by prompt, in mt EOI for 02 Apr 24 Grand Total M01 2 0 4 6 8 10 12

| Cont                      | Contract specifications                |           |                  | Number of trades in the previous month by |   |     |   |    |     |     |  |
|---------------------------|----------------------------------------|-----------|------------------|-------------------------------------------|---|-----|---|----|-----|-----|--|
| Contract Code             |                                        | clip size |                  |                                           |   |     |   |    |     |     |  |
| Underlying Index          | Platts' Shredded Scrap CFR Nhava Sheva |           |                  |                                           |   |     |   |    |     |     |  |
| Initial Margin            | \$620 per lot (as of Jan-24)           |           | Number of Trades |                                           |   |     |   |    | -   |     |  |
| Bloomberg Ticker          | LXLA Comdty                            |           |                  |                                           | 0 | 0.2 | 0 | .4 | 0.6 | 0.8 |  |
| EIKON RIC                 | 0#CSSIF:                               |           |                  | >1000                                     | 0 |     |   |    |     |     |  |
| TT Product Code           | SIFCECS                                |           | ŧ                |                                           |   |     |   |    |     |     |  |
| CQG Product Code          | LSI                                    |           | in mt            | 500 to 1000                               | 0 |     |   |    |     |     |  |
| Lot Size                  | 10 metric tonnes                       |           | size, i          |                                           |   |     |   |    |     |     |  |
| Price Quotation           | US\$ / metric tonne                    |           | Clip si          | 250 to 500                                | 0 |     |   |    |     |     |  |
| Contract Type             | Cash settled futures                   |           | ō                |                                           |   |     |   |    |     |     |  |
| Contract Period           | Monthly out to 15 months               |           |                  | 100 to 250                                | 0 |     |   |    |     |     |  |
| Trading Venues            | LMEselect and Inter-office telephone   |           |                  |                                           |   |     |   |    |     |     |  |
| Margining                 | Realised variation margins applied     |           |                  | 0 to 100                                  | 0 |     |   |    |     |     |  |
| Trading and Clearing Fees | US\$0.30 per lot (US\$0.03 per tonne)  |           |                  |                                           |   |     |   |    |     |     |  |