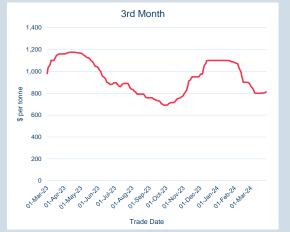

#### LME Steel Rebar FOB Turkey (Platts)

Monthly Overview - Mar-24

| 3rd Month                                                                                                                                                                                                                                                                                                                                                                                                                                                                                                                                                                                                                                                                                                                                                                                                                                                                                                                                                                                                                                                                                                                                                                                                                                                                                                                                                                                                                                                                                                                                                                                                                                                                                                                                                                                                                                                                                                                                                                                                                                                                                                                         | Forward Curve<br>(Last Business Day)                                                                                                                                           |
|-----------------------------------------------------------------------------------------------------------------------------------------------------------------------------------------------------------------------------------------------------------------------------------------------------------------------------------------------------------------------------------------------------------------------------------------------------------------------------------------------------------------------------------------------------------------------------------------------------------------------------------------------------------------------------------------------------------------------------------------------------------------------------------------------------------------------------------------------------------------------------------------------------------------------------------------------------------------------------------------------------------------------------------------------------------------------------------------------------------------------------------------------------------------------------------------------------------------------------------------------------------------------------------------------------------------------------------------------------------------------------------------------------------------------------------------------------------------------------------------------------------------------------------------------------------------------------------------------------------------------------------------------------------------------------------------------------------------------------------------------------------------------------------------------------------------------------------------------------------------------------------------------------------------------------------------------------------------------------------------------------------------------------------------------------------------------------------------------------------------------------------|--------------------------------------------------------------------------------------------------------------------------------------------------------------------------------|
| 800<br>700<br>600<br>500<br>400                                                                                                                                                                                                                                                                                                                                                                                                                                                                                                                                                                                                                                                                                                                                                                                                                                                                                                                                                                                                                                                                                                                                                                                                                                                                                                                                                                                                                                                                                                                                                                                                                                                                                                                                                                                                                                                                                                                                                                                                                                                                                                   | 610<br>605<br>600<br>595<br>90<br>90                                                                                                                                           |
| 300                                                                                                                                                                                                                                                                                                                                                                                                                                                                                                                                                                                                                                                                                                                                                                                                                                                                                                                                                                                                                                                                                                                                                                                                                                                                                                                                                                                                                                                                                                                                                                                                                                                                                                                                                                                                                                                                                                                                                                                                                                                                                                                               | 585                                                                                                                                                                            |
| o<br>or here of h | 580<br>1181 <sup>21</sup> 1181 <sup>21</sup> 118 <sup>21</sup> 587 <sup>21</sup> 108 <sup>21</sup> 118 <sup>215</sup> 118 <sup>215</sup> 118 <sup>215</sup> 118 <sup>215</sup> |
|                                                                                                                                                                                                                                                                                                                                                                                                                                                                                                                                                                                                                                                                                                                                                                                                                                                                                                                                                                                                                                                                                                                                                                                                                                                                                                                                                                                                                                                                                                                                                                                                                                                                                                                                                                                                                                                                                                                                                                                                                                                                                                                                   |                                                                                                                                                                                |