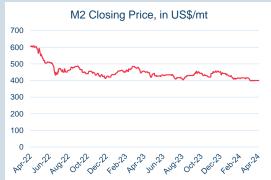

#### LME Steel Scrap CFR Turkey (Platts)

Monthly Overview - Mar-24

|                 | Forward Curve<br>(Last Business Day)  |
|-----------------|---------------------------------------|
| 400             |                                       |
| 395             |                                       |
| 990 s 390 s 385 |                                       |
| ө<br>ө 385      | 1                                     |
| 380             |                                       |
| 375             | hard suid ser to hord serie hard hard |
|                 |                                       |

| Front Month |          |
|-------------|----------|
| Average     | \$380.13 |
| Minimum     | \$369.00 |
| Maximum     | \$386.00 |

| Mar-2024  |
|-----------|
| 100,966   |
|           |
| Mar-2024  |
| 101,316   |
| 1,013,160 |
|           |