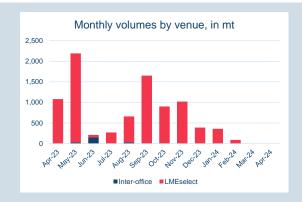

### LME Steel Rebar FOB Turkey (Platts)

Publication Date: 03 April 24

Average Daily Volume (ADV), in mt 4500 4000

| Cont                      | ract specifications                   |         |
|---------------------------|---------------------------------------|---------|
| Contract Code             | SRD                                   |         |
| Underlying Index          | Platts Steel Rebar FOB Turkey         |         |
| Initial Margin            | \$880 per lot (as of Jan-24)          |         |
| Bloomberg Ticker          | JBPA Comdty                           |         |
| EIKON RIC                 | 0#CSRRF:                              |         |
| TT Product Code           | SRFCECS                               | ÷       |
| CQG Product Code          | SSR                                   | in mt   |
| Lot Size                  | 10 metric tonnes                      | size, i |
| Price Quotation           | US\$ / metric tonne                   | Clip si |
| Contract Type             | Cash settled futures                  | Ö       |
| Contract Period           | Monthly out to 15 months              |         |
| Trading Venues            | LMEselect and Inter-office telephone  |         |
| Margining                 | Realised variation margins applied    |         |
| Trading and Clearing Fees | US\$0.30 per lot (US\$0.03 per tonne) |         |