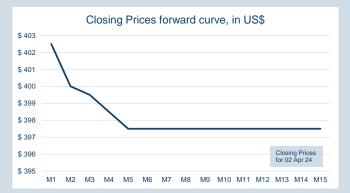

#### LME Steel Scrap CFR Turkey (Platts)

Monthly Overview - Mar-24

|                 | Forward Curve<br>(Last Business Day)  |
|-----------------|---------------------------------------|
| 400             |                                       |
| 395             |                                       |
| 990 s 390 s 385 |                                       |
| ө<br>ө 385      | 1                                     |
| 380             |                                       |
| 375             | hard suid ser to hord serie hard hard |
|                 |                                       |

| Front Month |          |
|-------------|----------|
| Average     | \$380.13 |
| Minimum     | \$369.00 |
| Maximum     | \$386.00 |

| Mar-2024  |
|-----------|
| 100,966   |
|           |
| Mar-2024  |
| 101,316   |
| 1,013,160 |
|           |