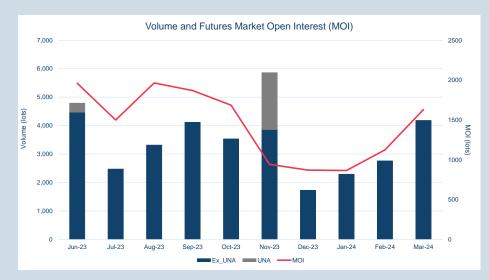

| Volume | Year To Date |
|--------|--------------|
| Lots   | 9,233        |
| Tonnes | 92,330       |

| rompt   | End   | of Month - | Volume    | End of      | MOI (lots)                      |
|---------|-------|------------|-----------|-------------|---------------------------------|
| Month   | Daily | Settlement | (inc UNA) | Month - MOI | - 100 200 300                   |
| lar-24  | \$    | 589.00     | 446       | -           | Mar-24                          |
| pr-24   | \$    | 600.00     | 777       | 316         | May-24 197                      |
| /lay-24 | \$    | 597.50     | 362       | 197         | Jun-24                          |
| un-24   | \$    | 600.00     | 897       | 371         | Jul-24 146                      |
| ul-24   | \$    | 600.00     | 325       | 146         | Aug-24 150                      |
| ug-24   | \$    | 598.50     | 318       | 150         | Sep-24 140                      |
| Sep-24  | \$    | 599.50     | 251       | 140         | Oct-24 90                       |
| Oct-24  | \$    | 599.50     | 252       | 90          | Nov-24 92                       |
| lov-24  | \$    | 600.50     | 250       | 92          | Dec-24 91                       |
| Dec-24  | \$    | 601.50     | 240       | 91          | Jan-25 🔜 26                     |
| lan-25  | \$    | 604.00     | 21        | 26          | Feb-25 5                        |
| eb-25   | \$    | 601.50     | 6         | 5           | Mar-25 3                        |
| /lar-25 | \$    | 602.00     | 30        | 3           | Apr-25 2                        |
| Apr-25  | \$    | 602.00     | 8         | 2           | May-25 _                        |
| /lay-25 | \$    | 602.00     | -         | -           | Last Month MOI End of Month MOI |