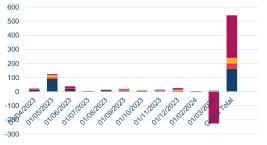

## LME Steel Scrap CFR India (Platts)

Publication Date: 03 April 24

Average Daily Volume (ADV), in mt

Exchange Open Interest by prompt, in mt EOI for 02 Apr 24 Grand Total M01 2 0 4 6 8 10 12

| Cont                      | Contract specifications                |           |                  | Number of trades in the previous month by |   |     |   |    |     |     |  |
|---------------------------|----------------------------------------|-----------|------------------|-------------------------------------------|---|-----|---|----|-----|-----|--|
| Contract Code             |                                        | clip size |                  |                                           |   |     |   |    |     |     |  |
| Underlying Index          | Platts' Shredded Scrap CFR Nhava Sheva |           |                  |                                           |   |     |   |    |     |     |  |
| Initial Margin            | \$620 per lot (as of Jan-24)           |           | Number of Trades |                                           |   |     |   |    | -   |     |  |
| Bloomberg Ticker          | LXLA Comdty                            |           |                  |                                           | 0 | 0.2 | 0 | .4 | 0.6 | 0.8 |  |
| EIKON RIC                 | 0#CSSIF:                               |           |                  | >1000                                     | 0 |     |   |    |     |     |  |
| TT Product Code           | SIFCECS                                |           | ŧ                |                                           |   |     |   |    |     |     |  |
| CQG Product Code          | LSI                                    |           | in mt            | 500 to 1000                               | 0 |     |   |    |     |     |  |
| Lot Size                  | 10 metric tonnes                       |           | size, i          |                                           |   |     |   |    |     |     |  |
| Price Quotation           | US\$ / metric tonne                    |           | Clip si          | 250 to 500                                | 0 |     |   |    |     |     |  |
| Contract Type             | Cash settled futures                   |           | ō                |                                           |   |     |   |    |     |     |  |
| Contract Period           | Monthly out to 15 months               |           |                  | 100 to 250                                | 0 |     |   |    |     |     |  |
| Trading Venues            | LMEselect and Inter-office telephone   |           |                  |                                           |   |     |   |    |     |     |  |
| Margining                 | Realised variation margins applied     |           |                  | 0 to 100                                  | 0 |     |   |    |     |     |  |
| Trading and Clearing Fees | US\$0.30 per lot (US\$0.03 per tonne)  |           |                  |                                           |   |     |   |    |     |     |  |