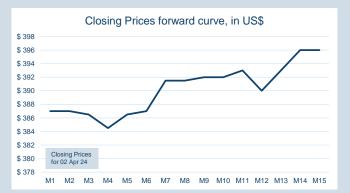

#### LME Steel Rebar FOB Turkey (Platts)

Monthly Overview - Mar-24

| 3rd Month                                                                                                                                                                                                                                                                                                                                                                                                                                                                                                                                                                                                                                                                                                                                                                                                                                                                                                                                                                                                                                                                                                                                                                                                                                                                                                                                                                                                                                                                                                                                                                                                                                                                                                                                                                                                                                                                                                                                                                                                                                                                                                                         | Forward Curve<br>(Last Business Day)                                                                                                                                           |
|-----------------------------------------------------------------------------------------------------------------------------------------------------------------------------------------------------------------------------------------------------------------------------------------------------------------------------------------------------------------------------------------------------------------------------------------------------------------------------------------------------------------------------------------------------------------------------------------------------------------------------------------------------------------------------------------------------------------------------------------------------------------------------------------------------------------------------------------------------------------------------------------------------------------------------------------------------------------------------------------------------------------------------------------------------------------------------------------------------------------------------------------------------------------------------------------------------------------------------------------------------------------------------------------------------------------------------------------------------------------------------------------------------------------------------------------------------------------------------------------------------------------------------------------------------------------------------------------------------------------------------------------------------------------------------------------------------------------------------------------------------------------------------------------------------------------------------------------------------------------------------------------------------------------------------------------------------------------------------------------------------------------------------------------------------------------------------------------------------------------------------------|--------------------------------------------------------------------------------------------------------------------------------------------------------------------------------|
| 800<br>700<br>600<br>500<br>400                                                                                                                                                                                                                                                                                                                                                                                                                                                                                                                                                                                                                                                                                                                                                                                                                                                                                                                                                                                                                                                                                                                                                                                                                                                                                                                                                                                                                                                                                                                                                                                                                                                                                                                                                                                                                                                                                                                                                                                                                                                                                                   | 610<br>605<br>600<br>595<br>90<br>90                                                                                                                                           |
| 300                                                                                                                                                                                                                                                                                                                                                                                                                                                                                                                                                                                                                                                                                                                                                                                                                                                                                                                                                                                                                                                                                                                                                                                                                                                                                                                                                                                                                                                                                                                                                                                                                                                                                                                                                                                                                                                                                                                                                                                                                                                                                                                               | 585                                                                                                                                                                            |
| o<br>or here of h | 580<br>1181 <sup>21</sup> 1181 <sup>21</sup> 118 <sup>21</sup> 587 <sup>21</sup> 108 <sup>21</sup> 118 <sup>215</sup> 118 <sup>215</sup> 118 <sup>215</sup> 118 <sup>215</sup> |
|                                                                                                                                                                                                                                                                                                                                                                                                                                                                                                                                                                                                                                                                                                                                                                                                                                                                                                                                                                                                                                                                                                                                                                                                                                                                                                                                                                                                                                                                                                                                                                                                                                                                                                                                                                                                                                                                                                                                                                                                                                                                                                                                   |                                                                                                                                                                                |