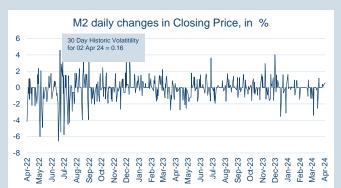

### LME Steel Scrap CFR Taiwan (Argus)

May 25

8

| Front Month |          |
|-------------|----------|
| Average     | \$353.35 |
| Minimum     | \$349.00 |
| Maximum     | \$367.50 |

| Mar-2024 |
|----------|
| 27       |
|          |
| Mar-2024 |
| 27       |
| 270      |
|          |