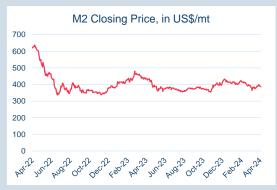

|
| 395             |                                       |
| 990 s 390 s 385 |                                       |
| ө<br>ө 385      | 1                                     |
| 380             |                                       |
| 375             | hard suid ser to hord serie hard hard |
|                 |                                       |

| Front Month |          |
|-------------|----------|
| Average     | \$380.13 |
| Minimum     | \$369.00 |
| Maximum     | \$386.00 |

| Mar-2024  |
|-----------|
| 100,966   |
|           |
| Mar-2024  |
| 101,316   |
| 1,013,160 |
|           |

| Year To Date |
|--------------|
| 300,885      |
| 3,008,850    |
|              |





### LME Steel Scrap CFR Turkey (Platts)

Publication Date: 03 April 24





Average Daily Volume (ADV), in mt















#### LME Steel HRC FOB China (Argus)

# OLME An HKEX Company

#### Monthly Overview - Mar-24



| Forward Curve<br>(Last Business Day) |
|--------------------------------------|
| 580                                  |
| 570                                  |
| 560                                  |
| e 550<br>540                         |
| ±<br>540<br>\$                       |
| 530                                  |
| 520                                  |
| 510                                  |
| Prompt Month                         |

| Front Month |          |  |  |  |
|-------------|----------|--|--|--|
| Average     | \$540.70 |  |  |  |
| Minimum     | \$535.00 |  |  |  |
| Maximum     | \$552.00 |  |  |  |

| Mar-2024 |
|------