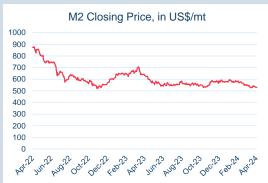

#### LME Steel Rebar FOB Turkey (Platts)

Monthly Overview - Mar-24

| 3rd Month                                                                                                                                                                                                                                                                                                                                                                                                                                                                                                                                                                                                                                                                                                                                                                                                                                                                                                                                                                                                                                                                                                                                                                                                                                                                                                                                                                                                                                                                                                                                                                                                                                                                                                                                                                                                                                                                                                                                                                                                                                                                                                                         | Forward Curve<br>(Last Business Day)                                                                                                                                           |
|-----------------------------------------------------------------------------------------------------------------------------------------------------------------------------------------------------------------------------------------------------------------------------------------------------------------------------------------------------------------------------------------------------------------------------------------------------------------------------------------------------------------------------------------------------------------------------------------------------------------------------------------------------------------------------------------------------------------------------------------------------------------------------------------------------------------------------------------------------------------------------------------------------------------------------------------------------------------------------------------------------------------------------------------------------------------------------------------------------------------------------------------------------------------------------------------------------------------------------------------------------------------------------------------------------------------------------------------------------------------------------------------------------------------------------------------------------------------------------------------------------------------------------------------------------------------------------------------------------------------------------------------------------------------------------------------------------------------------------------------------------------------------------------------------------------------------------------------------------------------------------------------------------------------------------------------------------------------------------------------------------------------------------------------------------------------------------------------------------------------------------------|--------------------------------------------------------------------------------------------------------------------------------------------------------------------------------|
| 800<br>700<br>600<br>500<br>400                                                                                                                                                                                                                                                                                                                                                                                                                                                                                                                                                                                                                                                                                                                                                                                                                                                                                                                                                                                                                                                                                                                                                                                                                                                                                                                                                                                                                                                                                                                                                                                                                                                                                                                                                                                                                                                                                                                                                                                                                                                                                                   | 610<br>605<br>600<br>595<br>90<br>90                                                                                                                                           |
| 300                                                                                                                                                                                                                                                                                                                                                                                                                                                                                                                                                                                                                                                                                                                                                                                                                                                                                                                                                                                                                                                                                                                                                                                                                                                                                                                                                                                                                                                                                                                                                                                                                                                                                                                                                                                                                                                                                                                                                                                                                                                                                                                               | 585                                                                                                                                                                            |
| o<br>or here of h | 580<br>1181 <sup>21</sup> 1181 <sup>21</sup> 118 <sup>21</sup> 587 <sup>21</sup> 108 <sup>21</sup> 118 <sup>215</sup> 118 <sup>215</sup> 118 <sup>215</sup> 118 <sup>215</sup> |
|                                                                                                                                                                                                                                                                                                                                                                                                                                                                                                                                                                                                                                                                                                                                                                                                                                                                                                                                                                                                                                                                                                                                                                                                                                                                                                                                                                                                                                                                                                                                                                                                                                                                                                                                                                                                                                                                                                                                                                                                                                                                                                                                   |                                                                                                                                                                                |

| Front Month |          |
|-------------|----------|
| Average     | \$579.85 |
| Minimum     | \$569.00 |
| Maximum     | \$589.00 |

| Mar-2024 |
|----------|
| 4,183    |
|          |
| Mar-2024 |
| 4,183    |
| 41.830   |
|          |