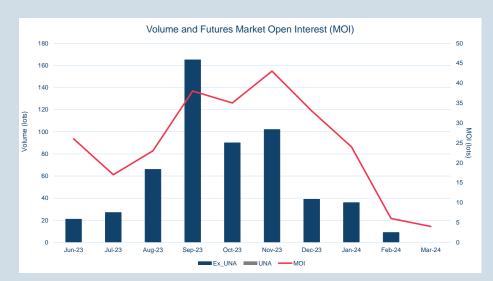

| Volume | Year To Date |
|--------|--------------|
| Lots   | 9,233        |
| Tonnes | 92,330       |

| rompt   | End   | of Month - | Volume    | End of      | MOI (lots)                      |
|---------|-------|------------|-----------|-------------|---------------------------------|
| Month   | Daily | Settlement | (inc UNA) | Month - MOI | - 100 200 300                   |
| lar-24  | \$    | 589.00     | 446       | -           | Mar-24                          |
| pr-24   | \$    | 600.00     | 777       | 316         | May-24 197                      |
| /lay-24 | \$    | 597.50     | 362       | 197         | Jun-24                          |
| un-24   | \$    | 600.00     | 897       | 371         | Jul-24 146                      |
| ul-24   | \$    | 600.00     | 325       | 146         | Aug-24 150                      |
| ug-24   | \$    | 598.50     | 318       | 150         | Sep-24 140                      |
| Sep-24  | \$    | 599.50     | 251       | 140         | Oct-24 90                       |
| Oct-24  | \$    | 599.50     | 252       | 90          | Nov-24 92                       |
| lov-24  | \$    | 600.50     | 250       | 92          | Dec-24 91                       |
| Dec-24  | \$    | 601.50     | 240       | 91          | Jan-25 🔜 26                     |
| lan-25  | \$    | 604.00     | 21        | 26          | Feb-25 5                        |
| eb-25   | \$    | 601.50     | 6         | 5           | Mar-25 3                        |
| /lar-25 | \$    | 602.00     | 30        | 3           | Apr-25 2                        |
| Apr-25  | \$    | 602.00     | 8         | 2           | May-25 _                        |
| /lay-25 | \$    | 602.00     | -         | -           | Last Month MOI End of Month MOI |