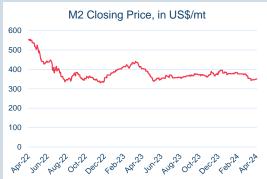

#### LME Steel Rebar FOB Turkey (Platts)

Monthly Overview - Mar-24

| 3rd Month                                                                                                                                                                                                                                                                                                                                                                                                                                                                                                                                                                                                                                                                                                                                                                                                                                                                                                                                                                                                                                                                                                                                                                                                                                                                                                                                                                                                                                                                                                                                                                                                                                                                                                                                                                                                                                                                                                                                                                                                                                                                                                                         | Forward Curve<br>(Last Business Day)                                                                                                                                           |
|-----------------------------------------------------------------------------------------------------------------------------------------------------------------------------------------------------------------------------------------------------------------------------------------------------------------------------------------------------------------------------------------------------------------------------------------------------------------------------------------------------------------------------------------------------------------------------------------------------------------------------------------------------------------------------------------------------------------------------------------------------------------------------------------------------------------------------------------------------------------------------------------------------------------------------------------------------------------------------------------------------------------------------------------------------------------------------------------------------------------------------------------------------------------------------------------------------------------------------------------------------------------------------------------------------------------------------------------------------------------------------------------------------------------------------------------------------------------------------------------------------------------------------------------------------------------------------------------------------------------------------------------------------------------------------------------------------------------------------------------------------------------------------------------------------------------------------------------------------------------------------------------------------------------------------------------------------------------------------------------------------------------------------------------------------------------------------------------------------------------------------------|--------------------------------------------------------------------------------------------------------------------------------------------------------------------------------|
| 800<br>700<br>600<br>500<br>400                                                                                                                                                                                                                                                                                                                                                                                                                                                                                                                                                                                                                                                                                                                                                                                                                                                                                                                                                                                                                                                                                                                                                                                                                                                                                                                                                                                                                                                                                                                                                                                                                                                                                                                                                                                                                                                                                                                                                                                                                                                                                                   | 610<br>605<br>600<br>595<br>90<br>90                                                                                                                                           |
| 300                                                                                                                                                                                                                                                                                                                                                                                                                                                                                                                                                                                                                                                                                                                                                                                                                                                                                                                                                                                                                                                                                                                                                                                                                                                                                                                                                                                                                                                                                                                                                                                                                                                                                                                                                                                                                                                                                                                                                                                                                                                                                                                               | 585                                                                                                                                                                            |
| o<br>or here of h | 580<br>1181 <sup>21</sup> 1181 <sup>21</sup> 118 <sup>21</sup> 587 <sup>21</sup> 108 <sup>21</sup> 118 <sup>215</sup> 118 <sup>215</sup> 118 <sup>215</sup> 118 <sup>215</sup> |
|                                                                                                                                                                                                                                                                                                                                                                                                                                                                                                                                                                                                                                                                                                                                                                                                                                                                                                                                                                                                                                                                                                                                                                                                                                                                                                                                                                                                                                                                                                                                                                                                                                                                                                                                                                                                                                                                                                                                                                                                                                                                                                                                   |                                                                                                                                                                                |