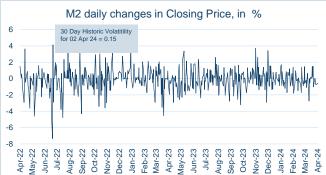

#### Monthly Overview - Mar-24

| Forward Curve<br>(Last Business Day) |
|--------------------------------------|
| 580                                  |
| 570                                  |
| 560                                  |
| e 550<br>540                         |
| ±<br>540<br>\$                       |
| 530                                  |
| 520                                  |
| 510                                  |
| Prompt Month                         |