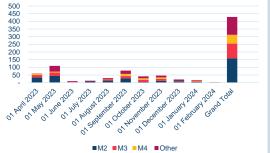

## LME Steel HRC FOB China (Argus)

Publication Date: 03 April 24

M2 M3 M4 Other

| Contract specifications   |                                       |  |  |  |
|---------------------------|---------------------------------------|--|--|--|
| Contract Code             | HCD                                   |  |  |  |
| Underlying Index          | Argus HRC FOB Tianjin China           |  |  |  |
| Initial Margin            | \$810 per lot (as of Jan-24)          |  |  |  |
| Bloomberg Ticker          | LCYA Comdty                           |  |  |  |
| EIKON RIC                 | 0#CMHCF:                              |  |  |  |
| TT Product Code           | HCFCECS                               |  |  |  |
| CQG Product Code          | LHC                                   |  |  |  |
| Lot Size                  | 10 metric tonnes                      |  |  |  |
| Price Quotation           | US\$ / metric tonne                   |  |  |  |
| Contract Type             | Cash settled futures                  |  |  |  |
| Contract Period           | Monthly out to 15 months              |  |  |  |
| Trading Venues            | LMEselect and Inter-office telephone  |  |  |  |
| Margining                 | Realised variation margins applied    |  |  |  |
| Trading and Clearing Fees | US\$0.30 per lot (US\$0.03 per tonne) |  |  |  |