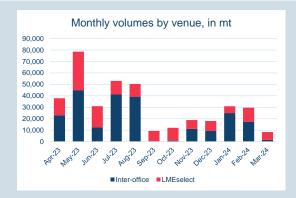

### LME Steel Rebar FOB Turkey (Platts)

Publication Date: 03 April 24

Average Daily Volume (ADV), in mt 4500 4000

| Cont                      | ract specifications                   |         |
|---------------------------|---------------------------------------|---------|
| Contract Code             | SRD                                   |         |
| Underlying Index          | Platts Steel Rebar FOB Turkey         |         |
| Initial Margin            | \$880 per lot (as of Jan-24)          |         |
| Bloomberg Ticker          | JBPA Comdty                           |         |
| EIKON RIC                 | 0#CSRRF:                              |         |
| TT Product Code           | SRFCECS                               | ÷       |
| CQG Product Code          | SSR                                   | in mt   |
| Lot Size                  | 10 metric tonnes                      | size, i |
| Price Quotation           | US\$ / metric tonne                   | Clip si |
| Contract Type             | Cash settled futures                  | Ö       |
| Contract Period           | Monthly out to 15 months              |         |
| Trading Venues            | LMEselect and Inter-office telephone  |         |
| Margining                 | Realised variation margins applied    |         |
| Trading and Clearing Fees | US\$0.30 per lot (US\$0.03 per tonne) |         |