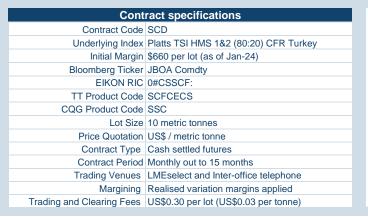

### LME Steel Rebar FOB Turkey (Platts)

Publication Date: 03 April 24

Average Daily Volume (ADV), in mt 4500 4000

| Cont                      | ract specifications                   |         |
|---------------------------|---------------------------------------|---------|
| Contract Code             | SRD                                   |         |
| Underlying Index          | Platts Steel Rebar FOB Turkey         |         |
| Initial Margin            | \$880 per lot (as of Jan-24)          |         |
| Bloomberg Ticker          | JBPA Comdty                           |         |
| EIKON RIC                 | 0#CSRRF:                              |         |
| TT Product Code           | SRFCECS                               | ÷       |
| CQG Product Code          | SSR                                   | in mt   |
| Lot Size                  | 10 metric tonnes                      | size, i |
| Price Quotation           | US\$ / metric tonne                   | Clip si |
| Contract Type             | Cash settled futures                  | Ö       |
| Contract Period           | Monthly out to 15 months              |         |
| Trading Venues            | LMEselect and Inter-office telephone  |         |
| Margining                 | Realised variation margins applied    |         |
| Trading and Clearing Fees | US\$0.30 per lot (US\$0.03 per tonne) |         |