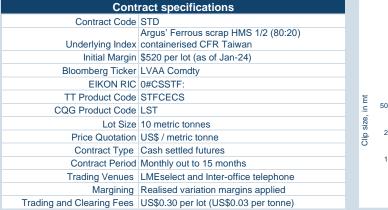

## LME Steel Scrap CFR India (Platts)

Publication Date: 03 April 24

Average Daily Volume (ADV), in mt

Exchange Open Interest by prompt, in mt EOI for 02 Apr 24 Grand Total M01 2 0 4 6 8 10 12

| Cont                      | Contract specifications                |           |                  | Number of trades in the previous month by |   |     |   |    |     |     |  |
|---------------------------|----------------------------------------|-----------|------------------|-------------------------------------------|---|-----|---|----|-----|-----|--|
| Contract Code             |                                        | clip size |                  |                                           |   |     |   |    |     |     |  |
| Underlying Index          | Platts' Shredded Scrap CFR Nhava Sheva |           |                  |                                           |   |     |   |    |     |     |  |
| Initial Margin            | \$620 per lot (as of Jan-24)           |           | Number of Trades |                                           |   |     |   |    | -   |     |  |
| Bloomberg Ticker          | LXLA Comdty                            |           |                  |                                           | 0 | 0.2 | 0 | .4 | 0.6 | 0.8 |  |
| EIKON RIC                 | 0#CSSIF:                               |           |                  | >1000                                     | 0 |     |   |    |     |     |  |
| TT Product Code           | SIFCECS                                |           | ŧ                |                                           |   |     |   |    |     |     |  |
| CQG Product Code          | LSI                                    |           | in mt            | 500 to 1000                               | 0 |     |   |    |     |     |  |
| Lot Size                  | 10 metric tonnes                       |           | size, i          |                                           |   |     |   |    |     |     |  |
| Price Quotation           | US\$ / metric tonne                    |           | Clip si          | 250 to 500                                | 0 |     |   |    |     |     |  |
| Contract Type             | Cash settled futures                   |           | ō                |                                           |   |     |   |    |     |     |  |
| Contract Period           | Monthly out to 15 months               |           |                  | 100 to 250                                | 0 |     |   |    |     |     |  |
| Trading Venues            | LMEselect and Inter-office telephone   |           |                  |                                           |   |     |   |    |     |     |  |
| Margining                 | Realised variation margins applied     |           |                  | 0 to 100                                  | 0 |     |   |    |     |     |  |
| Trading and Clearing Fees | US\$0.30 per lot (US\$0.03 per tonne)  |           |                  |                                           |   |     |   |    |     |     |  |