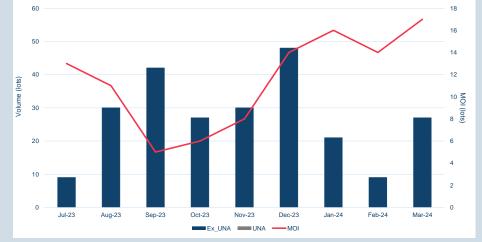

| Volume | Year To Date |
|--------|--------------|
| Lots   | 9,233        |
| Tonnes | 92,330       |

| rompt   | End   | of Month - | Volume    | End of      | MOI (lots)                      |
|---------|-------|------------|-----------|-------------|---------------------------------|
| Month   | Daily | Settlement | (inc UNA) | Month - MOI | - 100 200 300                   |
| lar-24  | \$    | 589.00     | 446       | -           | Mar-24                          |
| pr-24   | \$    | 600.00     | 777       | 316         | May-24 197                      |
| /lay-24 | \$    | 597.50     | 362       | 197         | Jun-24                          |
| un-24   | \$    | 600.00     | 897       | 371         | Jul-24 146                      |
| ul-24   | \$    | 600.00     | 325       | 146         | Aug-24 150                      |
| ug-24   | \$    | 598.50     | 318       | 150         | Sep-24 140                      |
| Sep-24  | \$    | 599.50     | 251       | 140         | Oct-24 90                       |
| Oct-24  | \$    | 599.50     | 252       | 90          | Nov-24 92                       |
| lov-24  | \$    | 600.50     | 250       | 92          | Dec-24 91                       |
| Dec-24  | \$    | 601.50     | 240       | 91          | Jan-25 🔜 26                     |
| lan-25  | \$    | 604.00     | 21        | 26          | Feb-25 5                        |
| eb-25   | \$    | 601.50     | 6         | 5           | Mar-25 3                        |
| /lar-25 | \$    | 602.00     | 30        | 3           | Apr-25 2                        |
| Apr-25  | \$    | 602.00     | 8         | 2           | May-25 _                        |
| /lay-25 | \$    | 602.00     | -         | -           | Last Month MOI End of Month MOI |