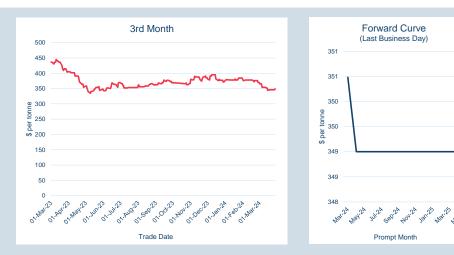

#### LME Steel Rebar FOB Turkey (Platts)

Monthly Overview - Mar-24

| 3rd Month                                                                                                                                                                                                                                                                                                                                                                                                                                                                                                                                                                                                                                                                                                                                                                                                                                                                                                                                                                                                                                                                                                                                                                                                                                                                                                                                                                                                                                                                                                                                                                                                                                                                                                                                                                                                                                                                                                                                                                                                                                                                                                                         | Forward Curve<br>(Last Business Day)                                                                                                                                           |
|-----------------------------------------------------------------------------------------------------------------------------------------------------------------------------------------------------------------------------------------------------------------------------------------------------------------------------------------------------------------------------------------------------------------------------------------------------------------------------------------------------------------------------------------------------------------------------------------------------------------------------------------------------------------------------------------------------------------------------------------------------------------------------------------------------------------------------------------------------------------------------------------------------------------------------------------------------------------------------------------------------------------------------------------------------------------------------------------------------------------------------------------------------------------------------------------------------------------------------------------------------------------------------------------------------------------------------------------------------------------------------------------------------------------------------------------------------------------------------------------------------------------------------------------------------------------------------------------------------------------------------------------------------------------------------------------------------------------------------------------------------------------------------------------------------------------------------------------------------------------------------------------------------------------------------------------------------------------------------------------------------------------------------------------------------------------------------------------------------------------------------------|--------------------------------------------------------------------------------------------------------------------------------------------------------------------------------|
| 800<br>700<br>600<br>500<br>400                                                                                                                                                                                                                                                                                                                                                                                                                                                                                                                                                                                                                                                                                                                                                                                                                                                                                                                                                                                                                                                                                                                                                                                                                                                                                                                                                                                                                                                                                                                                                                                                                                                                                                                                                                                                                                                                                                                                                                                                                                                                                                   | 610<br>605<br>600<br>595<br>90<br>90                                                                                                                                           |
| 300                                                                                                                                                                                                                                                                                                                                                                                                                                                                                                                                                                                                                                                                                                                                                                                                                                                                                                                                                                                                                                                                                                                                                                                                                                                                                                                                                                                                                                                                                                                                                                                                                                                                                                                                                                                                                                                                                                                                                                                                                                                                                                                               | 585                                                                                                                                                                            |
| o<br>or here of h | 580<br>1181 <sup>21</sup> 1181 <sup>21</sup> 118 <sup>21</sup> 587 <sup>21</sup> 108 <sup>21</sup> 118 <sup>215</sup> 118 <sup>215</sup> 118 <sup>215</sup> 118 <sup>215</sup> |
|                                                                                                                                                                                                                                                                                                                                                                                                                                                                                                                                                                                                                                                                                                                                                                                                                                                                                                                                                                                                                                                                                                                                                                                                                                                                                                                                                                                                                                                                                                                                                                                                                                                                                                                                                                                                                                                                                                                                                                                                                                                                                                                                   |                                                                                                                                                                                |

| Front Month |          |
|-------------|----------|
| Average     | \$579.85 |
| Minimum     | \$569.00 |
| Maximum     | \$589.00 |

| Mar-2024 |
|----------|
| 4,183    |
|          |
| Mar-2024 |
| 4,183    |
| 41.830   |
|          |