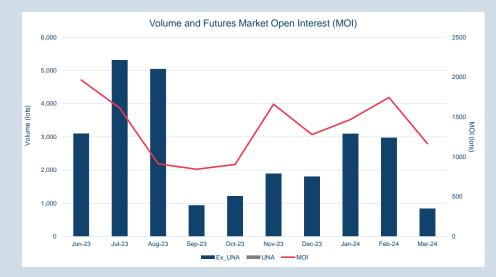

| Volume | Year To Date |
|--------|--------------|
| Lots   | 9,233        |
| Tonnes | 92,330       |

| rompt   | End   | of Month - | Volume    | End of      | MOI (lots)                      |
|---------|-------|------------|-----------|-------------|---------------------------------|
| Month   | Daily | Settlement | (inc UNA) | Month - MOI | - 100 200 300                   |
| lar-24  | \$    | 589.00     | 446       | -           | Mar-24                          |
| pr-24   | \$    | 600.00     | 777       | 316         | May-24 197                      |
| /lay-24 | \$    | 597.50     | 362       | 197         | Jun-24                          |
| un-24   | \$    | 600.00     | 897       | 371         | Jul-24 146                      |
| ul-24   | \$    | 600.00     | 325       | 146         | Aug-24 150                      |
| ug-24   | \$    | 598.50     | 318       | 150         | Sep-24 140                      |
| Sep-24  | \$    | 599.50     | 251       | 140         | Oct-24 90                       |
| Oct-24  | \$    | 599.50     | 252       | 90          | Nov-24 92                       |
| lov-24  | \$    | 600.50     | 250       | 92          | Dec-24 91                       |
| Dec-24  | \$    | 601.50     | 240       | 91          | Jan-25 🔜 26                     |
| lan-25  | \$    | 604.00     | 21        | 26          | Feb-25 5                        |
| eb-25   | \$    | 601.50     | 6         | 5           | Mar-25 3                        |
| /lar-25 | \$    | 602.00     | 30        | 3           | Apr-25 2                        |
| Apr-25  | \$    | 602.00     | 8         | 2           | May-25 _                        |
| /lay-25 | \$    | 602.00     | -         | -           | Last Month MOI End of Month MOI |