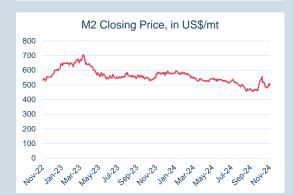

#### Monthly Overview - Oct-24

| Prompt<br>Month | d of Month -<br>y Settlement | Volume<br>(inc UNA) | End of<br>Month - MOI |
|-----------------|------------------------------|---------------------|-----------------------|
| Oct-24          | \$<br>374.34                 | 6,332               | -                     |
| Nov-24          | \$<br>377.93                 | 48,545              | 4,118                 |
| Dec-24          | \$<br>382.32                 | 37,737              | 4,762                 |
| Jan-25          | \$<br>383.50                 | 18,900              | 4,088                 |
| Feb-25          | \$<br>385.50                 | 2,035               | 2,009                 |
| Mar-25          | \$<br>387.00                 | 2,674               | 2,032                 |
| Apr-25          | \$<br>383.00                 | 861                 | 1,197                 |
| May-25          | \$<br>384.00                 | 621                 | 1,016                 |
| Jun-25          | \$<br>386.00                 | 191                 | 655                   |
| Jul-25          | \$<br>387.50                 | 415                 | 453                   |
| Aug-25          | \$<br>387.50                 | 359                 | 337                   |
| Sep-25          | \$<br>388.50                 | 384                 | 326                   |
| Oct-25          | \$<br>388.50                 | 47                  | 232                   |
| Nov-25          | \$<br>389.00                 | 22                  | 129                   |
| Dec-25          | \$<br>389.00                 | -                   | -                     |

| Front Month |          |
|-------------|----------|
| Average     | \$380.73 |
| Minimum     | \$373.50 |
| Maximum     | \$402.00 |
|             |          |

| Volume (ex UNA)  | Oct-2024  |
|------------------|-----------|
| Lots             | 114,513   |
|                  |           |
| Volume (inc UNA) | Oct-2024  |
| Lots             | 119,123   |
| Tonnes           | 1,191,230 |
|                  |           |