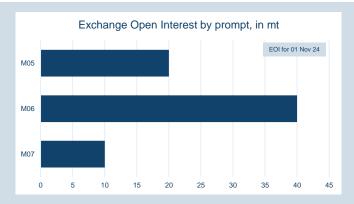

Monthly Overview - Oct-24

| Prompt | En   | d of Month - | Volume    | End of      |
|--------|------|--------------|-----------|-------------|
| Month  | Dail | y Settlement | (inc UNA) | Month - MOI |
| Oct-24 | \$   | 594.09       | 455       | -           |
| Nov-24 | \$   | 595.00       | 1,755     | 405         |
| Dec-24 | \$   | 602.00       | 1,588     | 596         |
| Jan-25 | \$   | 604.00       | 391       | 605         |
| Feb-25 | \$   | 611.00       | 331       | 235         |
| Mar-25 | \$   | 612.50       | 173       | 160         |
| Apr-25 | \$   | 613.50       | 42        | 12          |
| May-25 | \$   | 615.50       | 21        | 7           |
| Jun-25 | \$   | 616.50       | 39        | 7           |
| Jul-25 | \$   | 615.50       | 23        | 5           |
| Aug-25 | \$   | 615.00       | 9         | 2           |
| Sep-25 | \$   | 614.50       | 11        | 2           |
| Oct-25 | \$   | 614.00       | 13        | 4           |
| Nov-25 | \$   | 616.00       | 17        | 7           |
| Dec-25 | \$   | 616.00       | -         | -           |