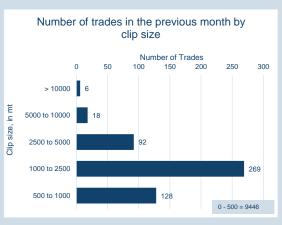

| Front Month |          |
|-------------|----------|
| Average     | \$380.73 |
| Minimum     | \$373.50 |
| Maximum     | \$402.00 |
|             |          |

| Volume (ex UNA)  | Oct-2024  |
|------------------|-----------|
| Lots             | 114,513   |
|                  |           |
| Volume (inc UNA) | Oct-2024  |
| Lots             | 119,123   |
| Tonnes           | 1,191,230 |
|                  |           |