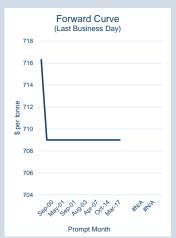

### Monthly Overview - Oct-24

| Prompt<br>Month | nd of Month -<br>ly Settlement | Volume<br>(inc UNA) | End of<br>Month - MOI |
|-----------------|--------------------------------|---------------------|-----------------------|
| Jan-00          | \$<br>716.30                   | -                   | -                     |
| Feb-00          | \$<br>709.00                   | -                   | -                     |
| Sep-00          | \$<br>709.00                   | -                   | -                     |
| Dec-00          | \$<br>709.00                   | -                   | -                     |
| May-01          | \$<br>709.00                   | -                   | -                     |
| Jun-01          | \$<br>709.00                   | -                   | -                     |
| Sep-01          | \$<br>709.00                   | -                   | -                     |
| Jul-02          | \$<br>709.00                   | -                   | -                     |
| Aug-03          | \$<br>709.00                   | -                   | -                     |
| Feb-04          | \$<br>709.00                   | -                   | -                     |
| Apr-07          | \$<br>709.00                   | -                   | -                     |
| Aug-07          | \$<br>709.00                   | -                   | -                     |
| Oct-14          | \$<br>709.00                   | -                   | -                     |
| Jun-17          | \$<br>709.00                   | -                   | -                     |
| Mar-17          | \$<br>709.00                   | -                   | -                     |

| Front Month |          |
|-------------|----------|
| Average     | \$720.74 |
| Minimum     | \$716.30 |
| Maximum     | \$730.00 |
|             |          |

| VOIUME (ex UNA)  | Oct-2024 |
|------------------|----------|
| Lots             | -        |
|                  |          |
| Volume (inc UNA) | Oct-2024 |
| Lots             | -        |
| Tonnes           | -        |
|                  |          |