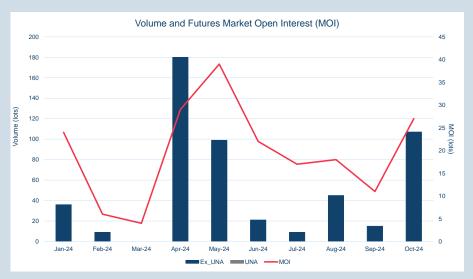

#### Monthly Overview - Oct-24

| Prompt<br>Month | d of Month -<br>y Settlement | Volume<br>(inc UNA) | End of<br>Month - MOI |
|-----------------|------------------------------|---------------------|-----------------------|
| Oct-24          | \$<br>394.50                 | -                   | -                     |
| Nov-24          | \$<br>406.00                 | 29                  | 8                     |
| Dec-24          | \$<br>406.00                 | 26                  | 7                     |
| Jan-25          | \$<br>406.00                 | 3                   | 4                     |
| Feb-25          | \$<br>406.50                 | 21                  | 4                     |
| Mar-25          | \$<br>406.50                 | -                   | -                     |
| Apr-25          | \$<br>406.50                 | -                   | -                     |
| May-25          | \$<br>406.50                 | 2                   | 2                     |
| Jun-25          | \$<br>406.50                 | -                   | -                     |
| Jul-25          | \$<br>406.50                 | 23                  | 1                     |
| Aug-25          | \$<br>406.50                 | -                   | -                     |
| Sep-25          | \$<br>406.50                 | -                   | -                     |
| Oct-25          | \$<br>406.50                 | 3                   | 1                     |
| Nov-25          | \$<br>406.50                 | -                   | -                     |
| Dec-25          | \$<br>406.50                 | -                   | -                     |

| Front Month |          |
|-------------|----------|
| Average     | \$405.11 |
| Minimum     | \$394.50 |
| Maximum     | \$414.00 |
|             |          |

| Volume (ex UNA)  | Oct-2024 |
|------------------|----------|
| Lots             | 107      |
|                  |          |
| Volume (inc UNA) | Oct-2024 |
| Lots             | 107      |
| Tonnes           | 1,070    |
|                  |          |

| Volume | Year To Date |
|--------|--------------|
| Lots   | 521          |
| Tonnes | 5 210        |