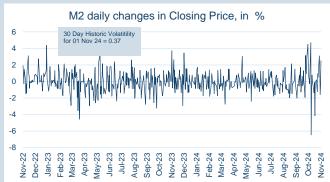

# **LME Steel Rebar FOB Turkey (Platts)**

Publication Date: 07 November 24

| Contract specifications   |                                       |  |  |
|---------------------------|---------------------------------------|--|--|
| Contract Code             | SRD                                   |  |  |
| Underlying Index          | Platts Steel Rebar FOB Turkey         |  |  |
| Initial Margin            | \$440 per lot (as of Jun-24)          |  |  |
| Bloomberg Ticker          | JBPA Comdty                           |  |  |
| EIKON RIC                 | 0#CSRRF:                              |  |  |
| TT Product Code           | SRFCECS                               |  |  |
| CQG Product Code          | SSR                                   |  |  |
| Lot Size                  | 10 metric tonnes                      |  |  |
| Price Quotation           | US\$ / metric tonne                   |  |  |
| Contract Type             | Cash settled futures                  |  |  |
| Contract Period           | Monthly out to 15 months              |  |  |
| Trading Venues            | LMEselect and Inter-office telephone  |  |  |
| Margining                 | Realised variation margins applied    |  |  |
| Trading and Clearing Fees | US\$0.30 per lot (US\$0.03 per tonne) |  |  |