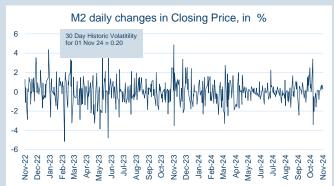

| Front Month |          |
|-------------|----------|
| Average     | \$380.73 |
| Minimum     | \$373.50 |
| Maximum     | \$402.00 |
|             |          |

| Volume (ex UNA)  | Oct-2024  |
|------------------|-----------|
| Lots             | 114,513   |
|                  |           |
| Volume (inc UNA) | Oct-2024  |
| Lots             | 119,123   |
| Tonnes           | 1,191,230 |
|                  |           |