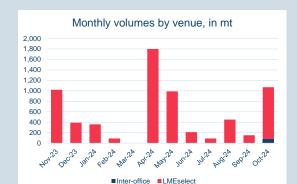

#### Monthly Overview - Oct-24

| Prompt<br>Month | d of Month -<br>y Settlement | Volume<br>(inc UNA) | End of<br>Month - MOI |
|-----------------|------------------------------|---------------------|-----------------------|
| Oct-24          | \$<br>374.34                 | 6,332               | -                     |
| Nov-24          | \$<br>377.93                 | 48,545              | 4,118                 |
| Dec-24          | \$<br>382.32                 | 37,737              | 4,762                 |
| Jan-25          | \$<br>383.50                 | 18,900              | 4,088                 |
| Feb-25          | \$<br>385.50                 | 2,035               | 2,009                 |
| Mar-25          | \$<br>387.00                 | 2,674               | 2,032                 |
| Apr-25          | \$<br>383.00                 | 861                 | 1,197                 |
| May-25          | \$<br>384.00                 | 621                 | 1,016                 |
| Jun-25          | \$<br>386.00                 | 191                 | 655                   |
| Jul-25          | \$<br>387.50                 | 415                 | 453                   |
| Aug-25          | \$<br>387.50                 | 359                 | 337                   |
| Sep-25          | \$<br>388.50                 | 384                 | 326                   |
| Oct-25          | \$<br>388.50                 | 47                  | 232                   |
| Nov-25          | \$<br>389.00                 | 22                  | 129                   |
| Dec-25          | \$<br>389.00                 | -                   | -                     |

| Front Month |          |
|-------------|----------|
| Average     | \$380.73 |
| Minimum     | \$373.50 |
| Maximum     | \$402.00 |
|             |          |

| Volume (ex UNA)  | Oct-2024  |
|------------------|-----------|
| Lots             | 114,513   |
|                  |           |
| Volume (inc UNA) | Oct-2024  |
| Lots             | 119,123   |
| Tonnes           | 1,191,230 |
|                  |           |

| Volume | Year To Date |
|--------|--------------|
| Lots   | 1,056,758    |
| Tonnes | 10,567,580   |