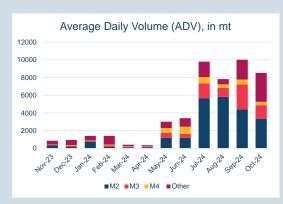

#### Monthly Overview - Oct-24

| Prompt<br>Month | d of Month -<br>y Settlement | Volume<br>(inc UNA) | End of<br>Month - MOI |
|-----------------|------------------------------|---------------------|-----------------------|
| Oct-24          | \$<br>374.34                 | 6,332               | -                     |
| Nov-24          | \$<br>377.93                 | 48,545              | 4,118                 |
| Dec-24          | \$<br>382.32                 | 37,737              | 4,762                 |
| Jan-25          | \$<br>383.50                 | 18,900              | 4,088                 |
| Feb-25          | \$<br>385.50                 | 2,035               | 2,009                 |
| Mar-25          | \$<br>387.00                 | 2,674               | 2,032                 |
| Apr-25          | \$<br>383.00                 | 861                 | 1,197                 |
| May-25          | \$<br>384.00                 | 621                 | 1,016                 |
| Jun-25          | \$<br>386.00                 | 191                 | 655                   |
| Jul-25          | \$<br>387.50                 | 415                 | 453                   |
| Aug-25          | \$<br>387.50                 | 359                 | 337                   |
| Sep-25          | \$<br>388.50                 | 384                 | 326                   |
| Oct-25          | \$<br>388.50                 | 47                  | 232                   |
| Nov-25          | \$<br>389.00                 | 22                  | 129                   |
| Dec-25          | \$<br>389.00                 | -                   | -                     |

| Front Month |          |
|-------------|----------|
| Average     | \$380.73 |
| Minimum     | \$373.50 |
| Maximum     | \$402.00 |
|             |          |

| Volume (ex UNA)  | Oct-2024  |
|------------------|-----------|
| Lots             | 114,513   |
|                  |           |
| Volume (inc UNA) | Oct-2024  |
| Lots             | 119,123   |
| Tonnes           | 1,191,230 |
|                  |           |

| Volume | Year To Date |
|--------|--------------|
| Lots   | 1,056,758    |
| Tonnes | 10,567,580   |