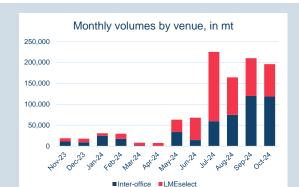

#### Monthly Overview - Oct-24

| Prompt<br>Month | d of Month -<br>y Settlement | Volume<br>(inc UNA) | End of<br>Month - MOI |
|-----------------|------------------------------|---------------------|-----------------------|
| Oct-24          | \$<br>374.34                 | 6,332               | -                     |
| Nov-24          | \$<br>377.93                 | 48,545              | 4,118                 |
| Dec-24          | \$<br>382.32                 | 37,737              | 4,762                 |
| Jan-25          | \$<br>383.50                 | 18,900              | 4,088                 |
| Feb-25          | \$<br>385.50                 | 2,035               | 2,009                 |
| Mar-25          | \$<br>387.00                 | 2,674               | 2,032                 |
| Apr-25          | \$<br>383.00                 | 861                 | 1,197                 |
| May-25          | \$<br>384.00                 | 621                 | 1,016                 |
| Jun-25          | \$<br>386.00                 | 191                 | 655                   |
| Jul-25          | \$<br>387.50                 | 415                 | 453                   |
| Aug-25          | \$<br>387.50                 | 359                 | 337                   |
| Sep-25          | \$<br>388.50                 | 384                 | 326                   |
| Oct-25          | \$<br>388.50                 | 47                  | 232                   |
| Nov-25          | \$<br>389.00                 | 22                  | 129                   |
| Dec-25          | \$<br>389.00                 | -                   | -                     |

| Front Month |          |
|-------------|----------|
| Average     | \$380.73 |
| Minimum     | \$373.50 |
| Maximum     | \$402.00 |
|             |          |

| Volume (ex UNA)  | Oct-2024  |
|------------------|-----------|
| Lots             | 114,513   |
|                  |           |
| Volume (inc UNA) | Oct-2024  |
| Lots             | 119,123   |
| Tonnes           | 1,191,230 |
|                  |           |

| Volume | Year To Date |
|--------|--------------|
| Lots   | 1,056,758    |
| Tonnes | 10,567,580   |