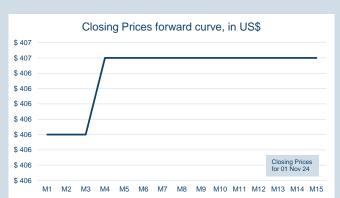

#### Monthly Overview - Oct-24

| Prompt<br>Month | d of Month -<br>y Settlement | Volume<br>(inc UNA) | End of<br>Month - MOI |
|-----------------|------------------------------|---------------------|-----------------------|
| Oct-24          | \$<br>394.50                 | -                   | -                     |
| Nov-24          | \$<br>406.00                 | 29                  | 8                     |
| Dec-24          | \$<br>406.00                 | 26                  | 7                     |
| Jan-25          | \$<br>406.00                 | 3                   | 4                     |
| Feb-25          | \$<br>406.50                 | 21                  | 4                     |
| Mar-25          | \$<br>406.50                 | -                   | -                     |
| Apr-25          | \$<br>406.50                 | -                   | -                     |
| May-25          | \$<br>406.50                 | 2                   | 2                     |
| Jun-25          | \$<br>406.50                 | -                   | -                     |
| Jul-25          | \$<br>406.50                 | 23                  | 1                     |
| Aug-25          | \$<br>406.50                 | -                   | -                     |
| Sep-25          | \$<br>406.50                 | -                   | -                     |
| Oct-25          | \$<br>406.50                 | 3                   | 1                     |
| Nov-25          | \$<br>406.50                 | -                   | -                     |
| Dec-25          | \$<br>406.50                 | -                   | -                     |