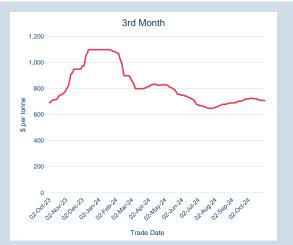

### Monthly Overview - Oct-24

| Prompt<br>Month | nd of Month -<br>ly Settlement | Volume<br>(inc UNA) | End of<br>Month - MOI |
|-----------------|--------------------------------|---------------------|-----------------------|
| Oct-24          | \$<br>502.32                   | 3,553               | -                     |
| Nov-24          | \$<br>495.50                   | 7,708               | 1,159                 |
| Dec-24          | \$<br>504.00                   | 3,502               | 516                   |
| Jan-25          | \$<br>510.00                   | 883                 | 283                   |
| Feb-25          | \$<br>507.00                   | 346                 | 228                   |
| Mar-25          | \$<br>511.50                   | 1,245               | 257                   |
| Apr-25          | \$<br>510.50                   | 477                 | 112                   |
| May-25          | \$<br>515.50                   | 473                 | 106                   |
| Jun-25          | \$<br>515.50                   | 509                 | 114                   |
| Jul-25          | \$<br>517.00                   | 149                 | 62                    |
| Aug-25          | \$<br>519.50                   | 163                 | 71                    |
| Sep-25          | \$<br>519.50                   | 152                 | 67                    |
| Oct-25          | \$<br>519.50                   | 144                 | 26                    |
| Nov-25          | \$<br>519.50                   | 140                 | 20                    |
| Dec-25          | \$<br>519.50                   | 140                 | 20                    |

| Front Month |          |
|-------------|----------|
| Average     | \$510.06 |
| Minimum     | \$497.00 |
| Maximum     | \$542.00 |
|             |          |

| Volume (ex UNA)  | Oct-2024     |
|------------------|--------------|
| Lots             | 19,584       |
|                  |              |
| Volume (inc UNA) | Oct-2024     |
| Lots             | 19,584       |
| Tonnes           | 195,840      |
|                  |              |
| Volume           | Year To Date |