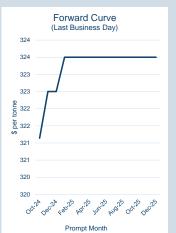

#### Monthly Overview - Oct-24

| Prompt<br>Month | nd of Month -<br>ly Settlement | Volume<br>(inc UNA) | End of<br>Month - MOI |
|-----------------|--------------------------------|---------------------|-----------------------|
| Oct-24          | \$<br>321.14                   | 2                   | -                     |
| Nov-24          | \$<br>322.50                   | 2                   | 1                     |
| Dec-24          | \$<br>322.50                   | -                   | -                     |
| Jan-25          | \$<br>323.50                   | -                   | -                     |
| Feb-25          | \$<br>323.50                   | -                   | -                     |
| Mar-25          | \$<br>323.50                   | -                   | -                     |
| Apr-25          | \$<br>323.50                   | -                   | -                     |
| May-25          | \$<br>323.50                   | -                   | -                     |
| Jun-25          | \$<br>323.50                   | -                   | -                     |
| Jul-25          | \$<br>323.50                   | 5                   | 1                     |
| Aug-25          | \$<br>323.50                   | -                   | -                     |
| Sep-25          | \$<br>323.50                   | -                   | -                     |
| Oct-25          | \$<br>323.50                   | -                   | -                     |
| Nov-25          | \$<br>323.50                   | -                   | -                     |
| Dec-25          | \$<br>323.50                   | -                   | -                     |