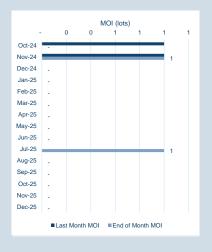

#### Monthly Overview - Oct-24

| Prompt<br>Month | nd of Month -<br>ly Settlement | Volume<br>(inc UNA) | End of<br>Month - MOI |
|-----------------|--------------------------------|---------------------|-----------------------|
| Oct-24          | \$<br>321.14                   | 2                   | -                     |
| Nov-24          | \$<br>322.50                   | 2                   | 1                     |
| Dec-24          | \$<br>322.50                   | -                   | -                     |
| Jan-25          | \$<br>323.50                   | -                   | -                     |
| Feb-25          | \$<br>323.50                   | -                   | -                     |
| Mar-25          | \$<br>323.50                   | -                   | -                     |
| Apr-25          | \$<br>323.50                   | -                   | -                     |
| May-25          | \$<br>323.50                   | -                   | -                     |
| Jun-25          | \$<br>323.50                   | -                   | -                     |
| Jul-25          | \$<br>323.50                   | 5                   | 1                     |
| Aug-25          | \$<br>323.50                   | -                   | -                     |
| Sep-25          | \$<br>323.50                   | -                   | -                     |
| Oct-25          | \$<br>323.50                   | -                   | -                     |
| Nov-25          | \$<br>323.50                   | -                   | -                     |
| Dec-25          | \$<br>323.50                   | -                   | -                     |