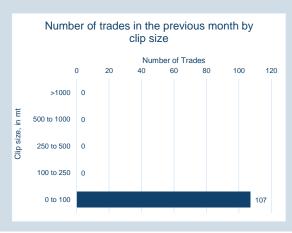

| Front Month |          |
|-------------|----------|
| Average     | \$405.11 |
| Minimum     | \$394.50 |
| Maximum     | \$414.00 |
|             |          |

| Volume (ex UNA)  | Oct-2024 |
|------------------|----------|
| Lots             | 107      |
|                  |          |
| Volume (inc UNA) | Oct-2024 |
| Lots             | 107      |
| Tonnes           | 1,070    |
|                  |          |