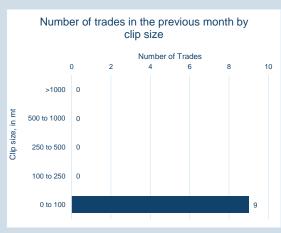

| Front Month |          |
|-------------|----------|
| Average     | \$320.66 |
| Minimum     | \$315.50 |
| Maximum     | \$327.00 |
|             |          |

| Volume (ex UNA)  | Oct-2024 |
|------------------|----------|
| Lots             | 9        |
|                  |          |
| Volume (inc UNA) | Oct-2024 |
| Lots             | 9        |
| Tonnes           | 90       |
|                  |          |