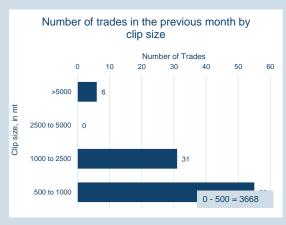

| Front Month |          |
|-------------|----------|
| Average     | \$594.92 |
| Minimum     | \$586.00 |
| Maximum     | \$609.00 |
|             |          |

| VOIUME (ex UNA)  | Oct-2024 |
|------------------|----------|
| Lots             | 4,868    |
|                  |          |
| Volume (inc UNA) | Oct-2024 |
| Lots             | 4,868    |
| Tonnes           | 48.680   |

| Volume | Year To Date |
|--------|--------------|
| Lots   | 48,133       |
| Tonnes | 481,330      |