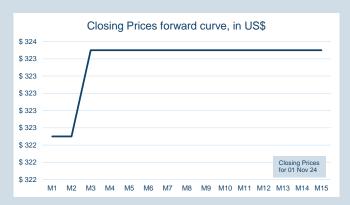

#### Monthly Overview - Oct-24

| Prompt<br>Month | nd of Month -<br>ly Settlement | Volume<br>(inc UNA) | End of<br>Month - MOI |
|-----------------|--------------------------------|---------------------|-----------------------|
| Oct-24          | \$<br>321.14                   | 2                   | -                     |
| Nov-24          | \$<br>322.50                   | 2                   | 1                     |
| Dec-24          | \$<br>322.50                   | -                   | -                     |
| Jan-25          | \$<br>323.50                   | -                   | -                     |
| Feb-25          | \$<br>323.50                   | -                   | -                     |
| Mar-25          | \$<br>323.50                   | -                   | -                     |
| Apr-25          | \$<br>323.50                   | -                   | -                     |
| May-25          | \$<br>323.50                   | -                   | -                     |
| Jun-25          | \$<br>323.50                   | -                   | -                     |
| Jul-25          | \$<br>323.50                   | 5                   | 1                     |
| Aug-25          | \$<br>323.50                   | -                   | -                     |
| Sep-25          | \$<br>323.50                   | -                   | -                     |
| Oct-25          | \$<br>323.50                   | -                   | -                     |
| Nov-25          | \$<br>323.50                   | -                   | -                     |
| Dec-25          | \$<br>323.50                   | -                   | -                     |