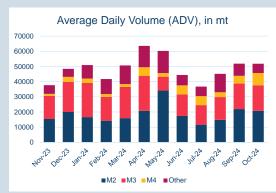

| \$<br>389.00                 | 22                  | 129                   |
| Dec-25          | \$<br>389.00                 | -                   | -                     |



| Front Month |          |
|-------------|----------|
| Average     | \$380.73 |
| Minimum     | \$373.50 |
| Maximum     | \$402.00 |
|             |          |

| Volume (ex UNA)  | Oct-2024  |
|------------------|-----------|
| Lots             | 114,513   |
|                  |           |
| Volume (inc UNA) | Oct-2024  |
| Lots             | 119,123   |
| Tonnes           | 1,191,230 |
|                  |           |

| Volume | Year To Date |
|--------|--------------|
| Lots   | 1,056,758    |
| Tonnes | 10,567,580   |



## **LME Steel Scrap CFR Turkey (Platts)**

Publication Date: 07 November 24













| Contract specifications   |                                       |  |  |
|---------------------------|---------------------------------------|--|--|
| Contract Code             | SCD                                   |  |  |
| Underlying Index          | Platts TSI HMS 1&2 (80:20) CFR Turkey |  |  |
| Initial Margin            | \$320 per lot (as of Jun-24)          |  |  |
| Bloomberg Ticker          | JBOA Comdty                           |  |  |
| EIKON RIC                 | 0#CSSCF:                              |  |  |
| TT Product Code           | SCFCECS                               |  |  |
| CQG Product Code          | SSC                                   |  |  |
| Lot Size                  | 10 metric tonnes                      |  |  |
| Price Quotation           | US