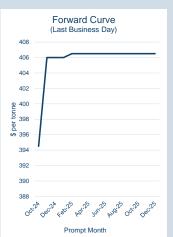

#### Monthly Overview - Oct-24

| Prompt<br>Month | d of Month -<br>y Settlement | Volume<br>(inc UNA) | End of<br>Month - MOI |
|-----------------|------------------------------|---------------------|-----------------------|
| Oct-24          | \$<br>394.50                 | -                   | -                     |
| Nov-24          | \$<br>406.00                 | 29                  | 8                     |
| Dec-24          | \$<br>406.00                 | 26                  | 7                     |
| Jan-25          | \$<br>406.00                 | 3                   | 4                     |
| Feb-25          | \$<br>406.50                 | 21                  | 4                     |
| Mar-25          | \$<br>406.50                 | -                   | -                     |
| Apr-25          | \$<br>406.50                 | -                   | -                     |
| May-25          | \$<br>406.50                 | 2                   | 2                     |
| Jun-25          | \$<br>406.50                 | -                   | -                     |
| Jul-25          | \$<br>406.50                 | 23                  | 1                     |
| Aug-25          | \$<br>406.50                 | -                   | -                     |
| Sep-25          | \$<br>406.50                 | -                   | -                     |
| Oct-25          | \$<br>406.50                 | 3                   | 1                     |
| Nov-25          | \$<br>406.50                 | -                   | -                     |
| Dec-25          | \$<br>406.50                 | -                   | -                     |

| Front Month |          |
|-------------|----------|
| Average     | \$405.11 |
| Minimum     | \$394.50 |
| Maximum     | \$414.00 |
|             |          |

| Volume (ex UNA)  | Oct-2024 |
|------------------|----------|
| Lots             | 107      |
|                  |          |
| Volume (inc UNA) | Oct-2024 |
| Lots             | 107      |
| Tonnes           | 1,070    |
|                  |          |