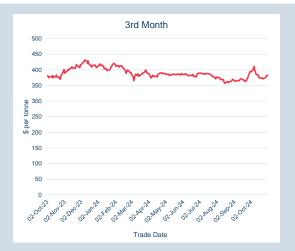

#### Monthly Overview - Oct-24

| Prompt<br>Month | nd of Month -<br>ly Settlement | Volume<br>(inc UNA) | End of<br>Month - MOI |
|-----------------|--------------------------------|---------------------|-----------------------|
| Oct-24          | \$<br>321.14                   | 2                   | -                     |
| Nov-24          | \$<br>322.50                   | 2                   | 1                     |
| Dec-24          | \$<br>322.50                   | -                   | -                     |
| Jan-25          | \$<br>323.50                   | -                   | -                     |
| Feb-25          | \$<br>323.50                   | -                   | -                     |
| Mar-25          | \$<br>323.50                   | -                   | -                     |
| Apr-25          | \$<br>323.50                   | -                   | -                     |
| May-25          | \$<br>323.50                   | -                   | -                     |
| Jun-25          | \$<br>323.50                   | -                   | -                     |
| Jul-25          | \$<br>323.50                   | 5                   | 1                     |
| Aug-25          | \$<br>323.50                   | -                   | -                     |
| Sep-25          | \$<br>323.50                   | -                   | -                     |
| Oct-25          | \$<br>323.50                   | -                   | -                     |
| Nov-25          | \$<br>323.50                   | -                   | -                     |
| Dec-25          | \$<br>323.50                   | -                   | -                     |

| Front Month |          |
|-------------|----------|
| Average     | \$320.66 |
| Minimum     | \$315.50 |
| Maximum     | \$327.00 |
|             |          |

| Volume (ex UNA)  | Oct-2024 |
|------------------|----------|
| Lots             | 9        |
|                  |          |
| Volume (inc UNA) | Oct-2024 |
| Lots             | 9        |
| Tonnes           | 90       |
|                  |          |