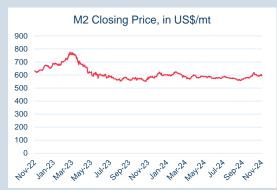

#### Monthly Overview - Oct-24

| Prompt<br>Month | d of Month -<br>y Settlement | Volume<br>(inc UNA) | End of<br>Month - MOI |
|-----------------|------------------------------|---------------------|-----------------------|
| Oct-24          | \$<br>374.34                 | 6,332               | -                     |
| Nov-24          | \$<br>377.93                 | 48,545              | 4,118                 |
| Dec-24          | \$<br>382.32                 | 37,737              | 4,762                 |
| Jan-25          | \$<br>383.50                 | 18,900              | 4,088                 |
| Feb-25          | \$<br>385.50                 | 2,035               | 2,009                 |
| Mar-25          | \$<br>387.00                 | 2,674               | 2,032                 |
| Apr-25          | \$<br>383.00                 | 861                 | 1,197                 |
| May-25          | \$<br>384.00                 | 621                 | 1,016                 |
| Jun-25          | \$<br>386.00                 | 191                 | 655                   |
| Jul-25          | \$<br>387.50                 | 415                 | 453                   |
| Aug-25          | \$<br>387.50                 | 359                 | 337                   |
| Sep-25          | \$<br>388.50                 | 384                 | 326                   |
| Oct-25          | \$<br>388.50                 | 47                  | 232                   |
| Nov-25          | \$<br>389.00                 | 22                  | 129                   |
| Dec-25          | \$<br>389.00                 | -                   | -                     |

| Front Month |          |
|-------------|----------|
| Average     | \$380.73 |
| Minimum     | \$373.50 |
| Maximum     | \$402.00 |
|             |          |

| Volume (ex UNA)  | Oct-2024  |
|------------------|-----------|
| Lots             | 114,513   |
|                  |           |
| Volume (inc UNA) | Oct-2024  |
| Lots             | 119,123   |
| Tonnes           | 1,191,230 |
|                  |           |