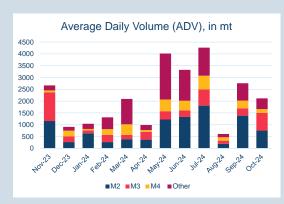

#### Monthly Overview - Oct-24

| Prompt<br>Month | d of Month -<br>y Settlement | Volume<br>(inc UNA) | End of<br>Month - MOI |
|-----------------|------------------------------|---------------------|-----------------------|
| Oct-24          | \$<br>374.34                 | 6,332               | -                     |
| Nov-24          | \$<br>377.93                 | 48,545              | 4,118                 |
| Dec-24          | \$<br>382.32                 | 37,737              | 4,762                 |
| Jan-25          | \$<br>383.50                 | 18,900              | 4,088                 |
| Feb-25          | \$<br>385.50                 | 2,035               | 2,009                 |
| Mar-25          | \$<br>387.00                 | 2,674               | 2,032                 |
| Apr-25          | \$<br>383.00                 | 861                 | 1,197                 |
| May-25          | \$<br>384.00                 | 621                 | 1,016                 |
| Jun-25          | \$<br>386.00                 | 191                 | 655                   |
| Jul-25          | \$<br>387.50                 | 415                 | 453                   |
| Aug-25          | \$<br>387.50                 | 359                 | 337                   |
| Sep-25          | \$<br>388.50                 | 384                 | 326                   |
| Oct-25          | \$<br>388.50                 | 47                  | 232                   |
| Nov-25          | \$<br>389.00                 | 22                  | 129                   |
| Dec-25          | \$<br>389.00                 | -                   | -                     |

| Front Month |          |
|-------------|----------|
| Average     | \$380.73 |
| Minimum     | \$373.50 |
| Maximum     | \$402.00 |
|             |          |

| Volume (ex UNA)  | Oct-2024  |
|------------------|-----------|
| Lots             | 114,513   |
|                  |           |
| Volume (inc UNA) | Oct-2024  |
| Lots             | 119,123   |
| Tonnes           | 1,191,230 |
|                  |           |

| Volume | Year To Date |
|--------|--------------|
| Lots   | 1,056,758    |
| Tonnes | 10,567,580   |