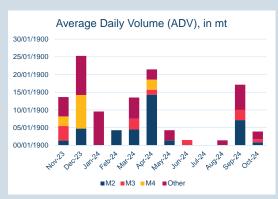

| Front Month |          |
|-------------|----------|
| Average     | \$594.92 |
| Minimum     | \$586.00 |
| Maximum     | \$609.00 |
|             |          |

| VOIUME (ex UNA)  | Oct-2024 |
|------------------|----------|
| Lots             | 4,868    |
|                  |          |
| Volume (inc UNA) | Oct-2024 |
| Lots             | 4,868    |
| Tonnes           | 48.680   |

| Volume | Year To Date |
|--------|--------------|
| Lots   | 48,133       |
| Tonnes | 481,330      |