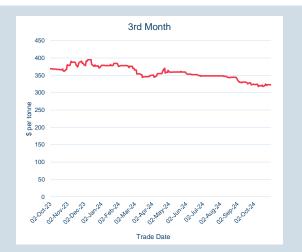

#### Monthly Overview - Oct-24

| Prompt<br>Month | nd of Month -<br>ly Settlement | Volume<br>(inc UNA) | End of<br>Month - MOI |
|-----------------|--------------------------------|---------------------|-----------------------|
| Oct-24          | \$<br>321.14                   | 2                   | -                     |
| Nov-24          | \$<br>322.50                   | 2                   | 1                     |
| Dec-24          | \$<br>322.50                   | -                   | -                     |
| Jan-25          | \$<br>323.50                   | -                   | -                     |
| Feb-25          | \$<br>323.50                   | -                   | -                     |
| Mar-25          | \$<br>323.50                   | -                   | -                     |
| Apr-25          | \$<br>323.50                   | -                   | -                     |
| May-25          | \$<br>323.50                   | -                   | -                     |
| Jun-25          | \$<br>323.50                   | -                   | -                     |
| Jul-25          | \$<br>323.50                   | 5                   | 1                     |
| Aug-25          | \$<br>323.50                   | -                   | -                     |
| Sep-25          | \$<br>323.50                   | -                   | -                     |
| Oct-25          | \$<br>323.50                   | -                   | -                     |
| Nov-25          | \$<br>323.50                   | -                   | -                     |
| Dec-25          | \$<br>323.50                   | -                   | -                     |