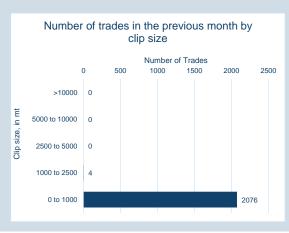

| Front Month |          |
|-------------|----------|
| Average     | \$594.92 |
| Minimum     | \$586.00 |
| Maximum     | \$609.00 |
|             |          |

| VOIUME (ex UNA)  | Oct-2024 |
|------------------|----------|
| Lots             | 4,868    |
|                  |          |
| Volume (inc UNA) | Oct-2024 |
| Lots             | 4,868    |
| Tonnes           | 48.680   |

| Volume | Year To Date |
|--------|--------------|
| Lots   | 48,133       |
| Tonnes | 481,330      |