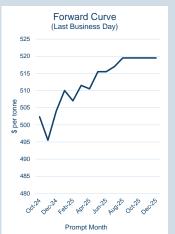

### Monthly Overview - Oct-24

| Prompt<br>Month | nd of Month -<br>ly Settlement | Volume<br>(inc UNA) | End of<br>Month - MOI |
|-----------------|--------------------------------|---------------------|-----------------------|
| Oct-24          | \$<br>502.32                   | 3,553               | -                     |
| Nov-24          | \$<br>495.50                   | 7,708               | 1,159                 |
| Dec-24          | \$<br>504.00                   | 3,502               | 516                   |
| Jan-25          | \$<br>510.00                   | 883                 | 283                   |
| Feb-25          | \$<br>507.00                   | 346                 | 228                   |
| Mar-25          | \$<br>511.50                   | 1,245               | 257                   |
| Apr-25          | \$<br>510.50                   | 477                 | 112                   |
| May-25          | \$<br>515.50                   | 473                 | 106                   |
| Jun-25          | \$<br>515.50                   | 509                 | 114                   |
| Jul-25          | \$<br>517.00                   | 149                 | 62                    |
| Aug-25          | \$<br>519.50                   | 163                 | 71                    |
| Sep-25          | \$<br>519.50                   | 152                 | 67                    |
| Oct-25          | \$<br>519.50                   | 144                 | 26                    |
| Nov-25          | \$<br>519.50                   | 140                 | 20                    |
| Dec-25          | \$<br>519.50                   | 140                 | 20                    |