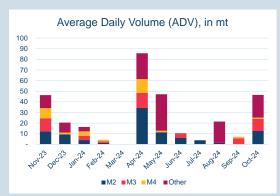

| Front Month |          |
|-------------|----------|
| Average     | \$594.92 |
| Minimum     | \$586.00 |
| Maximum     | \$609.00 |
|             |          |

| VOIUME (ex UNA)  | Oct-2024 |
|------------------|----------|
| Lots             | 4,868    |
|                  |          |
| Volume (inc UNA) | Oct-2024 |
| Lots             | 4,868    |
| Tonnes           | 48.680   |

| Volume | Year To Date |
|--------|--------------|
| Lots   | 48,133       |
| Tonnes | 481,330      |