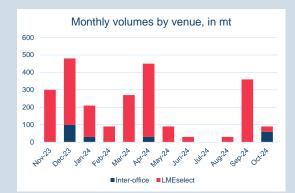

| Front Month |          |
|-------------|----------|
| Average     | \$320.66 |
| Minimum     | \$315.50 |
| Maximum     | \$327.00 |
|             |          |

| Volume (ex UNA)  | Oct-2024 |
|------------------|----------|
| Lots             | 9        |
|                  |          |
| Volume (inc UNA) | Oct-2024 |
| Lots             | 9        |
| Tonnes           | 90       |
|                  |          |

| Volume | Year To Date |
|--------|--------------|
| Lots   | 141          |
| Tonnes | 1 410        |