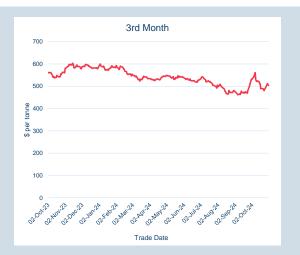

### Monthly Overview - Oct-24

| Prompt<br>Month | nd of Month -<br>ly Settlement | Volume<br>(inc UNA) | End of<br>Month - MOI |
|-----------------|--------------------------------|---------------------|-----------------------|
| Oct-24          | \$<br>502.32                   | 3,553               | -                     |
| Nov-24          | \$<br>495.50                   | 7,708               | 1,159                 |
| Dec-24          | \$<br>504.00                   | 3,502               | 516                   |
| Jan-25          | \$<br>510.00                   | 883                 | 283                   |
| Feb-25          | \$<br>507.00                   | 346                 | 228                   |
| Mar-25          | \$<br>511.50                   | 1,245               | 257                   |
| Apr-25          | \$<br>510.50                   | 477                 | 112                   |
| May-25          | \$<br>515.50                   | 473                 | 106                   |
| Jun-25          | \$<br>515.50                   | 509                 | 114                   |
| Jul-25          | \$<br>517.00                   | 149                 | 62                    |
| Aug-25          | \$<br>519.50                   | 163                 | 71                    |
| Sep-25          | \$<br>519.50                   | 152                 | 67                    |
| Oct-25          | \$<br>519.50                   | 144                 | 26                    |
| Nov-25          | \$<br>519.50                   | 140                 | 20                    |
| Dec-25          | \$<br>519.50                   | 140                 | 20                    |

| Front Month |          |
|-------------|----------|
| Average     | \$510.06 |
| Minimum     | \$497.00 |
| Maximum     | \$542.00 |
|             |          |

| Volume (ex UNA)  | Oct-2024     |
|------------------|--------------|
| Lots             | 19,584       |
|                  |              |
| Volume (inc UNA) | Oct-2024     |
| Lots             | 19,584       |
| Tonnes           | 195,840      |
|                  |              |
| Volume           | Year To Date |