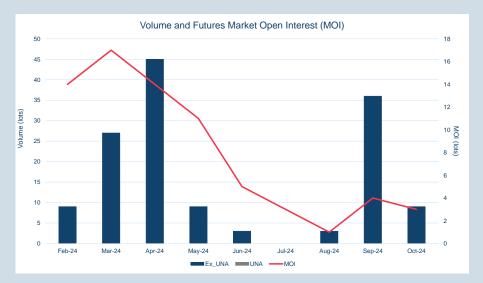

#### Monthly Overview - Oct-24

| Prompt<br>Month | nd of Month -<br>ly Settlement | Volume<br>(inc UNA) | End of<br>Month - MOI |
|-----------------|--------------------------------|---------------------|-----------------------|
| Oct-24          | \$<br>321.14                   | 2                   | -                     |
| Nov-24          | \$<br>322.50                   | 2                   | 1                     |
| Dec-24          | \$<br>322.50                   | -                   | -                     |
| Jan-25          | \$<br>323.50                   | -                   | -                     |
| Feb-25          | \$<br>323.50                   | -                   | -                     |
| Mar-25          | \$<br>323.50                   | -                   | -                     |
| Apr-25          | \$<br>323.50                   | -                   | -                     |
| May-25          | \$<br>323.50                   | -                   | -                     |
| Jun-25          | \$<br>323.50                   | -                   | -                     |
| Jul-25          | \$<br>323.50                   | 5                   | 1                     |
| Aug-25          | \$<br>323.50                   | -                   | -                     |
| Sep-25          | \$<br>323.50                   | -                   | -                     |
| Oct-25          | \$<br>323.50                   | -                   | -                     |
| Nov-25          | \$<br>323.50                   | -                   | -                     |
| Dec-25          | \$<br>323.50                   | -                   | -                     |

| Front Month |          |
|-------------|----------|
| Average     | \$320.66 |
| Minimum     | \$315.50 |
| Maximum     | \$327.00 |
|             |          |

| Volume (ex UNA)  | Oct-2024 |
|------------------|----------|
| Lots             | 9        |
|                  |          |
| Volume (inc UNA) | Oct-2024 |
| Lots             | 9        |
| Tonnes           | 90       |
|                  |          |