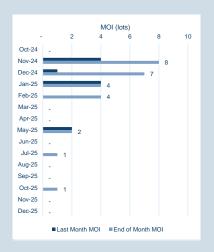

#### Monthly Overview - Oct-24

| Prompt<br>Month | d of Month -<br>y Settlement | Volume<br>(inc UNA) | End of<br>Month - MOI |
|-----------------|------------------------------|---------------------|-----------------------|
| Oct-24          | \$<br>394.50                 | -                   | -                     |
| Nov-24          | \$<br>406.00                 | 29                  | 8                     |
| Dec-24          | \$<br>406.00                 | 26                  | 7                     |
| Jan-25          | \$<br>406.00                 | 3                   | 4                     |
| Feb-25          | \$<br>406.50                 | 21                  | 4                     |
| Mar-25          | \$<br>406.50                 | -                   | -                     |
| Apr-25          | \$<br>406.50                 | -                   | -                     |
| May-25          | \$<br>406.50                 | 2                   | 2                     |
| Jun-25          | \$<br>406.50                 | -                   | -                     |
| Jul-25          | \$<br>406.50                 | 23                  | 1                     |
| Aug-25          | \$<br>406.50                 | -                   | -                     |
| Sep-25          | \$<br>406.50                 | -                   | -                     |
| Oct-25          | \$<br>406.50                 | 3                   | 1                     |
| Nov-25          | \$<br>406.50                 | -                   | -                     |
| Dec-25          | \$<br>406.50                 | -                   | -                     |