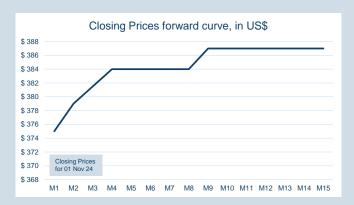

#### Monthly Overview - Oct-24

| Prompt<br>Month | d of Month -<br>y Settlement | Volume<br>(inc UNA) | End of<br>Month - MOI |
|-----------------|------------------------------|---------------------|-----------------------|
| Oct-24          | \$<br>374.34                 | 6,332               | -                     |
| Nov-24          | \$<br>377.93                 | 48,545              | 4,118                 |
| Dec-24          | \$<br>382.32                 | 37,737              | 4,762                 |
| Jan-25          | \$<br>383.50                 | 18,900              | 4,088                 |
| Feb-25          | \$<br>385.50                 | 2,035               | 2,009                 |
| Mar-25          | \$<br>387.00                 | 2,674               | 2,032                 |
| Apr-25          | \$<br>383.00                 | 861                 | 1,197                 |
| May-25          | \$<br>384.00                 | 621                 | 1,016                 |
| Jun-25          | \$<br>386.00                 | 191                 | 655                   |
| Jul-25          | \$<br>387.50                 | 415                 | 453                   |
| Aug-25          | \$<br>387.50                 | 359                 | 337                   |
| Sep-25          | \$<br>388.50                 | 384                 | 326                   |
| Oct-25          | \$<br>388.50                 | 47                  | 232                   |
| Nov-25          | \$<br>389.00                 | 22                  | 129                   |
| Dec-25          | \$<br>389.00                 | -                   | -                     |