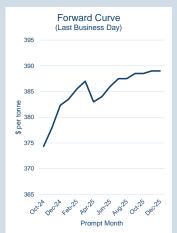

#### Monthly Overview - Oct-24

| Prompt<br>Month | nd of Month -<br>ly Settlement | Volume<br>(inc UNA) | End of<br>Month - MOI |
|-----------------|--------------------------------|---------------------|-----------------------|
| Oct-24          | \$<br>321.14                   | 2                   | -                     |
| Nov-24          | \$<br>322.50                   | 2                   | 1                     |
| Dec-24          | \$<br>322.50                   | -                   | -                     |
| Jan-25          | \$<br>323.50                   | -                   | -                     |
| Feb-25          | \$<br>323.50                   | -                   | -                     |
| Mar-25          | \$<br>323.50                   | -                   | -                     |
| Apr-25          | \$<br>323.50                   | -                   | -                     |
| May-25          | \$<br>323.50                   | -                   | -                     |
| Jun-25          | \$<br>323.50                   | -                   | -                     |
| Jul-25          | \$<br>323.50                   | 5                   | 1                     |
| Aug-25          | \$<br>323.50                   | -                   | -                     |
| Sep-25          | \$<br>323.50                   | -                   | -                     |
| Oct-25          | \$<br>323.50                   | -                   | -                     |
| Nov-25          | \$<br>323.50                   | -                   | -                     |
| Dec-25          | \$<br>323.50                   | -                   | -                     |