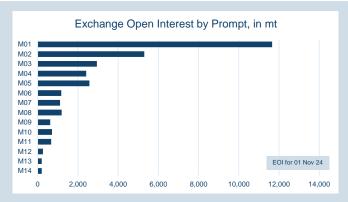

#### Monthly Overview - Oct-24

| Prompt<br>Month | d of Month -<br>y Settlement | Volume<br>(inc UNA) | End of<br>Month - MOI |
|-----------------|------------------------------|---------------------|-----------------------|
| Oct-24          | \$<br>374.34                 | 6,332               | -                     |
| Nov-24          | \$<br>377.93                 | 48,545              | 4,118                 |
| Dec-24          | \$<br>382.32                 | 37,737              | 4,762                 |
| Jan-25          | \$<br>383.50                 | 18,900              | 4,088                 |
| Feb-25          | \$<br>385.50                 | 2,035               | 2,009                 |
| Mar-25          | \$<br>387.00                 | 2,674               | 2,032                 |
| Apr-25          | \$<br>383.00                 | 861                 | 1,197                 |
| May-25          | \$<br>384.00                 | 621                 | 1,016                 |
| Jun-25          | \$<br>386.00                 | 191                 | 655                   |
| Jul-25          | \$<br>387.50                 | 415                 | 453                   |
| Aug-25          | \$<br>387.50                 | 359                 | 337                   |
| Sep-25          | \$<br>388.50                 | 384                 | 326                   |
| Oct-25          | \$<br>388.50                 | 47                  | 232                   |
| Nov-25          | \$<br>389.00                 | 22                  | 129                   |
| Dec-25          | \$<br>389.00                 | -                   | -                     |