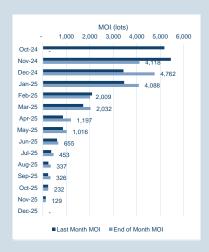

#### Monthly Overview - Oct-24

| Prompt<br>Month | d of Month -<br>y Settlement | Volume<br>(inc UNA) | End of<br>Month - MOI |
|-----------------|------------------------------|---------------------|-----------------------|
| Oct-24          | \$<br>374.34                 | 6,332               | -                     |
| Nov-24          | \$<br>377.93                 | 48,545              | 4,118                 |
| Dec-24          | \$<br>382.32                 | 37,737              | 4,762                 |
| Jan-25          | \$<br>383.50                 | 18,900              | 4,088                 |
| Feb-25          | \$<br>385.50                 | 2,035               | 2,009                 |
| Mar-25          | \$<br>387.00                 | 2,674               | 2,032                 |
| Apr-25          | \$<br>383.00                 | 861                 | 1,197                 |
| May-25          | \$<br>384.00                 | 621                 | 1,016                 |
| Jun-25          | \$<br>386.00                 | 191                 | 655                   |
| Jul-25          | \$<br>387.50                 | 415                 | 453                   |
| Aug-25          | \$<br>387.50                 | 359                 | 337                   |
| Sep-25          | \$<br>388.50                 | 384                 | 326                   |
| Oct-25          | \$<br>388.50                 | 47                  | 232                   |
| Nov-25          | \$<br>389.00                 | 22                  | 129                   |
| Dec-25          | \$<br>389.00                 | -                   | -                     |