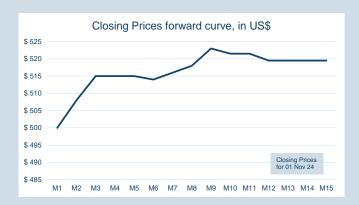

Monthly Overview - Oct-24

| Prompt | En   | d of Month - | Volume    | End of      |
|--------|------|--------------|-----------|-------------|
| Month  | Dail | y Settlement | (inc UNA) | Month - MOI |
| Oct-24 | \$   | 594.09       | 455       | -           |
| Nov-24 | \$   | 595.00       | 1,755     | 405         |
| Dec-24 | \$   | 602.00       | 1,588     | 596         |
| Jan-25 | \$   | 604.00       | 391       | 605         |
| Feb-25 | \$   | 611.00       | 331       | 235         |
| Mar-25 | \$   | 612.50       | 173       | 160         |
| Apr-25 | \$   | 613.50       | 42        | 12          |
| May-25 | \$   | 615.50       | 21        | 7           |
| Jun-25 | \$   | 616.50       | 39        | 7           |
| Jul-25 | \$   | 615.50       | 23        | 5           |
| Aug-25 | \$   | 615.00       | 9         | 2           |
| Sep-25 | \$   | 614.50       | 11        | 2           |
| Oct-25 | \$   | 614.00       | 13        | 4           |
| Nov-25 | \$   | 616.00       | 17        | 7           |
| Dec-25 | \$   | 616.00       | -         | -           |

| Front Month |          |
|-------------|----------|
| Average     | \$594.92 |
| Minimum     | \$586.00 |
| Maximum     | \$609.00 |
|             |          |

| VOIUME (ex UNA)  | Oct-2024 |
|------------------|----------|
| Lots             | 4,868    |
|                  |          |
| Volume (inc UNA) | Oct-2024 |
| Lots             | 4,868    |
| Tonnes           | 48.680   |