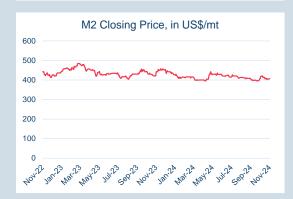

| Front Month |          |
|-------------|----------|
| Average     | \$594.92 |
| Minimum     | \$586.00 |
| Maximum     | \$609.00 |
|             |          |

| VOIUME (ex UNA)  | Oct-2024 |
|------------------|----------|
| Lots             | 4,868    |
|                  |          |
| Volume (inc UNA) | Oct-2024 |
| Lots             | 4,868    |
| Tonnes           | 48.680   |