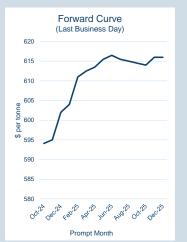

Monthly Overview - Oct-24

| Prompt | En   | d of Month - | Volume    | End of      |
|--------|------|--------------|-----------|-------------|
| Month  | Dail | y Settlement | (inc UNA) | Month - MOI |
| Oct-24 | \$   | 594.09       | 455       | -           |
| Nov-24 | \$   | 595.00       | 1,755     | 405         |
| Dec-24 | \$   | 602.00       | 1,588     | 596         |
| Jan-25 | \$   | 604.00       | 391       | 605         |
| Feb-25 | \$   | 611.00       | 331       | 235         |
| Mar-25 | \$   | 612.50       | 173       | 160         |
| Apr-25 | \$   | 613.50       | 42        | 12          |
| May-25 | \$   | 615.50       | 21        | 7           |
| Jun-25 | \$   | 616.50       | 39        | 7           |
| Jul-25 | \$   | 615.50       | 23        | 5           |
| Aug-25 | \$   | 615.00       | 9         | 2           |
| Sep-25 | \$   | 614.50       | 11        | 2           |
| Oct-25 | \$   | 614.00       | 13        | 4           |
| Nov-25 | \$   | 616.00       | 17        | 7           |
| Dec-25 | \$   | 616.00       | -         | -           |