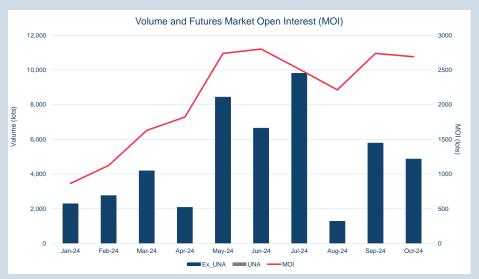

| Front Month |          |
|-------------|----------|
| Average     | \$594.92 |
| Minimum     | \$586.00 |
| Maximum     | \$609.00 |
|             |          |

| VOIUME (ex UNA)  | Oct-2024 |
|------------------|----------|
| Lots             | 4,868    |
|                  |          |
| Volume (inc UNA) | Oct-2024 |
| Lots             | 4,868    |
| Tonnes           | 48.680   |

| Volume | Year To Date |
|--------|--------------|
| Lots   | 48,133       |
| Tonnes | 481,330      |