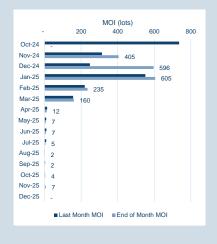

Monthly Overview - Oct-24

| Prompt | En   | d of Month - | Volume    | End of      |
|--------|------|--------------|-----------|-------------|
| Month  | Dail | y Settlement | (inc UNA) | Month - MOI |
| Oct-24 | \$   | 594.09       | 455       | -           |
| Nov-24 | \$   | 595.00       | 1,755     | 405         |
| Dec-24 | \$   | 602.00       | 1,588     | 596         |
| Jan-25 | \$   | 604.00       | 391       | 605         |
| Feb-25 | \$   | 611.00       | 331       | 235         |
| Mar-25 | \$   | 612.50       | 173       | 160         |
| Apr-25 | \$   | 613.50       | 42        | 12          |
| May-25 | \$   | 615.50       | 21        | 7           |
| Jun-25 | \$   | 616.50       | 39        | 7           |
| Jul-25 | \$   | 615.50       | 23        | 5           |
| Aug-25 | \$   | 615.00       | 9         | 2           |
| Sep-25 | \$   | 614.50       | 11        | 2           |
| Oct-25 | \$   | 614.00       | 13        | 4           |
| Nov-25 | \$   | 616.00       | 17        | 7           |
| Dec-25 | \$   | 616.00       | -         | -           |