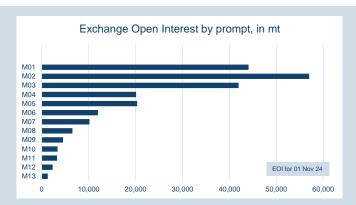

#### Monthly Overview - Oct-24

| Prompt<br>Month | d of Month -<br>y Settlement | Volume<br>(inc UNA) | End of<br>Month - MOI |
|-----------------|------------------------------|---------------------|-----------------------|
| Oct-24          | \$<br>374.34                 | 6,332               | -                     |
| Nov-24          | \$<br>377.93                 | 48,545              | 4,118                 |
| Dec-24          | \$<br>382.32                 | 37,737              | 4,762                 |
| Jan-25          | \$<br>383.50                 | 18,900              | 4,088                 |
| Feb-25          | \$<br>385.50                 | 2,035               | 2,009                 |
| Mar-25          | \$<br>387.00                 | 2,674               | 2,032                 |
| Apr-25          | \$<br>383.00                 | 861                 | 1,197                 |
| May-25          | \$<br>384.00                 | 621                 | 1,016                 |
| Jun-25          | \$<br>386.00                 | 191                 | 655                   |
| Jul-25          | \$<br>387.50                 | 415                 | 453                   |
| Aug-25          | \$<br>387.50                 | 359                 | 337                   |
| Sep-25          | \$<br>388.50                 | 384                 | 326                   |
| Oct-25          | \$<br>388.50                 | 47                  | 232                   |
| Nov-25          | \$<br>389.00                 | 22                  | 129                   |
| Dec-25          | \$<br>389.00                 | -                   | -                     |