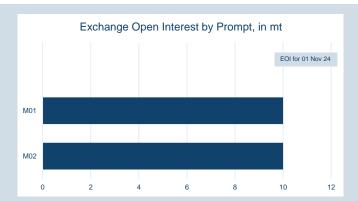

Monthly Overview - Oct-24

| Prompt | En   | d of Month - | Volume    | End of      |
|--------|------|--------------|-----------|-------------|
| Month  | Dail | y Settlement | (inc UNA) | Month - MOI |
| Oct-24 | \$   | 594.09       | 455       | -           |
| Nov-24 | \$   | 595.00       | 1,755     | 405         |
| Dec-24 | \$   | 602.00       | 1,588     | 596         |
| Jan-25 | \$   | 604.00       | 391       | 605         |
| Feb-25 | \$   | 611.00       | 331       | 235         |
| Mar-25 | \$   | 612.50       | 173       | 160         |
| Apr-25 | \$   | 613.50       | 42        | 12          |
| May-25 | \$   | 615.50       | 21        | 7           |
| Jun-25 | \$   | 616.50       | 39        | 7           |
| Jul-25 | \$   | 615.50       | 23        | 5           |
| Aug-25 | \$   | 615.00       | 9         | 2           |
| Sep-25 | \$   | 614.50       | 11        | 2           |
| Oct-25 | \$   | 614.00       | 13        | 4           |
| Nov-25 | \$   | 616.00       | 17        | 7           |
| Dec-25 | \$   | 616.00       | -         | -           |