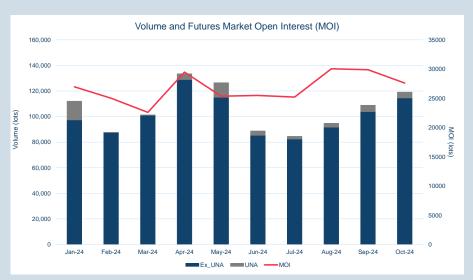

#### Monthly Overview - Oct-24

| Prompt<br>Month | d of Month -<br>y Settlement | Volume<br>(inc UNA) | End of<br>Month - MOI |
|-----------------|------------------------------|---------------------|-----------------------|
| Oct-24          | \$<br>374.34                 | 6,332               | -                     |
| Nov-24          | \$<br>377.93                 | 48,545              | 4,118                 |
| Dec-24          | \$<br>382.32                 | 37,737              | 4,762                 |
| Jan-25          | \$<br>383.50                 | 18,900              | 4,088                 |
| Feb-25          | \$<br>385.50                 | 2,035               | 2,009                 |
| Mar-25          | \$<br>387.00                 | 2,674               | 2,032                 |
| Apr-25          | \$<br>383.00                 | 861                 | 1,197                 |
| May-25          | \$<br>384.00                 | 621                 | 1,016                 |
| Jun-25          | \$<br>386.00                 | 191                 | 655                   |
| Jul-25          | \$<br>387.50                 | 415                 | 453                   |
| Aug-25          | \$<br>387.50                 | 359                 | 337                   |
| Sep-25          | \$<br>388.50                 | 384                 | 326                   |
| Oct-25          | \$<br>388.50                 | 47                  | 232                   |
| Nov-25          | \$<br>389.00                 | 22                  | 129                   |
| Dec-25          | \$<br>389.00                 | -                   | -                     |

| Front Month |          |
|-------------|----------|
| Average     | \$380.73 |
| Minimum     | \$373.50 |
| Maximum     | \$402.00 |
|             |          |

| Volume (ex UNA)  | Oct-2024  |
|------------------|-----------|
| Lots             | 114,513   |
|                  |           |
| Volume (inc UNA) | Oct-2024  |
| Lots             | 119,123   |
| Tonnes           | 1,191,230 |
|                  |           |

| Volume | Year To Date |
|--------|--------------|
| Lots   | 1,056,758    |
| Tonnes | 10,567,580   |