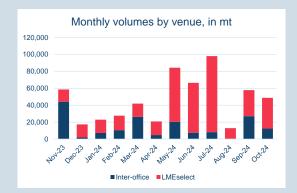

#### Monthly Overview - Oct-24

| Prompt<br>Month | d of Month -<br>y Settlement | Volume<br>(inc UNA) | End of<br>Month - MOI |
|-----------------|------------------------------|---------------------|-----------------------|
| Oct-24          | \$<br>374.34                 | 6,332               | -                     |
| Nov-24          | \$<br>377.93                 | 48,545              | 4,118                 |
| Dec-24          | \$<br>382.32                 | 37,737              | 4,762                 |
| Jan-25          | \$<br>383.50                 | 18,900              | 4,088                 |
| Feb-25          | \$<br>385.50                 | 2,035               | 2,009                 |
| Mar-25          | \$<br>387.00                 | 2,674               | 2,032                 |
| Apr-25          | \$<br>383.00                 | 861                 | 1,197                 |
| May-25          | \$<br>384.00                 | 621                 | 1,016                 |
| Jun-25          | \$<br>386.00                 | 191                 | 655                   |
| Jul-25          | \$<br>387.50                 | 415                 | 453                   |
| Aug-25          | \$<br>387.50                 | 359                 | 337                   |
| Sep-25          | \$<br>388.50                 | 384                 | 326                   |
| Oct-25          | \$<br>388.50                 | 47                  | 232                   |
| Nov-25          | \$<br>389.00                 | 22                  | 129                   |
| Dec-25          | \$<br>389.00                 | -                   | -                     |

| Front Month |          |
|-------------|----------|
| Average     | \$380.73 |
| Minimum     | \$373.50 |
| Maximum     | \$402.00 |
|             |          |

| Volume (ex UNA)  | Oct-2024  |
|------------------|-----------|
| Lots             | 114,513   |
|                  |           |
| Volume (inc UNA) | Oct-2024  |
| Lots             | 119,123   |
| Tonnes           | 1,191,230 |
|                  |           |

| Volume | Year To Date |
|--------|--------------|
| Lots   | 1,056,758    |
| Tonnes | 10,567,580   |