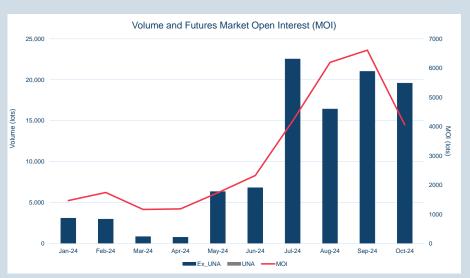

### Monthly Overview - Oct-24

| Prompt<br>Month | nd of Month -<br>ly Settlement | Volume<br>(inc UNA) | End of<br>Month - MOI |
|-----------------|--------------------------------|---------------------|-----------------------|
| Oct-24          | \$<br>502.32                   | 3,553               | -                     |
| Nov-24          | \$<br>495.50                   | 7,708               | 1,159                 |
| Dec-24          | \$<br>504.00                   | 3,502               | 516                   |
| Jan-25          | \$<br>510.00                   | 883                 | 283                   |
| Feb-25          | \$<br>507.00                   | 346                 | 228                   |
| Mar-25          | \$<br>511.50                   | 1,245               | 257                   |
| Apr-25          | \$<br>510.50                   | 477                 | 112                   |
| May-25          | \$<br>515.50                   | 473                 | 106                   |
| Jun-25          | \$<br>515.50                   | 509                 | 114                   |
| Jul-25          | \$<br>517.00                   | 149                 | 62                    |
| Aug-25          | \$<br>519.50                   | 163                 | 71                    |
| Sep-25          | \$<br>519.50                   | 152                 | 67                    |
| Oct-25          | \$<br>519.50                   | 144                 | 26                    |
| Nov-25          | \$<br>519.50                   | 140                 | 20                    |
| Dec-25          | \$<br>519.50                   | 140                 | 20                    |

| Front Month |          |
|-------------|----------|
| Average     | \$510.06 |
| Minimum     | \$497.00 |
| Maximum     | \$542.00 |
|             |          |

| Volume (ex UNA)  | Oct-2024     |
|------------------|--------------|
| Lots             | 19,584       |
|                  |              |
| Volume (inc UNA) | Oct-2024     |
| Lots             | 19,584       |
| Tonnes           | 195,840      |
|                  |              |
| Volume           | Year To Date |