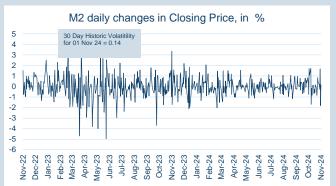

Monthly Overview - Oct-24

| Prompt | En   | d of Month - | Volume    | End of      |
|--------|------|--------------|-----------|-------------|
| Month  | Dail | y Settlement | (inc UNA) | Month - MOI |
| Oct-24 | \$   | 594.09       | 455       | -           |
| Nov-24 | \$   | 595.00       | 1,755     | 405         |
| Dec-24 | \$   | 602.00       | 1,588     | 596         |
| Jan-25 | \$   | 604.00       | 391       | 605         |
| Feb-25 | \$   | 611.00       | 331       | 235         |
| Mar-25 | \$   | 612.50       | 173       | 160         |
| Apr-25 | \$   | 613.50       | 42        | 12          |
| May-25 | \$   | 615.50       | 21        | 7           |
| Jun-25 | \$   | 616.50       | 39        | 7           |
| Jul-25 | \$   | 615.50       | 23        | 5           |
| Aug-25 | \$   | 615.00       | 9         | 2           |
| Sep-25 | \$   | 614.50       | 11        | 2           |
| Oct-25 | \$   | 614.00       | 13        | 4           |
| Nov-25 | \$   | 616.00       | 17        | 7           |
| Dec-25 | \$   | 616.00       | -         | -           |

| Front Month |          |
|-------------|----------|
| Average     | \$594.92 |
| Minimum     | \$586.00 |
| Maximum     | \$609.00 |
|             |          |

| VOIUME (ex UNA)  | Oct-2024 |
|------------------|----------|
| Lots             | 4,868    |
|                  |          |
| Volume (inc UNA) | Oct-2024 |
| Lots             | 4,868    |
| Tonnes           | 48.680   |