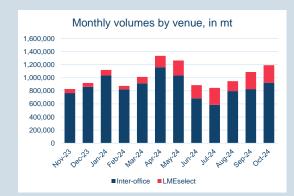

| Front Month |          |
|-------------|----------|
| Average     | \$380.73 |
| Minimum     | \$373.50 |
| Maximum     | \$402.00 |
|             |          |

| Volume (ex UNA)  | Oct-2024  |
|------------------|-----------|
| Lots             | 114,513   |
|                  |           |
| Volume (inc UNA) | Oct-2024  |
| Lots             | 119,123   |
| Tonnes           | 1,191,230 |
|                  |           |

| Volume | Year To Date |
|--------|--------------|
| Lots   | 1,056,758    |
| Tonnes | 10,567,580   |