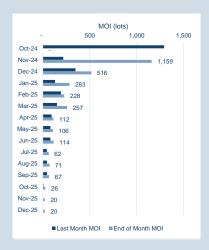

### Monthly Overview - Oct-24

| Prompt<br>Month | nd of Month -<br>ly Settlement | Volume<br>(inc UNA) | End of<br>Month - MOI |
|-----------------|--------------------------------|---------------------|-----------------------|
| Oct-24          | \$<br>502.32                   | 3,553               | -                     |
| Nov-24          | \$<br>495.50                   | 7,708               | 1,159                 |
| Dec-24          | \$<br>504.00                   | 3,502               | 516                   |
| Jan-25          | \$<br>510.00                   | 883                 | 283                   |
| Feb-25          | \$<br>507.00                   | 346                 | 228                   |
| Mar-25          | \$<br>511.50                   | 1,245               | 257                   |
| Apr-25          | \$<br>510.50                   | 477                 | 112                   |
| May-25          | \$<br>515.50                   | 473                 | 106                   |
| Jun-25          | \$<br>515.50                   | 509                 | 114                   |
| Jul-25          | \$<br>517.00                   | 149                 | 62                    |
| Aug-25          | \$<br>519.50                   | 163                 | 71                    |
| Sep-25          | \$<br>519.50                   | 152                 | 67                    |
| Oct-25          | \$<br>519.50                   | 144                 | 26                    |
| Nov-25          | \$<br>519.50                   | 140                 | 20                    |
| Dec-25          | \$<br>519.50                   | 140                 | 20                    |