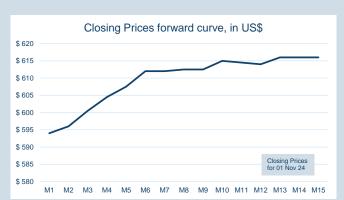

Monthly Overview - Oct-24

| Prompt | En   | d of Month - | Volume    | End of      |
|--------|------|--------------|-----------|-------------|
| Month  | Dail | y Settlement | (inc UNA) | Month - MOI |
| Oct-24 | \$   | 594.09       | 455       | -           |
| Nov-24 | \$   | 595.00       | 1,755     | 405         |
| Dec-24 | \$   | 602.00       | 1,588     | 596         |
| Jan-25 | \$   | 604.00       | 391       | 605         |
| Feb-25 | \$   | 611.00       | 331       | 235         |
| Mar-25 | \$   | 612.50       | 173       | 160         |
| Apr-25 | \$   | 613.50       | 42        | 12          |
| May-25 | \$   | 615.50       | 21        | 7           |
| Jun-25 | \$   | 616.50       | 39        | 7           |
| Jul-25 | \$   | 615.50       | 23        | 5           |
| Aug-25 | \$   | 615.00       | 9         | 2           |
| Sep-25 | \$   | 614.50       | 11        | 2           |
| Oct-25 | \$   | 614.00       | 13        | 4           |
| Nov-25 | \$   | 616.00       | 17        | 7           |
| Dec-25 | \$   | 616.00       | -         | -           |

| Front Month |          |
|-------------|----------|
| Average     | \$594.92 |
| Minimum     | \$586.00 |
| Maximum     | \$609.00 |
|             |          |

| VOIUME (ex UNA)  | Oct-2024 |
|------------------|----------|
| Lots             | 4,868    |
|                  |          |
| Volume (inc UNA) | Oct-2024 |
| Lots             | 4,868    |
| Tonnes           | 48.680   |