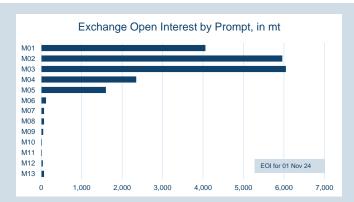

#### Monthly Overview - Oct-24

| Prompt<br>Month | d of Month -<br>y Settlement | Volume<br>(inc UNA) | End of<br>Month - MOI |
|-----------------|------------------------------|---------------------|-----------------------|
| Oct-24          | \$<br>374.34                 | 6,332               | -                     |
| Nov-24          | \$<br>377.93                 | 48,545              | 4,118                 |
| Dec-24          | \$<br>382.32                 | 37,737              | 4,762                 |
| Jan-25          | \$<br>383.50                 | 18,900              | 4,088                 |
| Feb-25          | \$<br>385.50                 | 2,035               | 2,009                 |
| Mar-25          | \$<br>387.00                 | 2,674               | 2,032                 |
| Apr-25          | \$<br>383.00                 | 861                 | 1,197                 |
| May-25          | \$<br>384.00                 | 621                 | 1,016                 |
| Jun-25          | \$<br>386.00                 | 191                 | 655                   |
| Jul-25          | \$<br>387.50                 | 415                 | 453                   |
| Aug-25          | \$<br>387.50                 | 359                 | 337                   |
| Sep-25          | \$<br>388.50                 | 384                 | 326                   |
| Oct-25          | \$<br>388.50                 | 47                  | 232                   |
| Nov-25          | \$<br>389.00                 | 22                  | 129                   |
| Dec-25          | \$<br>389.00                 | -                   | -                     |