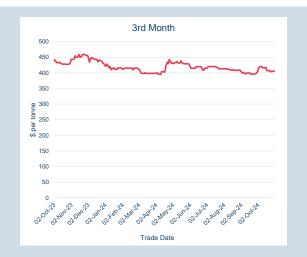

#### Monthly Overview - Oct-24

| Prompt<br>Month | nd of Month -<br>ly Settlement | Volume<br>(inc UNA) | End of<br>Month - MOI |
|-----------------|--------------------------------|---------------------|-----------------------|
| Oct-24          | \$<br>321.14                   | 2                   | -                     |
| Nov-24          | \$<br>322.50                   | 2                   | 1                     |
| Dec-24          | \$<br>322.50                   | -                   | -                     |
| Jan-25          | \$<br>323.50                   | -                   | -                     |
| Feb-25          | \$<br>323.50                   | -                   | -                     |
| Mar-25          | \$<br>323.50                   | -                   | -                     |
| Apr-25          | \$<br>323.50                   | -                   | -                     |
| May-25          | \$<br>323.50                   | -                   | -                     |
| Jun-25          | \$<br>323.50                   | -                   | -                     |
| Jul-25          | \$<br>323.50                   | 5                   | 1                     |
| Aug-25          | \$<br>323.50                   | -                   | -                     |
| Sep-25          | \$<br>323.50                   | -                   | -                     |
| Oct-25          | \$<br>323.50                   | -                   | -                     |
| Nov-25          | \$<br>323.50                   | -                   | -                     |
| Dec-25          | \$<br>323.50                   | -                   | -                     |

| Front Month |          |
|-------------|----------|
| Average     | \$320.66 |
| Minimum     | \$315.50 |
| Maximum     | \$327.00 |
|             |          |

| Volume (ex UNA)  | Oct-2024 |
|------------------|----------|
| Lots             | 9        |
|                  |          |
| Volume (inc UNA) | Oct-2024 |
| Lots             | 9        |
| Tonnes           | 90       |
|                  |          |