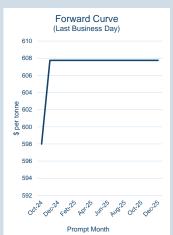

| Volume | Year To Date |
|--------|--------------|
| Lots   | -            |
| Tonnes | _            |

Monthly Overview - Oct-24

| Prompt<br>Month | d of Month -<br>ly Settlement | Volume<br>(inc UNA) | End of<br>Month - MOI |
|-----------------|-------------------------------|---------------------|-----------------------|
| Oct-24          | \$<br>597.99                  | -                   | -                     |
| Nov-24          | \$<br>607.75                  | -                   | -                     |
| Dec-24          | \$<br>607.75                  | -                   | -                     |
| Jan-25          | \$<br>607.75                  | -                   | -                     |
| Feb-25          | \$<br>607.75                  | -                   | -                     |
| Mar-25          | \$<br>607.75                  | -                   | -                     |
| Apr-25          | \$<br>607.75                  | -                   | -                     |
| May-25          | \$<br>607.75                  | -                   | -                     |
| Jun-25          | \$<br>607.75                  | -                   | -                     |
| Jul-25          | \$<br>607.75                  | -                   | -                     |
| Aug-25          | \$<br>607.75                  | -                   | -                     |
| Sep-25          | \$<br>607.75                  | -                   | -                     |
| Oct-25          | \$<br>607.75                  | -                   | -                     |
| Nov-25          | \$<br>607.75                  | -                   | -                     |
| Dec-25          | \$<br>607.75                  | -                   | -                     |