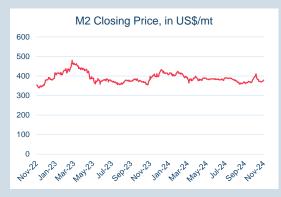

#### Monthly Overview - Oct-24

| Prompt<br>Month | d of Month -<br>y Settlement | Volume<br>(inc UNA) | End of<br>Month - MOI |
|-----------------|------------------------------|---------------------|-----------------------|
| Oct-24          | \$<br>374.34                 | 6,332               | -                     |
| Nov-24          | \$<br>377.93                 | 48,545              | 4,118                 |
| Dec-24          | \$<br>382.32                 | 37,737              | 4,762                 |
| Jan-25          | \$<br>383.50                 | 18,900              | 4,088                 |
| Feb-25          | \$<br>385.50                 | 2,035               | 2,009                 |
| Mar-25          | \$<br>387.00                 | 2,674               | 2,032                 |
| Apr-25          | \$<br>383.00                 | 861                 | 1,197                 |
| May-25          | \$<br>384.00                 | 621                 | 1,016                 |
| Jun-25          | \$<br>386.00                 | 191                 | 655                   |
| Jul-25          | \$<br>387.50                 | 415                 | 453                   |
| Aug-25          | \$<br>387.50                 | 359                 | 337                   |
| Sep-25          | \$<br>388.50                 | 384                 | 326                   |
| Oct-25          | \$<br>388.50                 | 47                  | 232                   |
| Nov-25          | \$<br>389.00                 | 22                  | 129                   |
| Dec-25          | \$<br>389.00                 | -                   | -                     |

| Front Month |          |
|-------------|----------|
| Average     | \$380.73 |
| Minimum     | \$373.50 |
| Maximum     | \$402.00 |
|             |          |

| Volume (ex UNA)  | Oct-2024  |
|------------------|-----------|
| Lots             | 114,513   |
|                  |           |
| Volume (inc UNA) | Oct-2024  |
| Lots             | 119,123   |
| Tonnes           | 1,191,230 |
|                  |           |