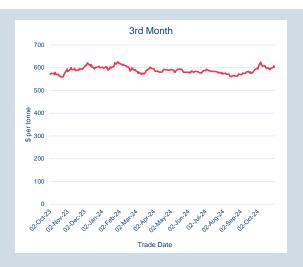

| Front Month |          |
|-------------|----------|
| Average     | \$594.92 |
| Minimum     | \$586.00 |
| Maximum     | \$609.00 |
|             |          |

| VOIUME (ex UNA)  | Oct-2024 |
|------------------|----------|
| Lots             | 4,868    |
|                  |          |
| Volume (inc UNA) | Oct-2024 |
| Lots             | 4,868    |
| Tonnes           | 48.680   |