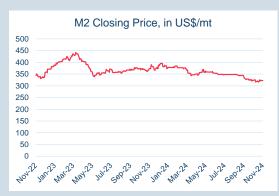

| Front Month |          |
|-------------|----------|
| Average     | \$320.66 |
| Minimum     | \$315.50 |
| Maximum     | \$327.00 |
|             |          |

| Volume (ex UNA)  | Oct-2024 |
|------------------|----------|
| Lots             | 9        |
|                  |          |
| Volume (inc UNA) | Oct-2024 |
| Lots             | 9        |
| Tonnes           | 90       |
|                  |          |