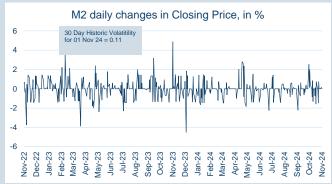

| Front Month |          |
|-------------|----------|
| Average     | \$594.92 |
| Minimum     | \$586.00 |
| Maximum     | \$609.00 |
|             |          |

| VOIUME (ex UNA)  | Oct-2024 |
|------------------|----------|
| Lots             | 4,868    |
|                  |          |
| Volume (inc UNA) | Oct-2024 |
| Lots             | 4,868    |
| Tonnes           | 48.680   |