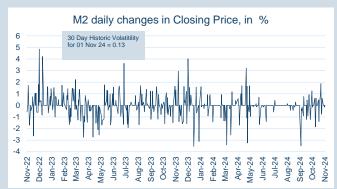

| Front Month |          |
|-------------|----------|
| Average     | \$594.92 |
| Minimum     | \$586.00 |
| Maximum     | \$609.00 |
|             |          |

| VOIUME (ex UNA)  | Oct-2024 |
|------------------|----------|
| Lots             | 4,868    |
|                  |          |
| Volume (inc UNA) | Oct-2024 |
| Lots             | 4,868    |
| Tonnes           | 48.680   |