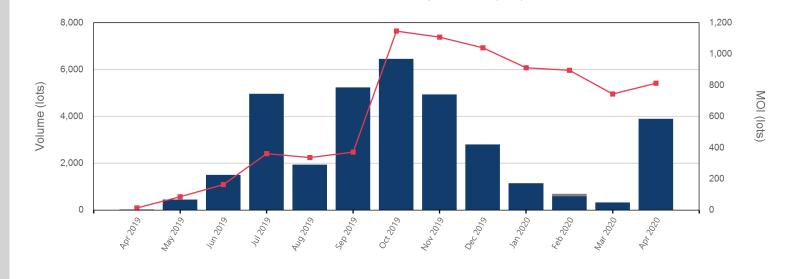

| Volume - Year To dat | e      |
|----------------------|--------|
| Lots                 | 6,060  |
| Short tons           | 60,600 |

 Max Futures MOI UNA

| Endof Month MO | Endof Month MOI | Volume | End of Month -<br>Daily Settlement | Prompt Month |
|----------------|-----------------|--------|------------------------------------|--------------|
| Apr 202        |                 | 81     | \$491.00                           | Apr 2020     |
| May 202        | 73              | 1,158  | \$462.00                           | May 2020     |
| Jun 202        | 66              | 609    | \$483.50                           | Jun 2020     |
| Jul 202        | 186             | 723    | \$503.00                           | Jul 2020     |
| Aug 202        | 76              | 381    | \$509.50                           | Aug 2020     |
| Sep 202        | 45              | 387    | \$519.00                           | Sep 2020     |
| Oct 202        | 148             | 363    | \$522.50                           | Oct 2020     |
| Nov 202        | 100             | 42     | \$523.00                           | Nov 2020     |
| Dec 202        | 103             | 15     | \$523.00                           | Dec 2020     |
| Jan 202        | 7               | 27     | \$523.50                           | Jan 2021     |
| Feb 202        | 1               | 36     | \$523.50                           | Feb 2021     |
| Mar 202        | 3               | 30     | \$524.00                           | Mar 2021     |
| Apr 202        | 2               | 27     | \$524.50                           | Apr 2021     |
| May 202        | 3               | 15     | \$524.50                           | May 2021     |
| Jun 202        |                 |        | \$524.50                           | Jun 2021     |

Last Month MOI

© The London Metal Exchange - An HKEX Company. 10 Finsbury Square, London EC2A 1AJ

Volume

The information contained within this presentation is for illustrative and educational purposes only and should not be relied upon in making any investment decision. The past performance of any commodity, derivative or other product referred to in the presentation cannot be relied upon as a guide to its future performance. Whilst every effort has been made to ensure the information is up-to-date and correct, the LME cannot guarantee that it is completely accurate and free from human error. The information is published "as is" without any warranty of any kind, express or implied, as to accuracy of the information and the LME shall not be liable for any losses or damage that may result from use of the presentation as a consequence of any inaccuracies in, or any omissions from, the information which it may contain. The information may not be reproduced, distributed or transmitted to any other person or incorporated in any way into another publication or other material.