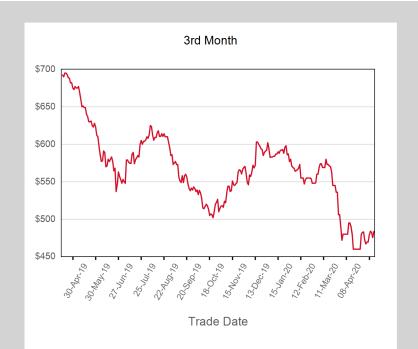

### 3rd Month \$500 \$480 \$460 \$440 \$420 \$400 \$380 \$360 04. Oct 03-Mar. 23.000 12.405 10N-1/ Trade date

| Front Month |          |
|-------------|----------|
| Average     | \$398.80 |
| Minimum     | \$372.50 |
| Maximum     | \$417.00 |

## Monthly Overview - Apr 2020

| Front Month |          |
|-------------|----------|
| Average     | \$505.13 |
| Minimum     | \$484.00 |
| Maximum     | \$525.00 |

| Volume (Excl UNA) - Apr 2020 |        |  |
|------------------------------|--------|--|
| Lots                         | 3,894  |  |
| Volume - Apr 2020            |        |  |
| Lots                         | 3,894  |  |
| Short tons                   | 38,940 |  |