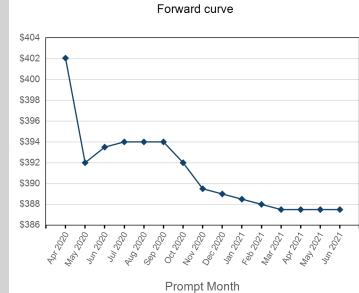

| Volume - Year To date |         |  |
|-----------------------|---------|--|
| Lots                  | 25,451  |  |
| Tonnes                | 254,510 |  |

- Max Futures MOI UNA

Volume

| End of Month M | End of Month<br>MOI | Volume | End of Month -<br>Daily Settlement | Prompt Month |
|----------------|---------------------|--------|------------------------------------|--------------|
| Apr 20         |                     | 387    | \$402.93                           | Apr 2020     |
| May 20         | 948                 | 1,551  | \$404.50                           | May 2020     |
| Jun 20         | 315                 | 597    | \$406.00                           | Jun 2020     |
| Jul 20         | 65                  | 297    | \$407.00                           | Jul 2020     |
| Aug 20         | 37                  | 309    | \$407.50                           | Aug 2020     |
| Sep 20         | 38                  | 234    | \$407.50                           | Sep 2020     |
| Oct 20         | 14                  | 171    | \$407.00                           | Oct 2020     |
| Nov 20         | 23                  | 69     | \$406.00                           | Nov 2020     |
| Dec 20         | 10                  | 15     | \$403.00                           | Dec 2020     |
| Jan 20         | 23                  | 39     | \$396.00                           | Jan 2021     |
| Feb 20         | 18                  | 60     | \$392.00                           | Feb 2021     |
| Mar 20         | 8                   | 48     | \$393.00                           | Mar 2021     |
| Apr 20         | 6                   | 54     | \$391.00                           | Apr 2021     |
| May 20         | 27                  | 231    | \$392.00                           | May 2021     |
| Jun 20         | 0                   | 15     | \$389.00                           | Jun 2021     |

| Volume - Year To date |         |  |
|-----------------------|---------|--|
| Lots                  | 36,837  |  |
| Tonnes                | 368,370 |  |

673

513

- Max Futures MOI UNA

Volume

| Last Mor | Endof Month MOI | Endof Month MOI | Volume | End of Month -<br>Daily Settlement | Prompt Month |
|----------|-----------------|-----------------|--------|------------------------------------|--------------|
|          | Apr 2020        |                 | 846    | \$402.05                           | Apr 2020     |
|          | May 2020        | 673             | 2,531  | \$392.00                           | May 2020     |
|          | Jun 2020        | 513             | 1,473  | \$393.50                           | Jun 2020     |
| 16       | Jul 2020        | 16              | 236    | \$394.00                           | Jul 2020     |
| 11       | Aug 2020        | 11              | 199    | \$394.00                           | Aug 2020     |
| 21       | Sep 2020        | 21              | 263    | \$394.00                           | Sep 2020     |
| 129      | Oct 2020        | 129             | 416    | \$392.00                           | Oct 2020     |
| 72       | Nov 2020        | 72              | 228    | \$389.50                           | Nov 2020     |
| 60       | Dec 2020        | 60              | 183    | \$389.00                           | Dec 2020     |
| 6        | Jan 2021        | 6               | 33     | \$388.50                           | Jan 2021     |
| 8        | Feb 2021        | 8               | 32     | \$388.00                           | Feb 2021     |
| 9        | Mar 2021        | 9               | 32     | \$387.50                           | Mar 2021     |
| 4        | Apr 2021        | 4               | 18     | \$387.50                           | Apr 2021     |
| 6        | May 2021        | 6               | 21     | \$387.50                           | May 2021     |
|          | Jun 2021        |                 |        | \$387.50                           | Jun 2021     |