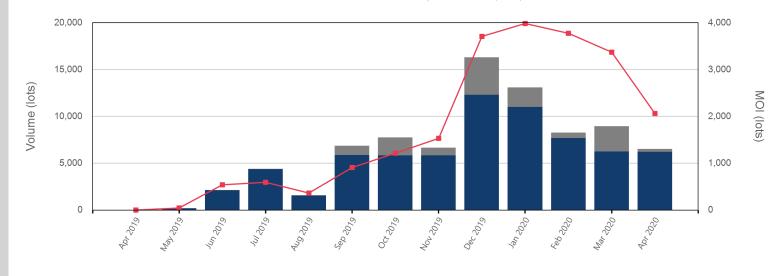

| Volume - Year To date |         |  |
|-----------------------|---------|--|
| Lots                  | 25,451  |  |
| Tonnes                | 254,510 |  |

- Max Futures MOI UNA

Volume

| End of Month M | End of Month<br>MOI | Volume | End of Month -<br>Daily Settlement | Prompt Month |
|----------------|---------------------|--------|------------------------------------|--------------|
| Apr 20         |                     | 387    | \$402.93                           | Apr 2020     |
| May 20         | 948                 | 1,551  | \$404.50                           | May 2020     |
| Jun 20         | 315                 | 597    | \$406.00                           | Jun 2020     |
| Jul 20         | 65                  | 297    | \$407.00                           | Jul 2020     |
| Aug 20         | 37                  | 309    | \$407.50                           | Aug 2020     |
| Sep 20         | 38                  | 234    | \$407.50                           | Sep 2020     |
| Oct 20         | 14                  | 171    | \$407.00                           | Oct 2020     |
| Nov 20         | 23                  | 69     | \$406.00                           | Nov 2020     |
| Dec 20         | 10                  | 15     | \$403.00                           | Dec 2020     |
| Jan 20         | 23                  | 39     | \$396.00                           | Jan 2021     |
| Feb 20         | 18                  | 60     | \$392.00                           | Feb 2021     |
| Mar 20         | 8                   | 48     | \$393.00                           | Mar 2021     |
| Apr 20         | 6                   | 54     | \$391.00                           | Apr 2021     |
| May 20         | 27                  | 231    | \$392.00                           | May 2021     |
| Jun 20         | 0                   | 15     | \$389.00                           | Jun 2021     |

| Volume - Year To date |         |  |
|-----------------------|---------|--|
| Lots                  | 36,837  |  |
| Tonnes                | 368,370 |  |

673

513

- Max Futures MOI UNA

Volume

| Last Mor | Endof Month MOI | Endof Month MOI | Volume | End of Month -<br>Daily Settlement | Prompt Month |
|----------|-----------------|-----------------|--------|------------------------------------|--------------|
|          | Apr 2020        |                 | 846    | \$402.05                           | Apr 2020     |
|          | May 2020        | 673             | 2,531  | \$392.00                           | May 2020     |
|          | Jun 2020        | 513             | 1,473  | \$393.50                           | Jun 2020     |
| 16       | Jul 2020        | 16              | 236    | \$394.00                           | Jul 2020     |
| 11       | Aug 2020        | 11              | 199    | \$394.00                           | Aug 2020     |
| 21       | Sep 2020        | 21              | 263    | \$394.00                           | Sep 2020     |
| 129      | Oct 2020        | 129             | 416    | \$392.00                           | Oct 2020     |
| 72       | Nov 2020        | 72              | 228    | \$389.50                           | Nov 2020     |
| 60       | Dec 2020        | 60              | 183    | \$389.00                           | Dec 2020     |
| 6        | Jan 2021        | 6               | 33     | \$388.50                           | Jan 2021     |
| 8        | Feb 2021        | 8               | 32     | \$388.00                           | Feb 2021     |
| 9        | Mar 2021        | 9               | 32     | \$387.50                           | Mar 2021     |
| 4        | Apr 2021        | 4               | 18     | \$387.50                           | Apr 2021     |
| 6        | May 2021        | 6               | 21     | \$387.50                           | May 2021     |
|          | Jun 2021        |                 |        | \$387.50                           | Jun 2021     |