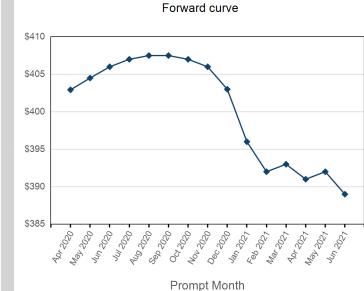

| Volume - Year To date |         |  |
|-----------------------|---------|--|
| Lots                  | 25,451  |  |
| Tonnes                | 254,510 |  |

- Max Futures MOI UNA

Volume

| End of Month M | End of Month<br>MOI | Volume | End of Month -<br>Daily Settlement | Prompt Month |
|----------------|---------------------|--------|------------------------------------|--------------|
| Apr 20         |                     | 387    | \$402.93                           | Apr 2020     |
| May 20         | 948                 | 1,551  | \$404.50                           | May 2020     |
| Jun 20         | 315                 | 597    | \$406.00                           | Jun 2020     |
| Jul 20         | 65                  | 297    | \$407.00                           | Jul 2020     |
| Aug 20         | 37                  | 309    | \$407.50                           | Aug 2020     |
| Sep 20         | 38                  | 234    | \$407.50                           | Sep 2020     |
| Oct 20         | 14                  | 171    | \$407.00                           | Oct 2020     |
| Nov 20         | 23                  | 69     | \$406.00                           | Nov 2020     |
| Dec 20         | 10                  | 15     | \$403.00                           | Dec 2020     |
| Jan 20         | 23                  | 39     | \$396.00                           | Jan 2021     |
| Feb 20         | 18                  | 60     | \$392.00                           | Feb 2021     |
| Mar 20         | 8                   | 48     | \$393.00                           | Mar 2021     |
| Apr 20         | 6                   | 54     | \$391.00                           | Apr 2021     |
| May 20         | 27                  | 231    | \$392.00                           | May 2021     |
| Jun 20         | 0                   | 15     | \$389.00                           | Jun 2021     |