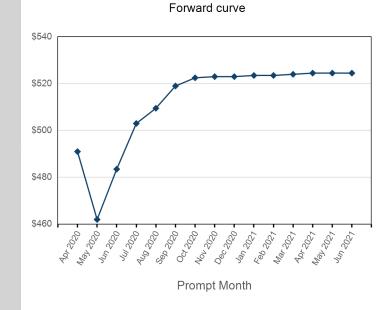

## Monthly Overview - Apr 2020

| Front Month |          |
|-------------|----------|
| Average     | \$505.13 |
| Minimum     | \$484.00 |
| Maximum     | \$525.00 |

| Volume (Excl UNA) - Apr 2020 |        |  |
|------------------------------|--------|--|
| Lots                         | 3,894  |  |
| Volume - Apr 2020            |        |  |
| Lots                         | 3,894  |  |
| Short tons                   | 38,940 |  |

| Volume - Year To dat | e      |
|----------------------|--------|
| Lots                 | 6,060  |
| Short tons           | 60,600 |

 Max Futures MOI UNA

| Endof Month MO | Endof Month MOI | Volume | End of Month -<br>Daily Settlement | Prompt Month |
|----------------|-----------------|--------|------------------------------------|--------------|
| Apr 202        |                 | 81     | \$491.00                           | Apr 2020     |
| May 202        | 73              | 1,158  | \$462.00                           | May 2020     |
| Jun 202        | 66              | 609    | \$483.50                           | Jun 2020     |
| Jul 202        | 186             | 723    | \$503.00                           | Jul 2020     |
| Aug 202        | 76              | 381    | \$509.50                           | Aug 2020     |
| Sep 202        | 45              | 387    | \$519.00                           | Sep 2020     |
| Oct 202        | 148             | 363    | \$522.50                           | Oct 2020     |
| Nov 202        | 100             | 42     | \$523.00                           | Nov 2020     |
| Dec 202        | 103             | 15     | \$523.00                           | Dec 2020     |
| Jan 202        | 7               | 27     | \$523.50                           | Jan 2021     |
| Feb 202        | 1               | 36     | \$523.50                           | Feb 2021     |
| Mar 202        | 3               | 30     | \$524.00                           | Mar 2021     |
| Apr 202        | 2               | 27     | \$524.50                           | Apr 2021     |
| May 202        | 3               | 15     | \$524.50                           | May 2021     |
| Jun 202        |                 |        | \$524.50                           | Jun 2021     |