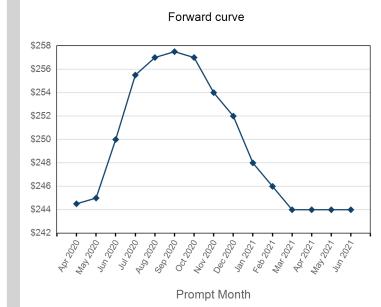

| Volume - Year To date |         |  |
|-----------------------|---------|--|
| Lots                  | 66,745  |  |
| Tonnes                | 667,450 |  |

---- Max Futures MOI UNA

| End of Month M | End of Month<br>MOI | Volume | End of Month -<br>Daily Settlement | Prompt Month |
|----------------|---------------------|--------|------------------------------------|--------------|
| Apr 20         |                     | 1,283  | \$244.51                           | Apr 2020     |
| May 20         | 2,007               | 3,828  | \$245.00                           | May 2020     |
| Jun 20         | 3,041               | 3,797  | \$250.00                           | Jun 2020     |
| Jul 20         | 652                 | 753    | \$255.50                           | Jul 2020     |
| Aug 20         | 489                 | 416    | \$257.00                           | Aug 2020     |
| Sep 20         | 1,426               | 555    | \$257.50                           | Sep 2020     |
| Oct 20         | 302                 | 378    | \$257.00                           | Oct 2020     |
| Nov 20         | 200                 | 108    | \$254.00                           | Nov 2020     |
| Dec 20         | 352                 | 147    | \$252.00                           | Dec 2020     |
| Jan 20         | 236                 | 327    | \$248.00                           | Jan 2021     |
| Feb 20         | 31                  | 27     | \$246.00                           | Feb 2021     |
| Mar 20         | 19                  | 75     | \$244.00                           | Mar 2021     |
| Apr 20         | 58                  | 195    | \$244.00                           | Apr 2021     |
| May 20         | 58                  | 195    | \$244.00                           | May 2021     |
| Jun 20         | 0                   | 3      | \$244.00                           | Jun 2021     |