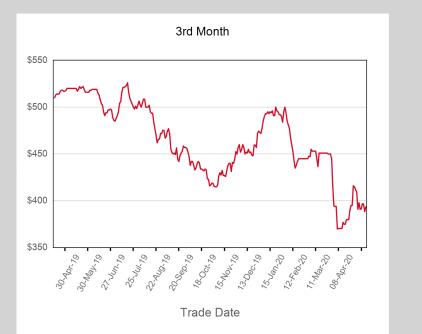

## Monthly Overview - Apr 2020

| Front Month |          |
|-------------|----------|
| Average     | \$392.35 |
| Minimum     | \$378.00 |
| Maximum     | \$412.00 |

| Volume (Excl UNA) - Apr 2020 |       |  |
|------------------------------|-------|--|
| Lots                         | 6,21  |  |
| Volume - Apr 20              | 20    |  |
| Lots                         | 6,51  |  |
| Tonnes                       | 65,11 |  |

## Monthly Overview - Apr 2020

| Front Month |          |
|-------------|----------|
| Average     | \$505.13 |
| Minimum     | \$484.00 |
| Maximum     | \$525.00 |

| Volume (Excl UNA) - Apr 2020 |        |  |
|------------------------------|--------|--|
| Lots                         | 3,894  |  |
| Volume - Apr 2020            |        |  |
| Lots                         | 3,894  |  |
| Short tons                   | 38,940 |  |