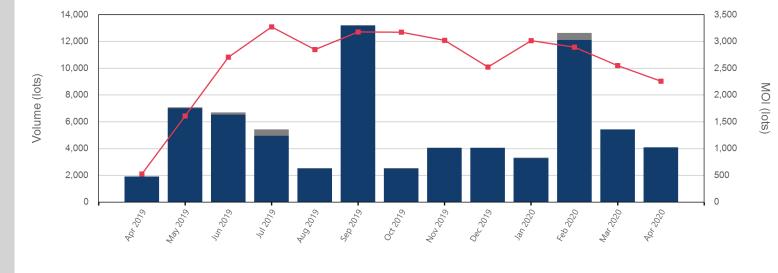

Monthly Overview - Apr 2020

| Volume (Excl UNA) - Apr 2020 |        |  |
|------------------------------|--------|--|
| Lots                         | 4,077  |  |
| Volume - Apr 2020            |        |  |
| Lots                         | 4,077  |  |
| Tonnes                       | 40,770 |  |

| Volume - Year To date |         |  |
|-----------------------|---------|--|
| Lots                  | 25,451  |  |
| Tonnes                | 254,510 |  |

- Max Futures MOI UNA

Volume

| End of Month M | End of Month<br>MOI | Volume | End of Month -<br>Daily Settlement | Prompt Month |
|----------------|---------------------|--------|------------------------------------|--------------|
| Apr 20         |                     | 387    | \$402.93                           | Apr 2020     |
| May 20         | 948                 | 1,551  | \$404.50                           | May 2020     |
| Jun 20         | 315                 | 597    | \$406.00                           | Jun 2020     |
| Jul 20         | 65                  | 297    | \$407.00                           | Jul 2020     |
| Aug 20         | 37                  | 309    | \$407.50                           | Aug 2020     |
| Sep 20         | 38                  | 234    | \$407.50                           | Sep 2020     |
| Oct 20         | 14                  | 171    | \$407.00                           | Oct 2020     |
| Nov 20         | 23                  | 69     | \$406.00                           | Nov 2020     |
| Dec 20         | 10                  | 15     | \$403.00                           | Dec 2020     |
| Jan 20         | 23                  | 39     | \$396.00                           | Jan 2021     |
| Feb 20         | 18                  | 60     | \$392.00                           | Feb 2021     |
| Mar 20         | 8                   | 48     | \$393.00                           | Mar 2021     |
| Apr 20         | 6                   | 54     | \$391.00                           | Apr 2021     |
| May 20         | 27                  | 231    | \$392.00                           | May 2021     |
| Jun 20         | 0                   | 15     | \$389.00                           | Jun 2021     |