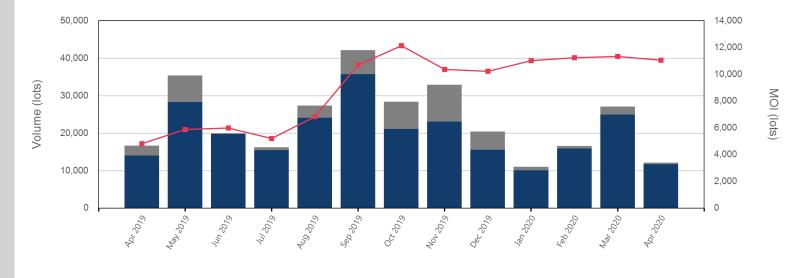

Front Month \$244.05 Average Minimum \$224.00 \$253.00 Maximum

Monthly Overview - Apr 2020

| Volume (Excl UNA) - Apr 2020 |         |
|------------------------------|---------|
| Lots                         | 11,712  |
| Volume - Apr 2020            |         |
| Lots                         | 12,087  |
| Tonnes                       | 120,870 |

| Volume - Year To date |         |  |
|-----------------------|---------|--|
| Lots                  | 66,745  |  |
| Tonnes                | 667,450 |  |

---- Max Futures MOI UNA

| End of Month M | End of Month<br>MOI | Volume | End of Month -<br>Daily Settlement | Prompt Month |
|----------------|---------------------|--------|------------------------------------|--------------|
| Apr 20         |                     | 1,283  | \$244.51                           | Apr 2020     |
| May 20         | 2,007               | 3,828  | \$245.00                           | May 2020     |
| Jun 20         | 3,041               | 3,797  | \$250.00                           | Jun 2020     |
| Jul 20         | 652                 | 753    | \$255.50                           | Jul 2020     |
| Aug 20         | 489                 | 416    | \$257.00                           | Aug 2020     |
| Sep 20         | 1,426               | 555    | \$257.50                           | Sep 2020     |
| Oct 20         | 302                 | 378    | \$257.00                           | Oct 2020     |
| Nov 20         | 200                 | 108    | \$254.00                           | Nov 2020     |
| Dec 20         | 352                 | 147    | \$252.00                           | Dec 2020     |
| Jan 20         | 236                 | 327    | \$248.00                           | Jan 2021     |
| Feb 20         | 31                  | 27     | \$246.00                           | Feb 2021     |
| Mar 20         | 19                  | 75     | \$244.00                           | Mar 2021     |
| Apr 20         | 58                  | 195    | \$244.00                           | Apr 2021     |
| May 20         | 58                  | 195    | \$244.00                           | May 2021     |
| Jun 20         | 0                   | 3      | \$244.00                           | Jun 2021     |